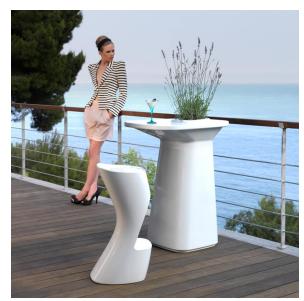

#### by Javier Mariscal

The Noma Collection, designed by <u>Javier Mariscal</u> for the Spanish brand <u>Vondom</u>, is a group of outdoor items. There was an aim to create a new typology of furniture by combining the functions of a flowerpot and an outdoor table, and thus NOMA was born, a collection **characterized by its originality and versatile nature**.

# **Ambients**