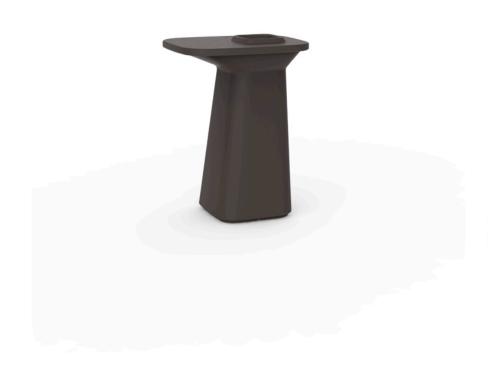

# Noma bar table

#### by Javier Mariscal

The Noma Collection, designed by <u>Javier Mariscal</u> for the Spanish brand <u>Vondom</u>, is a group of outdoor items. There was an aim to create a new typology of furniture by combining the functions of a flowerpot and an outdoor table, and thus NOMA was born, a collection **characterized by its originality and versatile nature**.