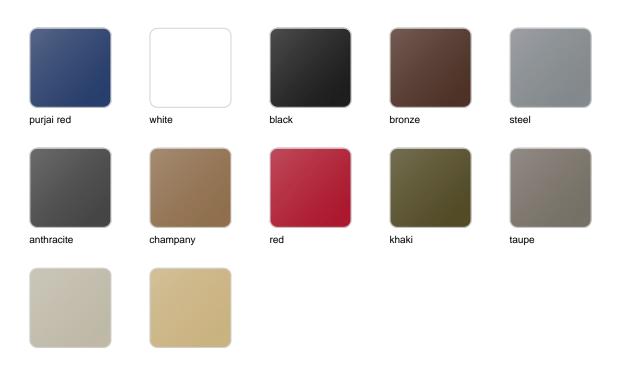

### **Finishes**

#### finishes

#### BASIC Ref. 45075A

Matt Polyethylene

SELF-WATERING Ref. 45075R

Self-watering system included in all planters except those with basic finish

#### LACQUERED Ref. 45075F

beige

#### Lacquered Polyethylene