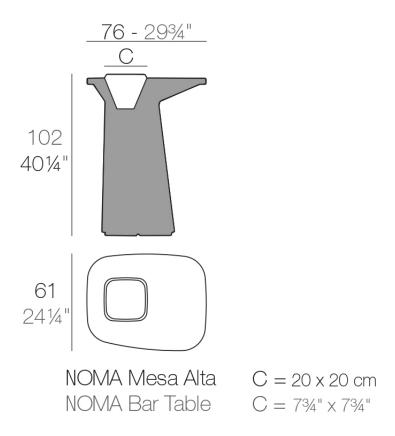

#### Description

Made of polyethylene resin by rotational moulding. 100% Recyclable. Item suitable for indoor and outdoor use. Available in different finishes.

Weight: 15 Kg