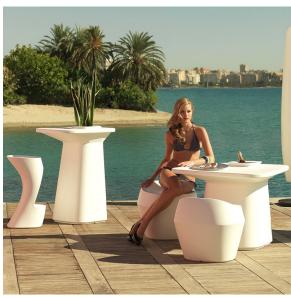

ts simultaneously via the DMX transmitter (not included). There are two options to choose from: Professional XLR DMX and Home WIFI DMX. (Remote control included). Optional battery

# RGBW LED BATTERY Ref. 45075Y

Unit with internal lighting with battery-powered RGBW LED technology. Includes charger and remote control for switching colors and charger. Available only in matte ice white finish.



ice

ice

Unit with internal lighting with RGBW LED technology and remote control unit for switching colors. Also controlLED by DMX-1024 (wireless), enabling communication between one or more products simultaneously via the DMX transmitter (not included). There are two options to choose from: Professional XLR DMX and Home WIFI DMX. (Remote control included).

25.06.2022

# **Ambients**