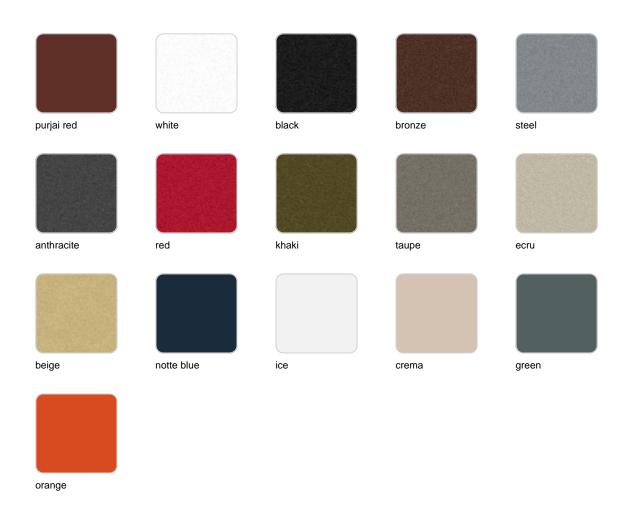

# Noma bar table

#### by Javier Mariscal

The Noma Collection, designed by <u>Javier Mariscal</u> for the Spanish brand <u>Vondom</u>, is a group of outdoor items. There was an aim to create a new typology of furniture by combining the functions of a flowerpot and an outdoor table, and thus NOMA was born, a collection **characterized by its originality and versatile nature**.



#### Info

#### Description

Made of polyethylene resin by rotational moulding. 100% Recyclable. Item suitable for indoor and outdoor use. Available in different finishes.

Weight: 15 Kg



## **Accessories**

#### • ICE BUCKET

Ice bucket

### **Finishes**

#### finishes

#### BASIC Ref. 45075A



Matt Polyethylene

SELF-WATERING Ref. 45075R



Self-watering system included in all planters except those with basic finish

#### LACQUERED Ref. 45075F



beige

#### Lacquered Polyethylene

# lighting

**LIGHT** 

Ref. 45075W



White internally lit unit with LED technology. Available only in matte ice white finish.

RGBW LED Ref. 45075L



Unit with internal lighting with RGBW LED technology and remote control unit for switching colors. Available only in matte ice white finish. Remote control included.

RGBW LED DMX Ref. 45075D



Unit with internal lighting with RGBW LED technology and remote control unit for switching colors. Also controlLED by DMX-1024 (wireless), enabling communication between one or more products simultaneously via the DMX transmitter (not included). There are tw