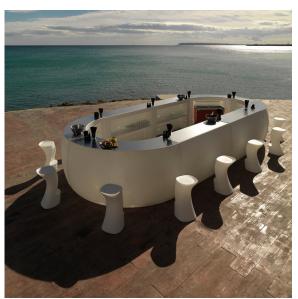

ucts simultaneously via the DMX transmitter (not included). There are two options to choose from: Professional XLR DMX and Home WIFI DMX. (Remote control included). Optional battery

# RGBW LED BATTERY Ref. 45075Y

Unit with internal lighting with battery-powered RGBW LED technology. Includes charger and remote control for switching colors and charger. Available only in matte ice white finish.



ice

ice

Unit with internal lighting with RGBW LED technology and remote control unit for switching colors. Also controlLED by DMX-1024 (wireless), enabling communication between one or more products simultaneously via the DMX transmitter (not included). There are two options to choose from: Professional XLR DMX and Home WIFI DMX. (Remote control included).

25.06.2022

# **Ambients**