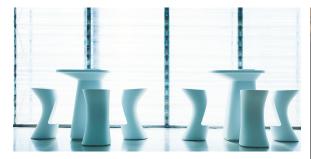

#### by Javier Mariscal

The Noma Collection, designed by <u>Javier Mariscal</u> for the Spanish brand <u>Vondom</u>, is a group of outdoor items. There was an aim to create a new typology of furniture by combining the functions of a flowerpot and an outdoor table, and thus NOMA was born, a collection **characterized by its originality and versatile nature**.

#### Description

Made of polyethylene resin by rotational moulding. 100% Recyclable. Item suitable for indoor and outdoor use. Available in different finishes.

Weight: 15 Kg