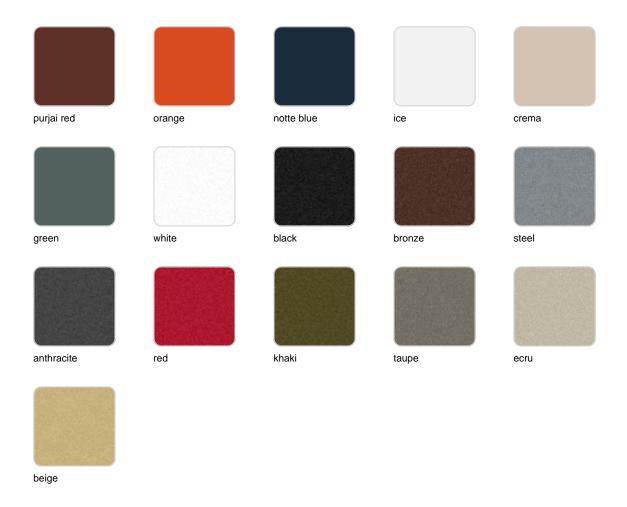

# **Finishes**

## finishes

### BASIC Ref. 54017

Matt Polyethylene

LACQUERED Ref. 54017F

## Lacquered Polyethylene