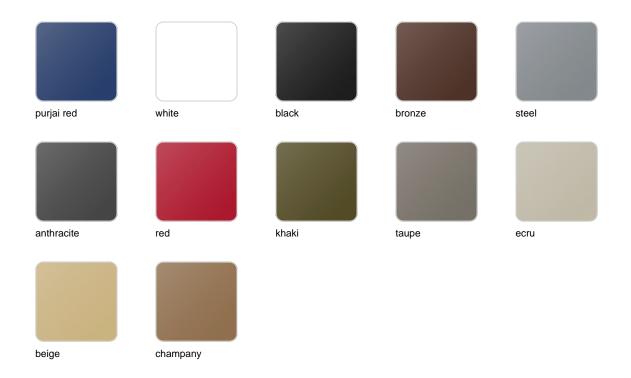

# **Finishes**

## finishes

### BASIC Ref. 54017

Matt Polyethylene

LACQUERED Ref. 54017F

## Lacquered Polyethylene