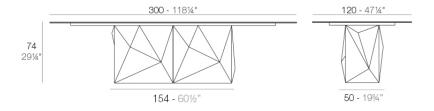

# Faz table xl 300x120x72

## Description

Made of polyethylene resin by rotational moulding.100% Recyclable. Item suitable for indoor and outdoor use. Available in different finishes.

Weight: 162.1 Kg

FAZ Mesa XL 300 x 120 FAZ Dinning Table XL 1181/4" x 471/4"