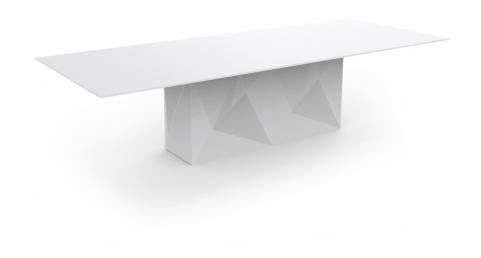

# Faz table xl 300x120x72

## by Ramón Esteve

Faz is a modular collection of outdoor furniture and planters designed by <u>Ramón Esteve</u> for <u>Vondom</u>. He is the architect of harmony, serenity, timelessness and universality, and he has created mineral and emphatic shapes that make Faz a design that contextualizes with homes and installations. An ambience, encircling as a result of the blissful combination of the material and lighting, so that the sole sensation would be its fusion.

## Description

Made of polyethylene resin by rotational moulding.100% Recyclable. Item suitable for indoor and outdoor use. Available in different finishes.

Weight: 162.1 Kg

FAZ Mesa XL 300 x 120 FAZ Dinning Table XL 1181/4" x 471/4"