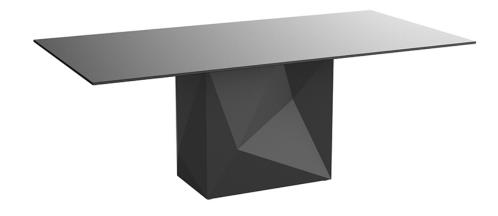

# Faz table 200x100x72

### by Ramón Esteve

Faz is a modular collection of outdoor furniture and planters designed by <u>Ramón Esteve</u> for <u>Vondom</u>. He is the architect of harmony, serenity, timelessness and universality, and he has created mineral and emphatic shapes that make Faz a design that contextualizes with homes and installations. An ambience, encircling as a result of the blissful combination of the material and lighting, so that the sole sensation would be its fusion.

## Description

Made of polyethylene resin by rotational moulding. 100% Recyclable. Item suitable for indoor and outdoor use. Available in different finishes.

Weight: 100.15 Kg

FAZ Mesa 200 x 100 FAZ Dinning Table 78%" x 39%"