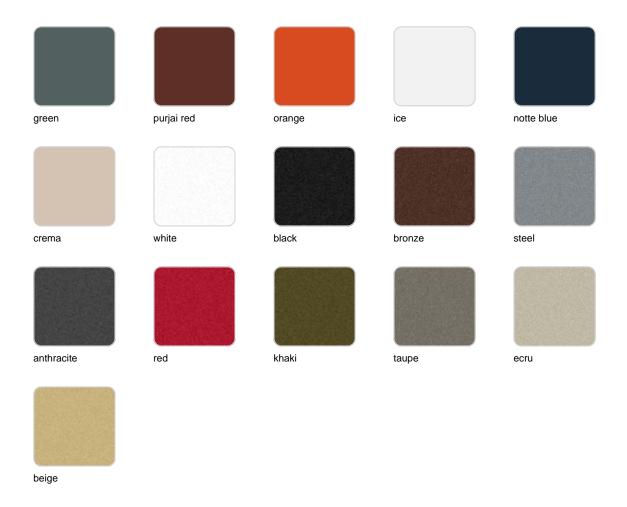

## **Finishes**

### finishes

#### BASIC Ref. 54016

Matt Polyethylene

LACQUERED Ref. 54016F

### Lacquered Polyethylene