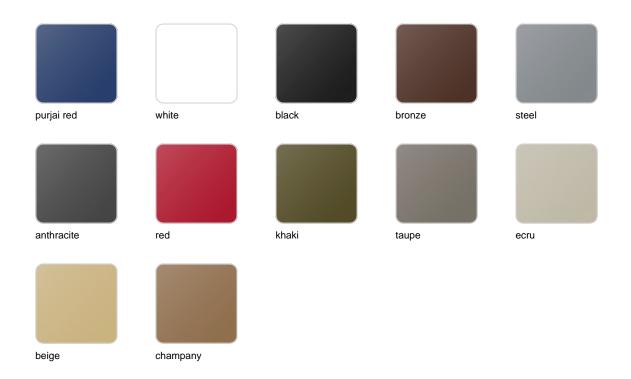

## **Finishes**

### finishes

#### BASIC Ref. 54016

Matt Polyethylene

LACQUERED Ref. 54016F

### Lacquered Polyethylene