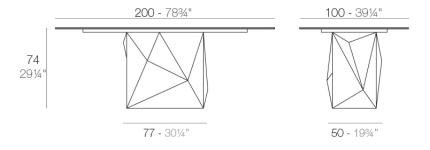

## Info

## Description

Made of polyethylene resin by rotational moulding. 100% Recyclable. Item suitable for indoor and outdoor use. Available in different finishes.

Weight: 100.15 Kg

FAZ Mesa 200 x 100 FAZ Dinning Table 78%" x 39%"