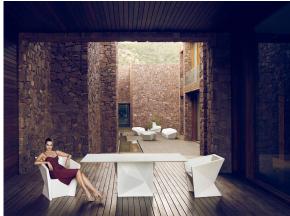

included). Optional battery

RGBW LED BATTERY Ref. 54016DYB

Unit with internal lighting with battery-powered RGBW LED technology. Includes charger and remote control for switching colors and charger. Available only in matte ice white finish.

RGB LED BATTERY Ref. 54016YB



Matt polyethylene. Includes cordless RGB LED ambient light with rechargable batteries, operated by remote control.

RGBW LED DMX BATTERY Ref. 54016DY



Unit with internal lighting with RGBW LED technology and remote control unit for switching colors. Also controlLED by DMX-1024 (wireless), enabling communication between one or more products simultaneously via the DMX transmitter (not included). There are two options to choose from: Professional XLR DMX and Home WIFI DMX. (Remote control included).

# **Ambients**