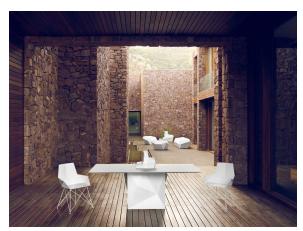

ol included). Optional battery

RGBW LED BATTERY Ref. 54016DYB

Unit with internal lighting with battery-powered RGBW LED technology. Includes charger and remote control for switching colors and charger. Available only in matte ice white finish.

RGB LED BATTERY Ref. 54016YB



Matt polyethylene. Includes cordless RGB LED ambient light with rechargable batteries, operated by remote control.

RGBW LED DMX BATTERY Ref. 54016DY



Unit with internal lighting with RGBW LED technology and remote control unit for switching colors. Also controlLED by DMX-1024 (wireless), enabling communication between one or more products simultaneously via the DMX transmitter (not included). There are two options to choose from: Professional XLR DMX and Home WIFI DMX. (Remote control included).

# **Ambients**