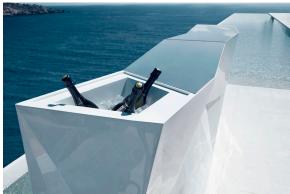

# Faz side bar

### by Ramón Esteve

Faz is a modular collection of outdoor furniture and planters designed by <u>Ramón Esteve</u> for <u>Vondom</u>. He is the architect of harmony, serenity, timelessness and universality, and he has created mineral and emphatic shapes that make Faz a design that contextualizes with homes and installations. An ambience, encircling as a result of the blissful combination of the material and lighting, so that the sole sensation would be its fusion.

### Description

Made of polyethylene resin by rotational moulding. 100% Recyclable. Item suitable for indoor and outdoor use. Available in different finishes.

Weight: 45.05 Kg