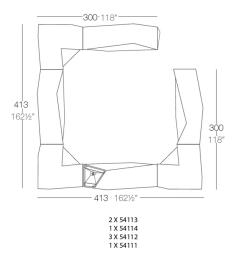

# Faz side bar

### by Ramón Esteve

Faz is a modular collection of outdoor furniture and planters designed by <u>Ramón Esteve</u> for <u>Vondom</u>. He is the architect of harmony, serenity, timelessness and universality, and he has created mineral and emphatic shapes that make Faz a design that contextualizes with homes and installations. An ambience, encircling as a result of the blissful combination of the material and lighting, so that the sole sensation would be its fusion.



### Info

### Description

Made of polyethylene resin by rotational moulding. 100% Recyclable. Item suitable for indoor and outdoor use. Available in different finishes.

Weight: 45.05 Kg



# **Combinations**





### **Accessories**

#### • SHELVES

2-HPL Flat shelf set. Black or white edge.

#### • STAINLESS STEEL

Stainless steel

#### • PACK SOUND BLUETOOTH SYSTEM

Link your smartphone or tablet to the sound system via Bluetooth.

#### • 8-wheels set.

8-wheel set with lock

## **Finishes**

### finishes

### BASIC Ref. 54111



Matt Polyethylene

LACQUERED Ref. 54111F



Lacquered Polyethylene

### lighting

LIGHT Ref. 54111W



White internally lit unit with LED technology. Available only in matte ice white finish.

RGBW LED Ref. 54111L



Unit with internal lighting with RGBW LED technology and remote control unit for switching colors. Available only in matte ice white finish. Remote control included.

RGBW LED DMX Ref. 54111D



Unit with internal lighting with RGBW LED technology and re