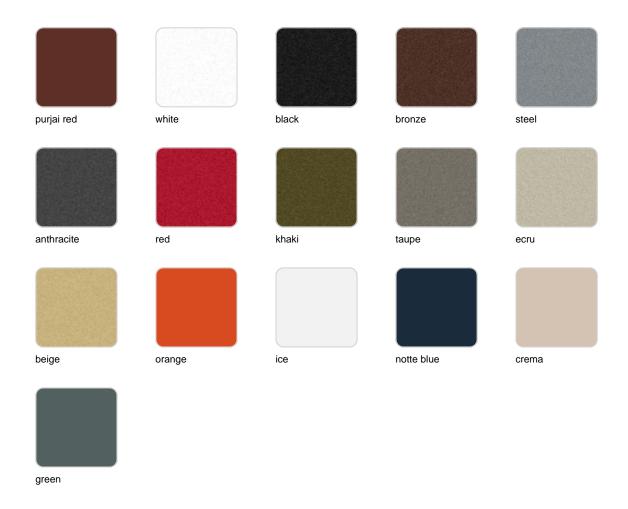

## **Finishes**

### finishes

### BASIC Ref. 54111

Matt Polyethylene

LACQUERED Ref. 54111F

Lacquered Polyethylene