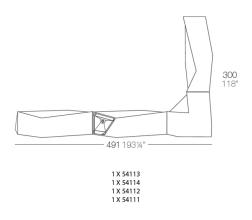

# Faz side bar

### by Ramón Esteve

Faz is a modular collection of outdoor furniture and planters designed by <u>Ramón Esteve</u> for <u>Vondom</u>. He is the architect of harmony, serenity, timelessness and universality, and he has created mineral and emphatic shapes that make Faz a design that contextualizes with homes and installations. An ambience, encircling as a result of the blissful combination of the material and lighting, so that the sole sensation would be its fusion.



### Info

### Description

Made of polyethylene resin by rotational moulding. 100% Recyclable. Item suitable for indoor and outdoor use. Available in different finishes.

Weight: 45.05 Kg



# **Combinations**





### **Accessories**

#### • SHELVES

2-HPL Flat shelf set. Black or white edge.

#### • STAINLESS STEEL

Stainless steel

#### • PACK SOUND BLUETOOTH SYSTEM

Link your smartphone or tablet to the sound system via Bluetooth.

#### • 8-wheels set.

8-wheel set with lock

## **Finishes**

### finishes

### BASIC Ref. 54111



Matt Polyethylene

LACQUERED Ref. 54111F



Lacquered Polyethylene

### lighting

LIGHT Ref. 54111W



White internally lit unit with LED technology. Available only in matte ice white finish.

RGBW LED Ref. 54111L



Unit with internal lighting with RGBW LED technology and remote control unit for switching colors. Available only in matte ice white finish. Remote control included.

RGBW LED DMX Ref. 54111D



Unit with internal lighting with RGBW LED technology and remo