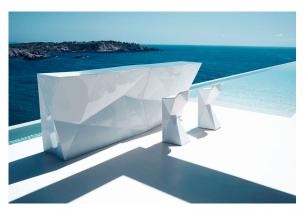

# Faz side bar

### by Ramón Esteve

Faz is a modular collection of outdoor furniture and planters designed by <u>Ramón Esteve</u> for <u>Vondom</u>. He is the architect of harmony, serenity, timelessness and universality, and he has created mineral and emphatic shapes that make Faz a design that contextualizes with homes and installations. An ambience, encircling as a result of the blissful combination of the material and lighting, so that the sole sensation would be its fusion.

### Description

Made of polyethylene resin by rotational moulding. 100% Recyclable. Item suitable for indoor and outdoor use. Available in different finishes.

Weight: 45.05 Kg