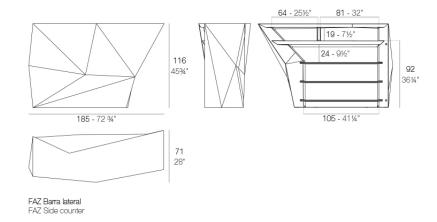

# Faz side bar

### Description

Made of polyethylene resin by rotational moulding. 100% Recyclable. Item suitable for indoor and outdoor use. Available in different finishes.

Weight: 45.05 Kg