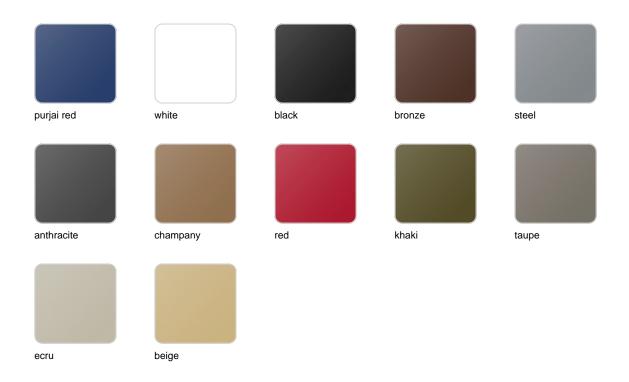

## **Finishes**

### finishes

### BASIC Ref. 54111

Matt Polyethylene

LACQUERED Ref. 54111F

Lacquered Polyethylene