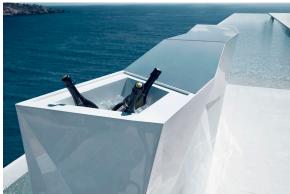

# Faz corner bar

### by Ramón Esteve

Faz is a modular collection of outdoor furniture and planters designed by <u>Ramón Esteve</u> for <u>Vondom</u>. He is the architect of harmony, serenity, timelessness and universality, and he has created mineral and emphatic shapes that make Faz a design that contextualizes with homes and installations. An ambience, encircling as a result of the blissful combination of the material and lighting, so that the sole sensation would be its fusion.

## **Ambients**