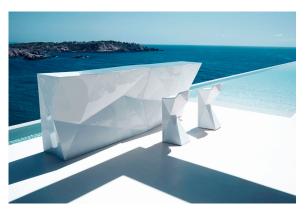

# Faz corner bar

### by Ramón Esteve

Faz is a modular collection of outdoor furniture and planters designed by <u>Ramón Esteve</u> for <u>Vondom</u>. He is the architect of harmony, serenity, timelessness and universality, and he has created mineral and emphatic shapes that make Faz a design that contextualizes with homes and installations. An ambience, encircling as a result of the blissful combination of the material and lighting, so that the sole sensation would be its fusion.

## **Ambients**