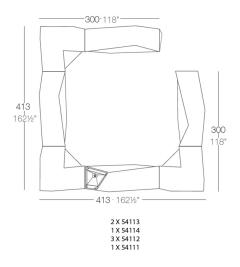

# Faz corner bar

### by Ramón Esteve

Faz is a modular collection of outdoor furniture and planters designed by <u>Ramón Esteve</u> for <u>Vondom</u>. He is the architect of harmony, serenity, timelessness and universality, and he has created mineral and emphatic shapes that make Faz a design that contextualizes with homes and installations. An ambience, encircling as a result of the blissful combination of the material and lighting, so that the sole sensation would be its fusion.



### Info

### Description

Made of polyethylene resin by rotational moulding. 100% Recyclable. Item suitable for indoor and outdoor use. Available in different finishes.

Weight: 45.51 Kg



## **Combinations**







### **Accessories**

#### • SHELVES

2-HPL Flat shelf set. Black or white edge.

#### • STAINLESS STEEL

Stainless steel

#### • PACK SOUND BLUETOOTH SYSTEM

Link your smartphone or tablet to the sound system via Bluetooth.

#### • 8-wheels set.

8-wheel set with lock

## **Finishes**

### finishes

### BASIC Ref. 54112



Matt Polyethylene

LACQUERED Ref. 54112F



Lacquered Polyethylene

### lighting

LIGHT Ref. 54112W



White internally lit unit with LED technology. Available only in matte ice white finish.

RGBW LED Ref. 54112L



Unit with internal lighting with RGBW LED technology and remote control unit for switching colors. Available only in matte ice white finish. Remote control included.

RGBW LED DMX Ref. 54112D



Unit with internal lighting with RGBW LED technology and