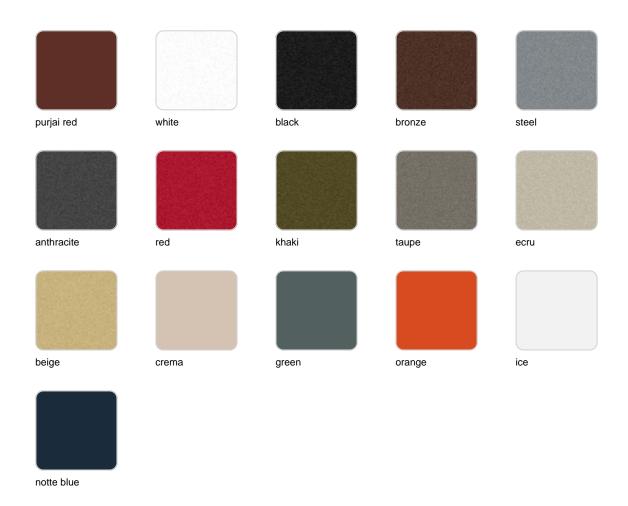

## **Finishes**

### finishes

### BASIC Ref. 54112

Matt Polyethylene

LACQUERED Ref. 54112F

Lacquered Polyethylene