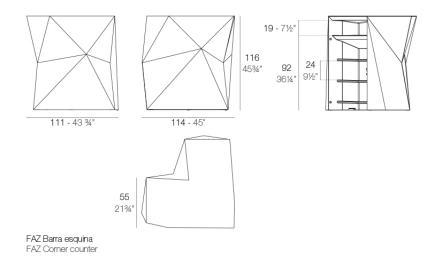

# Faz corner bar

### Description

Made of polyethylene resin by rotational moulding. 100% Recyclable. Item suitable for indoor and outdoor use. Available in different finishes.

Weight: 45.51 Kg