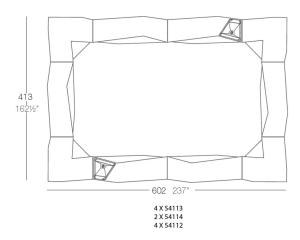

### Info

### Description

Made of polyethylene resin by rotational moulding. 100% Recyclable. Item suitable for indoor and outdoor use. Available in different finishes.

Weight: 45.51 Kg