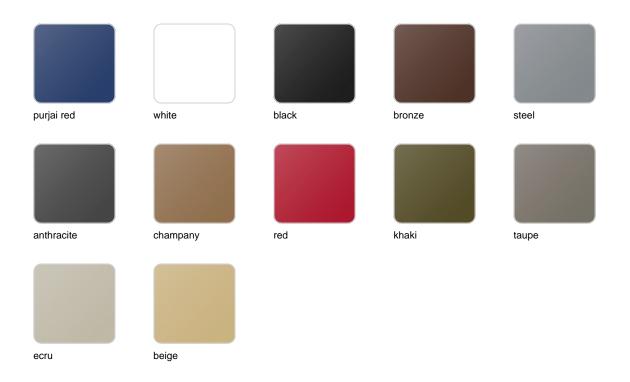

## **Finishes**

### finishes

### BASIC Ref. 54112

Matt Polyethylene

LACQUERED Ref. 54112F

Lacquered Polyethylene