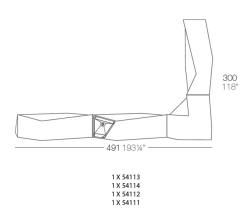

# Faz corner bar

### by Ramón Esteve

Faz is a modular collection of outdoor furniture and planters designed by <u>Ramón Esteve</u> for <u>Vondom</u>. He is the architect of harmony, serenity, timelessness and universality, and he has created mineral and emphatic shapes that make Faz a design that contextualizes with homes and installations. An ambience, encircling as a result of the blissful combination of the material and lighting, so that the sole sensation would be its fusion.



### Info

### Description

Made of polyethylene resin by rotational moulding. 100% Recyclable. Item suitable for indoor and outdoor use. Available in different finishes.

Weight: 45.51 Kg



## **Combinations**







### **Accessories**

#### • SHELVES

2-HPL Flat shelf set. Black or white edge.

#### • STAINLESS STEEL

Stainless steel

#### • PACK SOUND BLUETOOTH SYSTEM

Link your smartphone or tablet to the sound system via Bluetooth.

#### • 8-wheels set.

8-wheel set with lock

## **Finishes**

### finishes

### BASIC Ref. 54112



Matt Polyethylene

LACQUERED Ref. 54112F



Lacquered Polyethylene

### lighting

LIGHT Ref. 54112W



White internally lit unit with LED technology. Available only in matte ice white finish.

RGBW LED Ref. 54112L



Unit with internal lighting with RGBW LED technology and remote control unit for switching colors. Available only in matte ice white finish. Remote control included.

RGBW LED DMX Ref. 54112D



Unit with internal lighting with RGBW LED technology and re