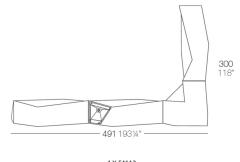

## Description

Made of polyethylene resin by rotational moulding. 100% Recyclable. Item suitable for indoor and outdoor use. Available in different finishes.

Weight: 54.09 Kg