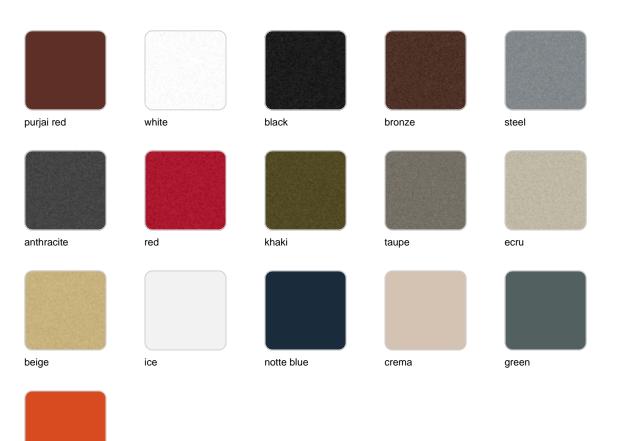

# **Finishes**

## finishes

## Matt Polyethylene

LACQUERED Ref. 54113F

6

| purjai red | white    | black | bronze | steel |
|------------|----------|-------|--------|-------|
|            |          |       |        |       |
| anthracite | champany | red   | khaki  | taupe |
|            |          |       |        |       |
| ecru       | beige    |       |        |       |