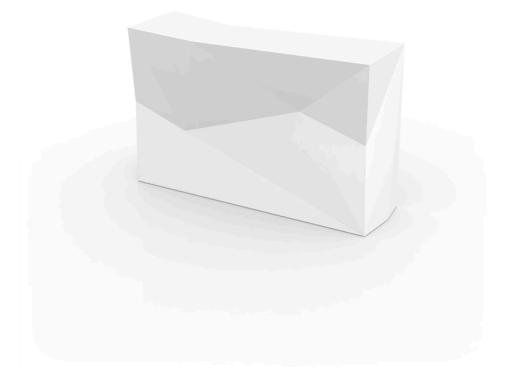

# Faz double bar by Ramón Esteve

Faz is a modular collection of outdoor furniture and planters designed by <u>Ramón</u> <u>Esteve</u> for <u>Vondom</u>. He is the architect of harmony, serenity, timelessness and universality, and he has created mineral and emphatic shapes that make Faz a design that contextualizes with homes and installations. An ambience, encircling as a result of the blissful combination of the material and lighting, so that the sole sensation would be its fusion.

## Description

Made of polyethylene resin by rotational moulding. 100% Recyclable. Item suitable for indoor and outdoor use. Available in different finishes.

Weight: 54.09 Kg