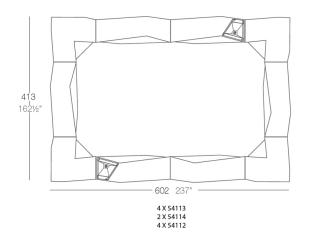

# Faz double bar by Ramón Esteve

Faz is a modular collection of outdoor furniture and planters designed by <u>Ramón</u> <u>Esteve</u> for <u>Vondom</u>. He is the architect of harmony, serenity, timelessness and universality, and he has created mineral and emphatic shapes that make Faz a design that contextualizes with homes and installations. An ambience, encircling as a result of the blissful combination of the material and lighting, so that the sole sensation would be its fusion.



1

## Description

Made of polyethylene resin by rotational moulding. 100% Recyclable. Item suitable for indoor and outdoor use. Available in different finishes.

Weight: 54.09 Kg



# Combinations









3

# Accessories

#### SHELVES

8-wheel set with lock

#### • STAINLESS STEEL

8-wheel set with lock

### • PACK SOUND BLUETOOTH SYSTEM

Link your smartphone or tablet to the sound system via Bluetooth.

### • 8-wheels set.

8-wheel set with lock

# **Finishes**

## finishes

## BASIC Ref. 54113





orange

## Matt Polyethylene

LACQUERED Ref. 54113F

6

| purjai red | white    | black | bronze | steel |
|------------|----------|-------|--------|-------|
|            |          |       |        |       |
| anthracite | champany | red   | khaki  | taupe |
|            |          |       |        |       |
| ecru       | beige    |       |        |       |

Lacquered Polyethylene

## lighting

### LIGHT Ref. 54113W



White internally lit unit with LED technology. Available only in matte