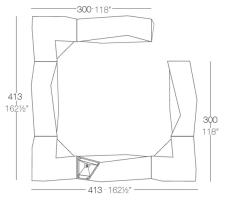

# Faz double bar by Ramón Esteve

Faz is a modular collection of outdoor furniture and planters designed by <u>Ramón</u> <u>Esteve</u> for <u>Vondom</u>. He is the architect of harmony, serenity, timelessness and universality, and he has created mineral and emphatic shapes that make Faz a design that contextualizes with homes and installations. An ambience, encircling as a result of the blissful combination of the material and lighting, so that the sole sensation would be its fusion.



1

## Description

Made of polyethylene resin by rotational moulding. 100% Recyclable. Item suitable for indoor and outdoor use. Available in different finishes.

Weight: 54.09 Kg



# Combinations









3

# Accessories

#### SHELVES

8-wheel set with lock

#### • STAINLESS STEEL

8-wheel set with lock

### • PACK SOUND BLUETOOTH SYSTEM

Link your smartphone or tablet to the sound system via Bluetooth.

### • 8-wheels set.

8-wheel set with lock

# **Finishes**

## finishes

## BASIC Ref. 54113





orange

## Matt Polyethylene

LACQUERED Ref. 54113F

6

| purjai red | white    | black | bronze | steel |
|------------|----------|-------|--------|-------|
|            |          |       |        |       |
| anthracite | champany | red   | khaki  | taupe |
|            |          |       |        |       |
| ecru       | beige    |       |        |       |

Lacquered Polyethylene

## lighting

### LIGHT Ref. 54113W



White internally lit unit with LED technology. Available only in