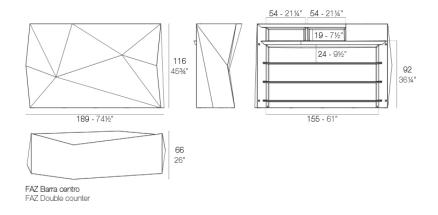

## Description

Made of polyethylene resin by rotational moulding. 100% Recyclable. Item suitable for indoor and outdoor use. Available in different finishes.

Weight: 54.09 Kg