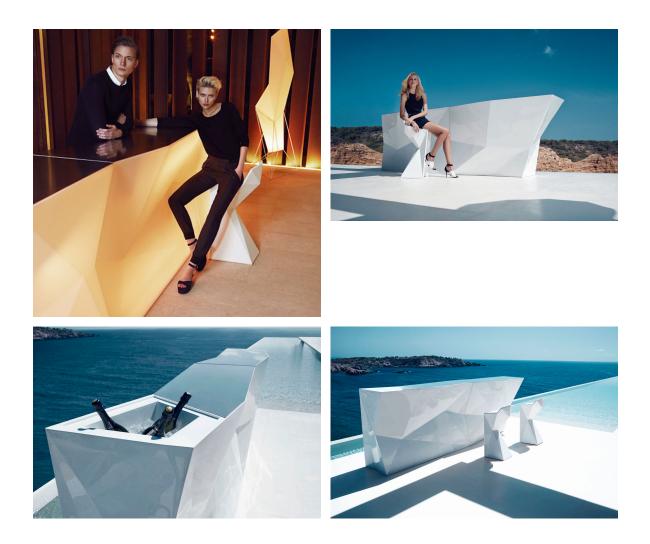

# Faz double bar by Ramón Esteve

Faz is a modular collection of outdoor furniture and planters designed by <u>Ramón</u> <u>Esteve</u> for <u>Vondom</u>. He is the architect of harmony, serenity, timelessness and universality, and he has created mineral and emphatic shapes that make Faz a design that contextualizes with homes and installations. An ambience, encircling as a result of the blissful combination of the material and lighting, so that the sole sensation would be its fusion.

## Description

Made of polyethylene resin by rotational moulding. 100% Recyclable. Item suitable for indoor and outdoor use. Available in different finishes.

Weight: 54.09 Kg