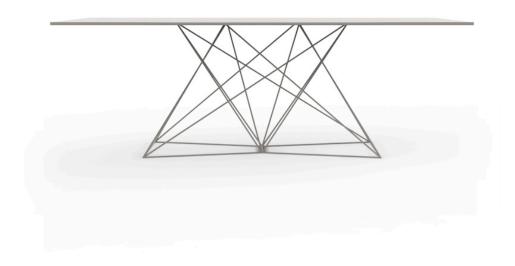

### Faz table stainless 200x100x72

#### by Ramón Esteve

Faz is a modular collection of outdoor furniture and planters designed by <u>Ramón Esteve</u> for <u>Vondom</u>. He is the architect of harmony, serenity, timelessness and universality, and he has created mineral and emphatic shapes that make Faz a design that contextualizes with homes and installations. An ambience, encircling as a result of the blissful combination of the material and lighting, so that the sole sensation would be its fusion.

#### Description

Stainless steel legs with lacquer in a colour to match the tabletop. Tabletop is available in HPL or Full White (white only).

Weight: 49.08 Kg

FAZ Mesa Inox 200 x 100 FAZ Dinning Table Stainless Base 78% "x391/4"