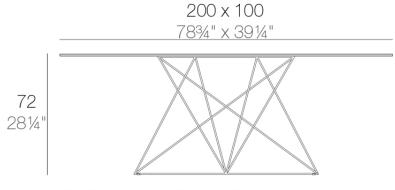

#### Description

Stainless steel legs with lacquer in a colour to match the tabletop. Tabletop is available in HPL or Full White (white only).

Weight: 49.08 Kg

FAZ Mesa Inox 200 x 100 FAZ Dinning Table Stainless Base 78% "x391/4"