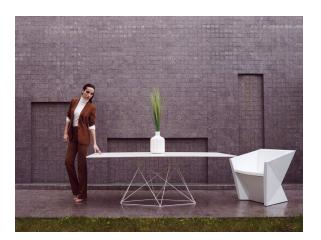

### Faz table stainless 200x100x72

#### by Ramón Esteve

Faz is a modular collection of outdoor furniture and planters designed by <u>Ramón Esteve</u> for <u>Vondom</u>. He is the architect of harmony, serenity, timelessness and universality, and he has created mineral and emphatic shapes that make Faz a design that contextualizes with homes and installations. An ambience, encircling as a result of the blissful combination of the material and lighting, so that the sole sensation would be its fusion.

#### Description

Stainless steel legs with lacquer in a colour to match the tabletop. Tabletop is available in HPL or Full White (white only).

Weight: 49.08 Kg

FAZ Mesa Inox 200 x 100 FAZ Dinning Table Stainless Base 78% "x391/4"