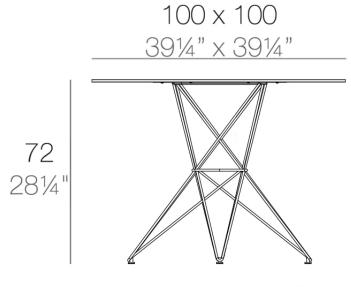

# Faz table stainless base 100x100x72

## Description

Made of polyethylene resin by rotational moulding.100% Recyclable. Item suitable for indoor and outdoor use. Available in different finishes.

Weight: 18.1 Kg

FAZ Mesa Inox 100x100 FAZ Dinning Table Stainless Base 391/4"x 391/4"