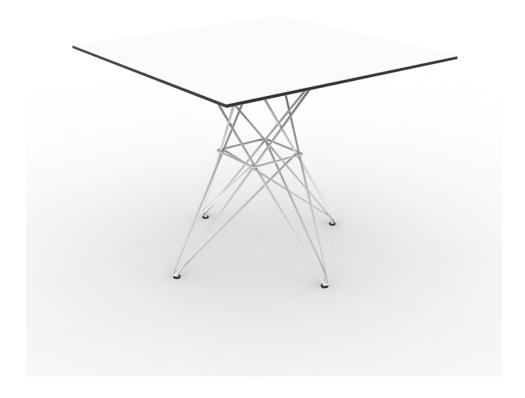

# Faz table stainless base 100x100x72

## Description

Made of polyethylene resin by rotational moulding.100% Recyclable. Item suitable for indoor and outdoor use. Available in different finishes.

Weight: 18.1 Kg

FAZ Mesa Inox 100x100 FAZ Dinning Table Stainless Base 391/4"x 391/4"