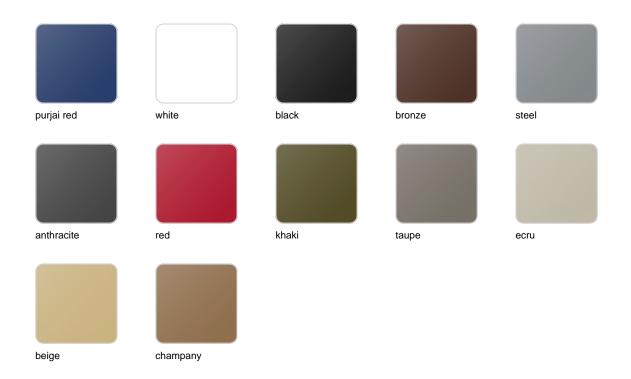

## **Finishes**

### finishes

### BASIC Ref. 65001

Matt Polyethylene

LACQUERED Ref. 65001F

### Lacquered Polyethylene