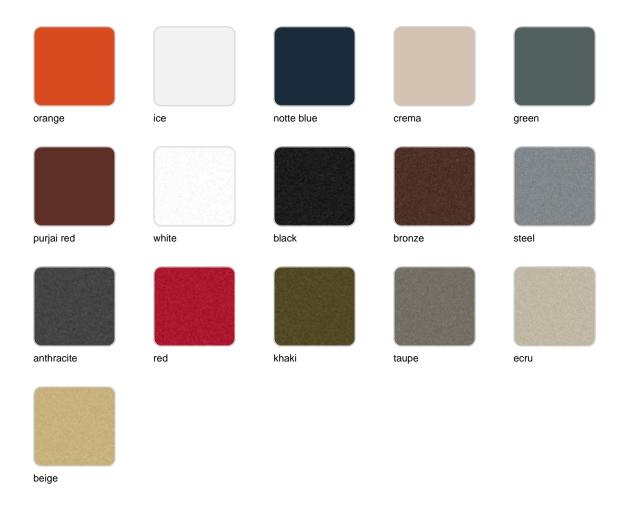

## **Finishes**

### finishes

### BASIC Ref. 65001

Matt Polyethylene

LACQUERED Ref. 65001F

### Lacquered Polyethylene