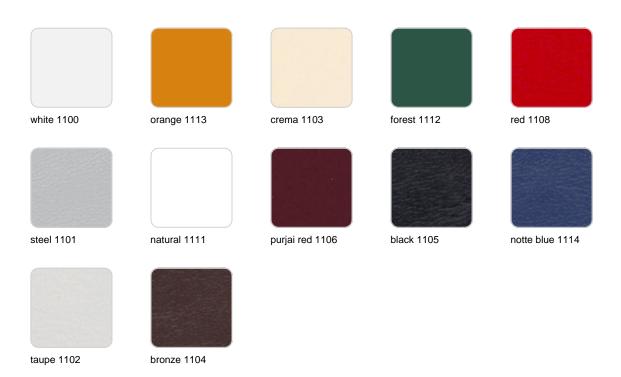

## **Finishes**

### finishes

### BASIC Ref. 65001

Matt Polyethylene

LACQUERED Ref. 65001F

### Lacquered Polyethylene