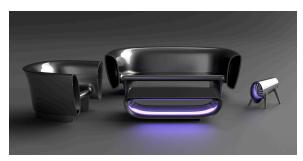

# Bum-bum sofa

### by Eugeni Quitllet

The design furniture collection Bum Bum, designed by <u>Eugeni Quitllet</u> for <u>Vondom</u>, was born from the principle of not designing objects, but rather musical instruments to be used for another purpose. The same as a person who holds a shell to their ear to hear the ocean.

## Description

Made of polyethylene resin by rotational moulding. 100% Recyclable. Item suitable for indoor and outdoor use. Available with different finishes.

Weight: 62.48 Kg