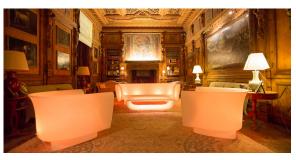

## lighting

LIGHT Ref. 65001W

White internally lit unit with LED technology. Available only in matte ice white finish.

RGBW LED Ref. 65001L

Unit with internal lighting with RGBW LED technology and remote control unit for switching colors. Available only in matte ice white finish. Remote control included.