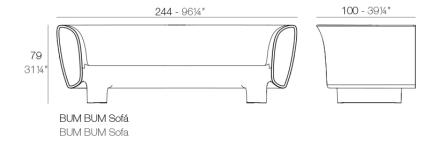

## Info

## Description

Made of polyethylene resin by rotational moulding. 100% Recyclable. Item suitable for indoor and outdoor use. Available with different finishes.

Weight: 62.48 Kg