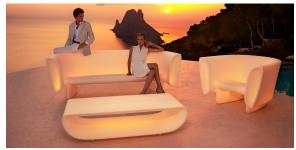

REVIN** Ref. 65001CO







taupe 1310



anthracite 1311

Upholstery fabric, that as and natural appearance and can be easy cleaned by

washing machines, allowing an easy removal of mildew. Suitable for indoor and outdoor use

HERITAGE Ref. 65001CO

Outdoor fabrics are waterproof 50% recycled acrylic, 47% acrylic and 3% PE.

**IKON** 

Ref. 65001CO

Cozy fabric with an elegant look and soft touch.

#### NAUTIC Ref. 65001CO



Soft leather like fabric suitable for indoor and outdoor use. Stantard option for upholstery.

### SAVANE Ref. 65001CO

Outdoor fabrics are waterproof 100% acrylic.

SIESTA Ref. 65001CO

Cozy fabric with an elegant look and soft touch.

### SILVERTEX Ref. 65001CO



Vinyl fabric suitable for indoor and outdoor use. Special option for upholstery.

# **Ambients**