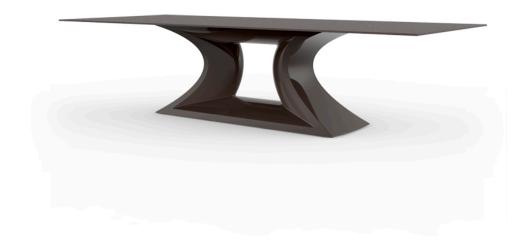

# Rest table xl 300x120x72

### Description

Table Made of polyethylene resin by rotational moulding. 100% Recyclable. Item suitable for indoor and outdoor use. Tabletop of HPL. Available in different finishes.

Weight: 154.1 Kg