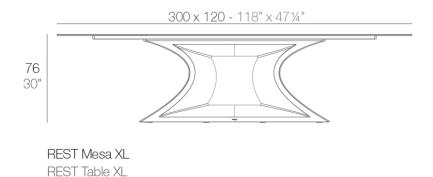

# Rest table xl 300x120x72

### Description

Table Made of polyethylene resin by rotational moulding. 100% Recyclable. Item suitable for indoor and outdoor use. Tabletop of HPL. Available in different finishes.

Weight: 154.1 Kg