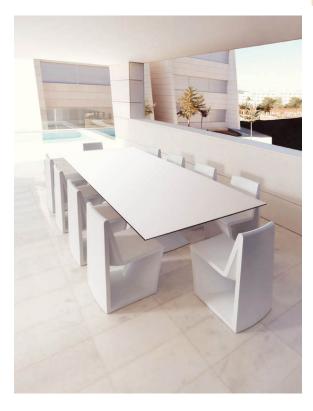

# Rest table xl 300x120x72

#### by A-cero

An outdoor furniture collection inspired by ORIGAMI, the Japanese art based on folding paper in order to get different forms, and the motto of "Less is more".

The <u>Alma planter</u>, on the other hand, is inspired by the architecture of the towers of Dubai.

Designed by A-Cero.

### Description

Table Made of polyethylene resin by rotational moulding. 100% Recyclable. Item suitable for indoor and outdoor use. Tabletop of HPL. Available in different finishes.

Weight: 154.1 Kg