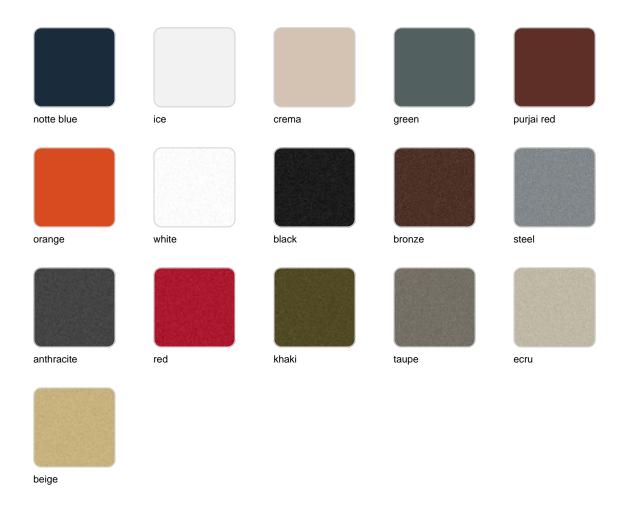

## **Finishes**

### finishes

#### BASIC Ref. 53011

Matt Polyethylene

LACQUERED Ref. 53011F

Lacquered Polyethylene