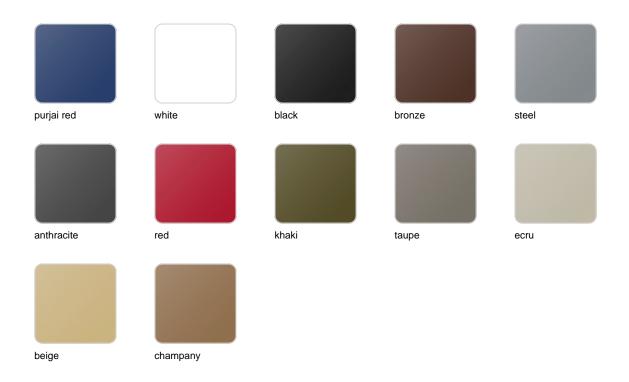

## **Finishes**

### finishes

#### BASIC Ref. 53011

Matt Polyethylene

LACQUERED Ref. 53011F

Lacquered Polyethylene