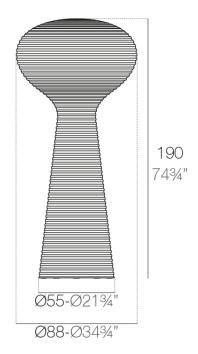

#### Description

Made of polyethylene resin by rotational moulding. 100% Recyclable. Item suitable for indoor and outdoor use. Available in different finishes.

Weight: 41.13 Kg

BLOOM Lámpara BLOOM Lamp