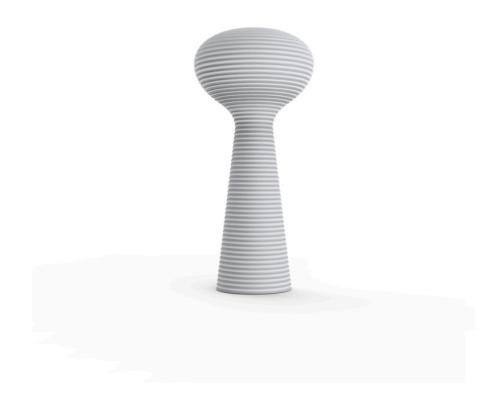

#### by Eugeni Quitllet

Bloom <u>lamp</u>—<u>planter</u> collection, designed by <u>Eugeni Quitllet</u> for <u>Vondom</u>. Metaphorically, this collection **captures the flowering stage found in nature**.

#### Description

Made of polyethylene resin by rotational moulding. 100% Recyclable. Item suitable for indoor and outdoor use. Available in different finishes.

Weight: 41.13 Kg

BLOOM Lámpara BLOOM Lamp