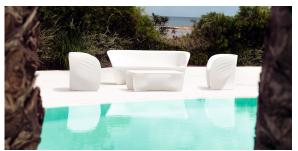

X transmitter (not included). There are two options to choose from: Professional XLR

| RGBW    | LED BATTERY |
|---------|-------------|
| Ref. 59 | 004Y        |
|         |             |
|         |             |
| ice     |             |

Unit with internal lighting with battery-powered RGBW LED technology. Includes charger and remote control for switching colors and charger. Available only in matte ice white finish.





Unit with internal lighting with RGBW LED technology and remote control unit for switching colors. Also controlLED by DMX-1024 (wireless), enabling communication between one or more products simultaneously via the DMX transmitter (not included). There are two options to choose from: Professional XLR DMX and Home WIFI DMX. (Remote control included).

# **Ambients**