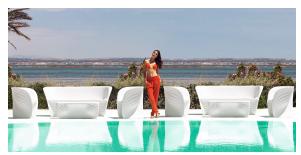

DMX transmitter (not included). There are two options to choose from: Professional XLR

| RGBW    | LED BATTERY |
|---------|-------------|
| Ref. 59 | 004Y        |
|         |             |
|         |             |
| ice     |             |

Unit with internal lighting with battery-powered RGBW LED technology. Includes charger and remote control for switching colors and charger. Available only in matte ice white finish.





Unit with internal lighting with RGBW LED technology and remote control unit for switching colors. Also controlLED by DMX-1024 (wireless), enabling communication between one or more products simultaneously via the DMX transmitter (not included). There are two options to choose from: Professional XLR DMX and Home WIFI DMX. (Remote control included).

# **Ambients**