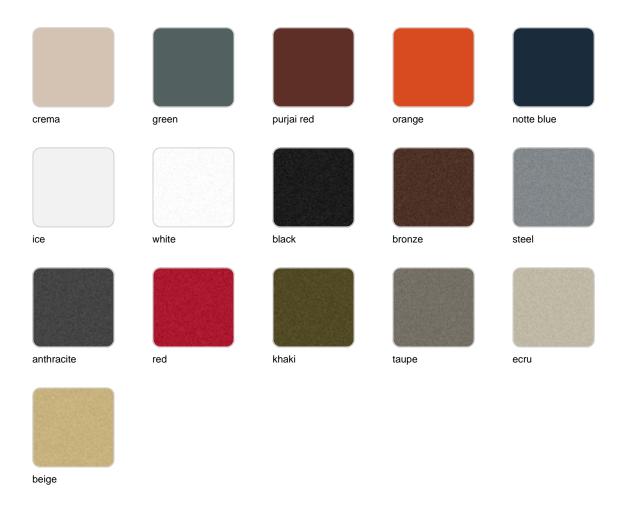

# **Finishes**

## finishes

#### BASIC Ref. 59004

Matt Polyethylene

LACQUERED Ref. 59004F

### Lacquered Polyethylene

# TWO-TONE LACQUERED Ref. 59004FP

Two-tone lacquered Polyethylene