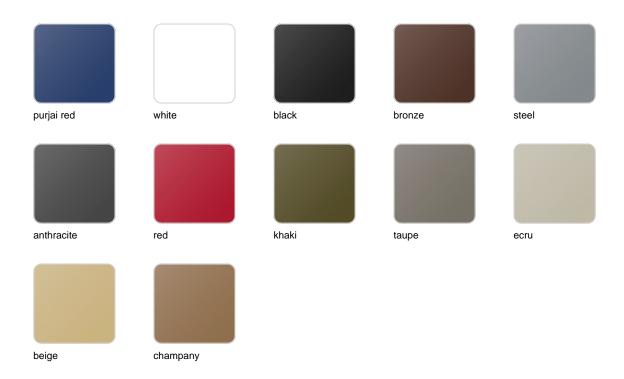

# **Finishes**

## finishes

#### BASIC Ref. 59004

Matt Polyethylene

LACQUERED Ref. 59004F

### Lacquered Polyethylene

# TWO-TONE LACQUERED Ref. 59004FP

Two-tone lacquered Polyethylene