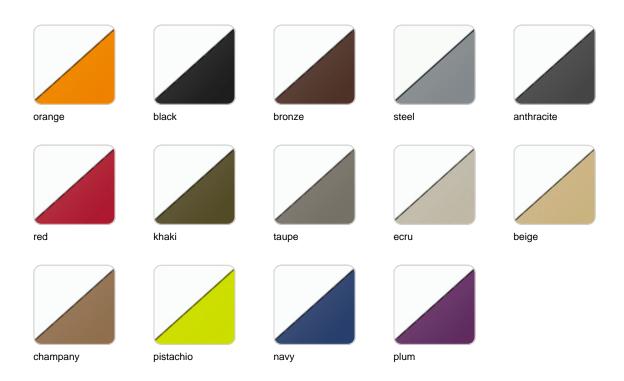

# **Finishes**

## finishes

#### BASIC Ref. 59004

Matt Polyethylene

LACQUERED Ref. 59004F

### Lacquered Polyethylene

# TWO-TONE LACQUERED Ref. 59004FP

Two-tone lacquered Polyethylene