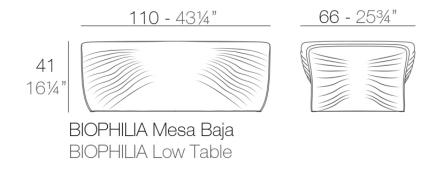

# Biophilia coffee table 101x67x

### by Ross Lovegrove

The Biophilia furniture design collection, by <u>Ross Lovegrove</u>, explores a new avenue of design that forms a dialogue between time, shape and space. It combines the trend-setting natural design of the <u>Sagrada Famila by Antonio Gaudí</u>, <u>VONDOM</u>'s expertise in advanced rotational moulding technology and the ongoing line of research of digital transference into contemporary design.



# Info

## Description

Made of polyethylene resin by rotational moulding. 100% Recyclable. Item suitable for indoor and outdoor use. Available in different finishes.

Weight: 15 Kg



# **Finishes**

## finishes

#### BASIC Ref. 59004



Matt Polyethylene

LACQUERED Ref. 59004F



### Lacquered Polyethylene

# TWO-TONE LACQUERED Ref. 59004FP



Two-tone lacquered Polyethylene

## lighting

**LIGHT** 

| Ref. 59004W |  |  |
|-------------|--|--|
|             |  |  |
|             |  |  |
|             |  |  |
|             |  |  |
| ice         |  |  |

White internally lit unit with LED technology. Available only in matte ice white finish.



ice

Unit with internal lighting with RGBW LED technology and remote control unit for switching colors. Available only in matte ice white finish. Remote control included.





Unit with internal lighting with RGBW LED technology and remote control unit for switching colors. Also controlLED by DMX-1024 (wireless), enabling commun