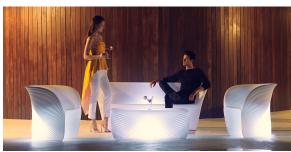

transmitter (not included). There are two options to choose from: Professional XLR

| RGBW    | LED BATTERY |
|---------|-------------|
| Ref. 59 | 004Y        |
|         |             |
|         |             |
| ice     |             |

Unit with internal lighting with battery-powered RGBW LED technology. Includes charger and remote control for switching colors and charger. Available only in matte ice white finish.





Unit with internal lighting with RGBW LED technology and remote control unit for switching colors. Also controlLED by DMX-1024 (wireless), enabling communication between one or more products simultaneously via the DMX transmitter (not included). There are two options to choose from: Professional XLR DMX and Home WIFI DMX. (Remote control included).

# **Ambients**