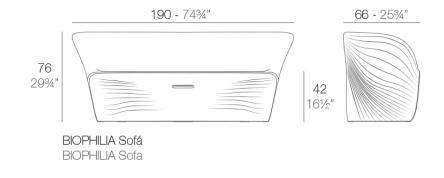

### Description

Made of polyethylene resin by rotational moulding. 100% Recyclable. Item suitable for indoor and outdoor use. Available in different finishes.

Weight: 30.89 Kg