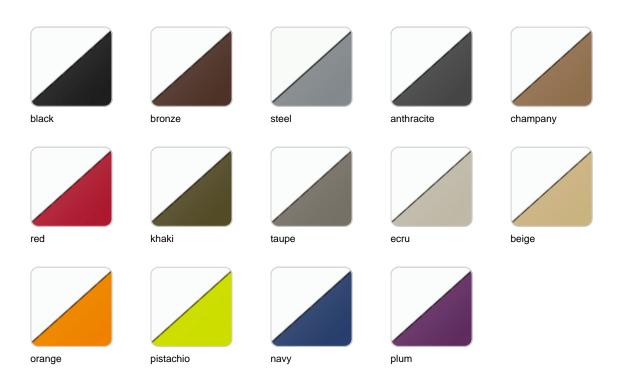

#### Matt Polyethylene

LACQUERED Ref. 59003F

4

| purjai red             | white    | black | bronze | steel |
|------------------------|----------|-------|--------|-------|
|                        |          |       |        |       |
| anthracite             | champany | red   | khaki  | taupe |
|                        |          |       |        |       |
| ecru                   | beige    |       |        |       |
| Lacquered Polyethylene |          |       |        |       |