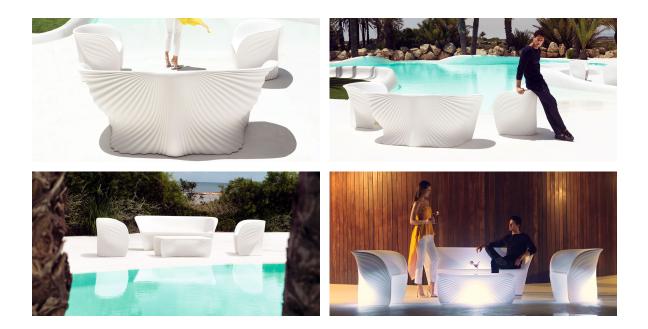

as and natural appearance and can be easy cleaned by washing machines, allowing an easy removal of mildew. Suitable for indoor and outdoor use

HERITAGE Ref. 59003CO

Outdoor fabrics are waterproof 50% recycled acrylic, 47% acrylic and 3% PE.

IKON Ref. 59003CO

Cozy fabric with an elegant look and soft touch.

#### NAUTIC Ref. 59003CO





purjai red 1106

Soft leather like fabric suitable for indoor and outdoor use. Stantard option for upholstery.

SAVANE Ref. 59003CO

Outdoor fabrics are waterproof 100% acrylic.

black 1105

SIESTA Ref. 59003CO

Cozy fabric with an elegant look and soft touch.

#### SILVERTEX Ref. 59003CO





bronze 1214



kh



khaki 1218



steel 1208



taupe 1209

8



Vinyl fabric suitable for indoor and outdoor use. Special option for upholstery.

## Ambients