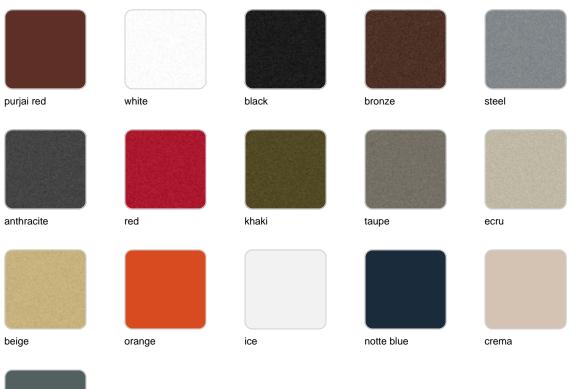

#### Matt Polyethylene

LACQUERED Ref. 59003F

4

| purjai red             | white    | black | bronze | steel |
|------------------------|----------|-------|--------|-------|
|                        |          |       |        |       |
| anthracite             | champany | red   | khaki  | taupe |
|                        |          |       |        |       |
| ecru                   | beige    |       |        |       |
| Lacquered Polyethylene |          |       |        |       |