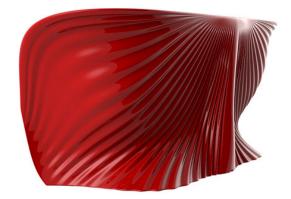

# Biophilia sofa by Ross Lovegrove

The Biophilia furniture design collection, by <u>Ross Lovegrove</u>, explores a new avenue of design that forms a dialogue between time, shape and space. It combines the trendsetting natural design of the <u>Sagrada Famila by Antonio Gaudí</u>, <u>VONDOM</u>'s expertise in advanced rotational moulding technology and the ongoing line of research of digital transference into contemporary design.

### Description

Made of polyethylene resin by rotational moulding. 100% Recyclable. Item suitable for indoor and outdoor use. Available in different finishes.

Weight: 30.89 Kg