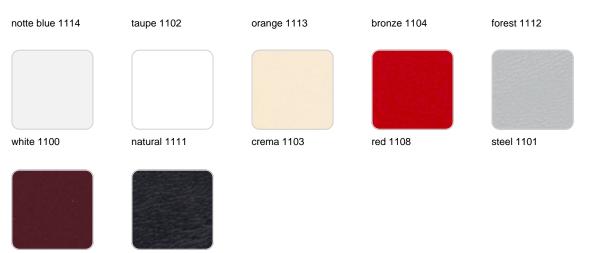

#### Matt Polyethylene

LACQUERED Ref. 59003F

4

| purjai red             | white    | black | bronze | steel |
|------------------------|----------|-------|--------|-------|
|                        |          |       |        |       |
| anthracite             | champany | red   | khaki  | taupe |
|                        |          |       |        |       |
| ecru                   | beige    |       |        |       |
| Lacquered Polyethylene |          |       |        |       |