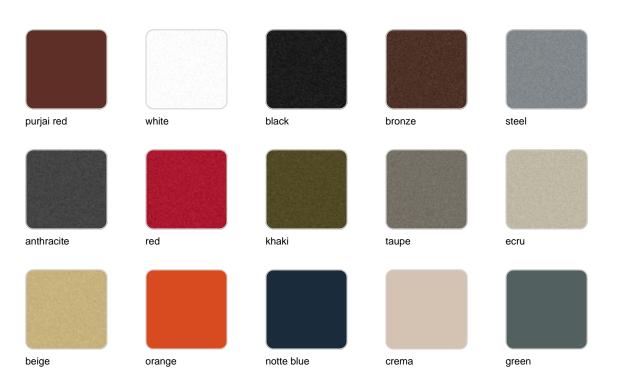

# LACQUERED Ref. 59001F

| anthracite | champany | red | khaki | taupe |
|------------|----------|-----|-------|-------|
|            |          |     |       |       |
| ecru       | beige    |     |       |       |

Lacquered Polyethylene

#### TWO-TONE LACQUERED Ref. 59001FP

| black  | bronze    | steel | anthracite | champany |
|--------|-----------|-------|------------|----------|
| red    | khaki     | taupe | ecru       | beige    |
| orange | pistachio | navy  | plum       |          |

Two-tone lacquered Polyethylene