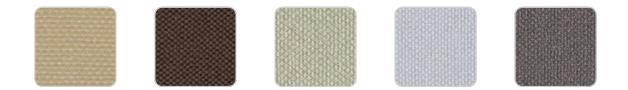

## fabric

#### ACAPULCO Ref. 59001CO

Cozy fabric with an elegant look and soft touch.

CICO Ref. 59001CO

Cozy fabric with an elegant look and soft touch.

CREVIN Ref. 59001CO

Upholstery fabric, that as and natural appearance and can be easy cleaned by washing machines, allowing an easy removal of mildew. Suitable for indoor and outdoor use

HERITAGE Ref. 59001CO

Outdoor fabrics are waterproof 50% recycled acrylic, 47% acrylic and 3% PE.

IKON Ref. 59001CO

Cozy fabric with an elegant look and soft touch.

NAUTIC Ref. 59001CO

6

Soft leather like fabric suitable for indoor and outdoor use. Stantard option for upholstery.

SAVANE Ref. 59001CO

Outdoor fabrics are waterproof 100% acrylic.

SIESTA Ref. 59001CO

Cozy fabric with an elegant look and soft touch.

#### SILVERTEX Ref. 59001CO

Vinyl fabric suitable for indoor and outdoor use. Special option for upholstery.