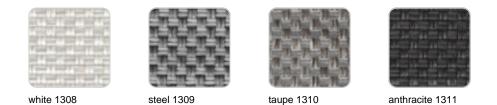

#### ACAPULCO Ref. 59001CO

Cozy fabric with an elegant look and soft touch.

CICO Ref. 59001CO

Cozy fabric with an elegant look and soft touch.

CREVIN Ref. 59001CO

Upholstery fabric, that as and natural appearance and can be easy cleaned by washing machines, allowing an easy removal of mildew. Suitable for indoor and outdoor use

HERITAGE Ref. 59001CO

Outdoor fabrics are waterproof 50% recycled acrylic, 47% acrylic and 3% PE.

IKON Ref. 59001CO

Cozy fabric with an elegant look and soft touch.

NAUTIC Ref. 59001CO

6

Soft leather like fabric suitable for indoor and outdoor use. Stantard option for upholstery.

SAVANE Ref. 59001CO

Outdoor fabrics are waterproof 100% acrylic.

SIESTA Ref. 59001CO

Cozy fabric with an elegant look and soft touch.

#### SILVERTEX Ref. 59001CO

Vinyl fabric suitable for indoor and outdoor use. Special option for upholstery.