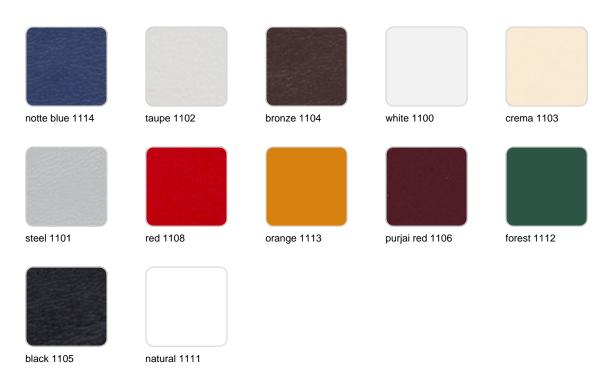

## Description

Made of polyethylene resin by rotational moulding. 100% Recyclable. Item suitable for indoor and outdoor use. Available in different finishes.

Weight: 3.65 Kg

## **Finishes**

## finishes