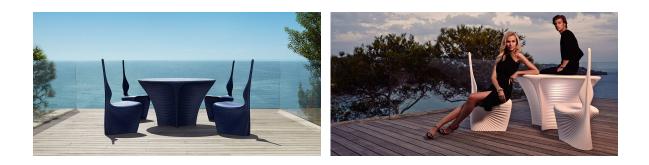

CO

Cozy fabric with an elegant look and soft touch.

CREVIN Ref. 59001CO



Upholstery fabric, that as and natural appearance and can be easy cleaned by washing machines, allowing an easy removal of mildew. Suitable for indoor and outdoor use

HERITAGE Ref. 59001CO

Outdoor fabrics are waterproof 50% recycled acrylic, 47% acrylic and 3% PE.

IKON Ref. 59001CO

Cozy fabric with an elegant look and soft touch.

NAUTIC Ref. 59001CO

6



Soft leather like fabric suitable for indoor and outdoor use. Stantard option for upholstery.

SAVANE Ref. 59001CO

Outdoor fabrics are waterproof 100% acrylic.

SIESTA Ref. 59001CO

Cozy fabric with an elegant look and soft touch.

#### SILVERTEX Ref. 59001CO





Vinyl fabric suitable for indoor and outdoor use. Special option for upholstery.

# Ambients