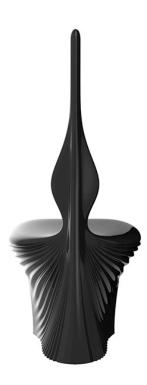

# Biophilia chair by Ross Lovegrove

The Biophilia furniture design collection, by <u>Ross Lovegrove</u>, explores a new avenue of design that forms a dialogue between time, shape and space. It combines the trendsetting natural design of the <u>Sagrada Famila by Antonio Gaudí</u>, <u>VONDOM</u>'s expertise in advanced rotational moulding technology and the ongoing line of research of digital transference into contemporary design.

## Description

Made of polyethylene resin by rotational moulding. 100% Recyclable. Item suitable for indoor and outdoor use. Available in different finishes.

Weight: 3.65 Kg