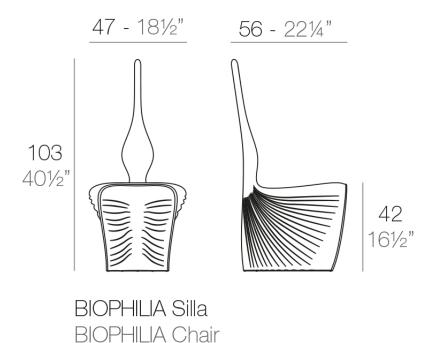

## Description

Made of polyethylene resin by rotational moulding. 100% Recyclable. Item suitable for indoor and outdoor use. Available in different finishes.

Weight: 3.65 Kg