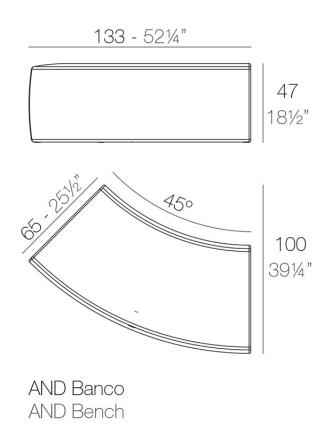

# And bench 133x65x47

## Description

Made of polyethylene resin by rotational moulding.100% Recyclable. Item suitable for indoor and outdoor use. Available in different finishes.

Weight: 25.2 Kg