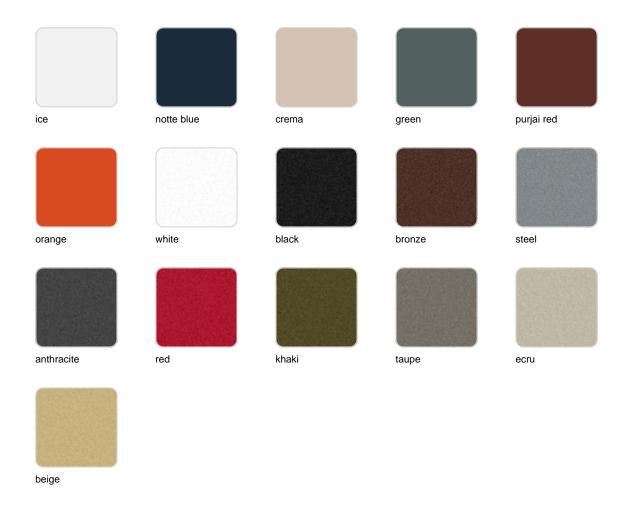

and outdoor use. Special option for upholstery.

#### HERITAGE

Vinyl fabric suitable for indoor and outdoor use. Special option for upholstery.

#### IKON

Vinyl fabric suitable for indoor and outdoor use. Special option for upholstery.

#### NAUTIC

Vinyl fabric suitable for indoor and outdoor use. Special option for upholstery.

#### SAVANE

Vinyl fabric suitable for indoor and outdoor use. Special option for upholstery.

#### SIESTA

Vinyl fabric suitable for indoor and outdoor use. Special option for upholstery.

#### SILVERTEX

Vinyl fabric suitable for indoor and outdoor use. Special option for upholstery.

#### COVER

Waterproof Protective cover

• Vinyl fabric suitable for indoor and outdoor use. Special option for upholstery.

## **Finishes**

### finishes

### BASIC Ref. 60006



Matt Polyethylene

LACQUERED Ref. 60006F



### Lacquered Polyethylene

## lighting

LIGHT Ref. 60006W



White internally lit unit with LED technology. Available only in matte ice white finish.

RGBW LED Ref. 60006L



Unit with internal lighting with RGBW LED technology and remote control unit for switching colors. Available only in matte ice white finish. Remote control included.

RGBW LED DMX Ref. 60006D



Unit with internal lighting with RGBW LED technology and remote control unit for switching colors. Also controlLED by DMX-1024 (wireless), enabling communication between one or more products simultaneously via the DMX transmitter (not included). There are two options to choose from: Professional XLR DMX and Home WIFI DMX. (Remote control included). Optional battery

RGBW LED BATTE