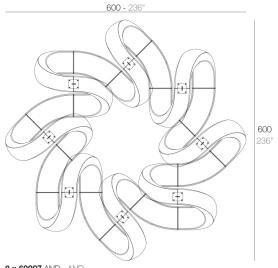

## **Combinations**

8 x 60007 AND - AND 8 x 60006 AND Banco - AND Bench

4 x 60007 AND - AND 8 x 60006 AND Banco - AND Bench

2 x 60007 AND - AND 8 x 60006 AND Banco - AND Bench