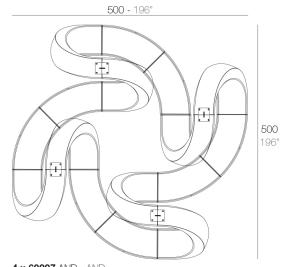

## **Combinations**

8 x 60007 AND - AND 8 x 60006 AND Banco - AND Bench

4 x 60007 AND - AND 8 x 60006 AND Banco - AND Bench

2 x 60007 AND - AND 8 x 60006 AND Banco - AND Bench