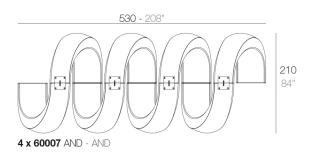

## **Combinations**

8 x 60007 AND - AND 8 x 60006 AND Banco - AND Bench

4 x 60007 AND - AND 8 x 60006 AND Banco - AND Bench

2 x 60007 AND - AND 8 x 60006 AND Banco - AND Bench