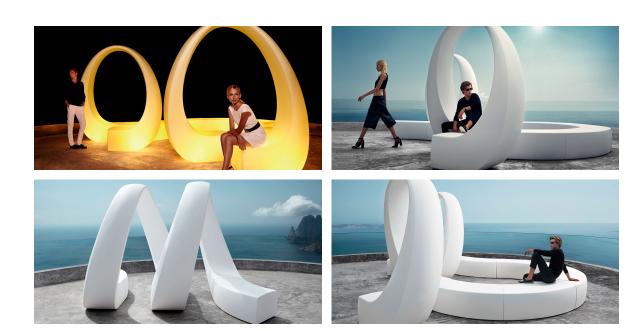

ously via the DMX transmitter (not included). There are two options to choose from: Professional XLR DMX and Home WIFI DMX. (Remote control included). Optional battery

RGBW LED BATTERY Ref. 60006Y



Unit with internal lighting with battery-powered RGBW LED technology. Includes charger and remote control for switching colors and charger. Available only in matte ice white finish.

**RGBW LED DMX BATTERY** 

#### Ref. 60006DY



Unit with internal lighting with RGBW LED technology and remote control unit for switching colors. Also controlLED by DMX-1024 (wireless), enabling communication between one or more products simultaneously via the DMX transmitter (not included). There are two options to choose from: Professional XLR DMX and Home WIFI DMX. (Remote control included).

# **Ambients**