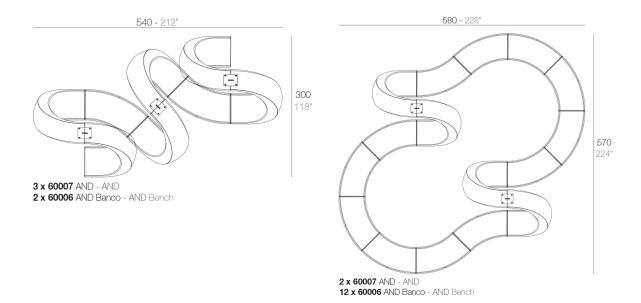

## **Combinations**

8 x 60007 AND - AND 8 x 60006 AND Banco - AND Bench

4 x 60007 AND - AND 8 x 60006 AND Banco - AND Bench

2 x 60007 AND - AND 8 x 60006 AND Banco - AND Bench