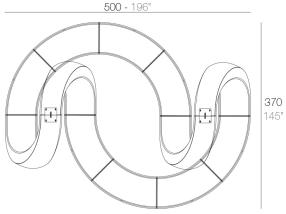

## **Combinations**

8 x 60007 AND - AND 8 x 60006 AND Banco - AND Bench

4 x 60007 AND - AND 8 x 60006 AND Banco - AND Bench

2 x 60007 AND - AND 8 x 60006 AND Banco - AND Bench