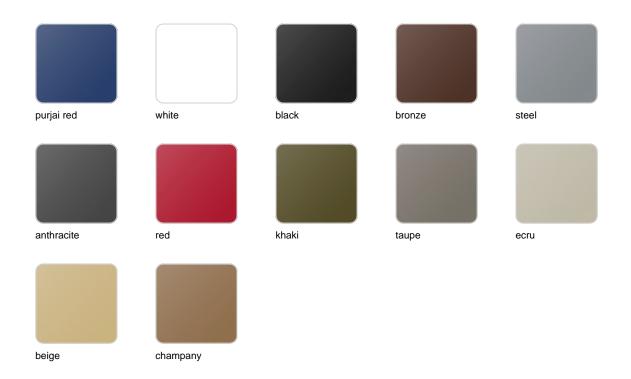

## **Finishes**

### finishes

### BASIC Ref. 60006

Matt Polyethylene

LACQUERED Ref. 60006F

### Lacquered Polyethylene