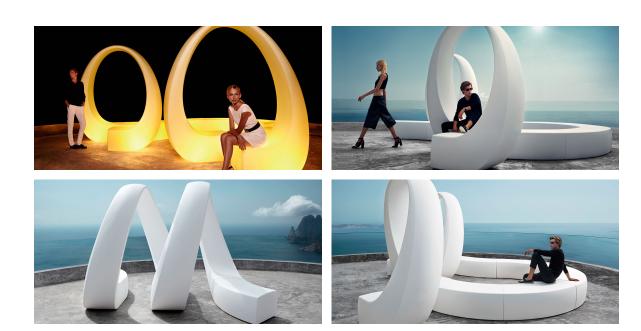

s simultaneously via the DMX transmitter (not included). There are two options to choose from: Professional XLR DMX and Home WIFI DMX. (Remote control included). Optional battery

### RGBW LED BATTERY Ref. 60007Y



Unit with internal lighting with battery-powered RGBW LED technology. Includes charger and remote control for switching colors and charger. Available only in matte ice white finish.

#### **RGBW LED DMX BATTERY**



Unit with internal lighting with RGBW LED technology and remote control unit for switching colors. Also controlLED by DMX-1024 (wireless), enabling communication between one or more products simultaneously via the DMX transmitter (not included). There are two options to choose from: Professional XLR DMX and Home WIFI DMX. (Remote control included).

# **Ambients**