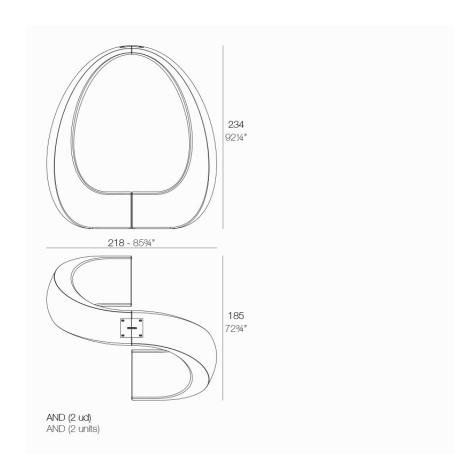

# And 218x185x234

## Description

Made of polyethylene resin by rotational moulding.100% Recyclable. Item suitable for indoor and outdoor use. Available in different finishes.

Weight: 87.22 Kg