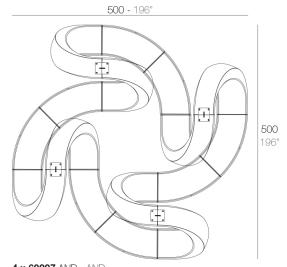

# **Combinations**

8 x 60007 AND - AND 8 x 60006 AND Banco - AND Bench

4 x 60007 AND - AND 8 x 60006 AND Banco - AND Bench

2 x 60007 AND - AND 8 x 60006 AND Banco - AND Bench