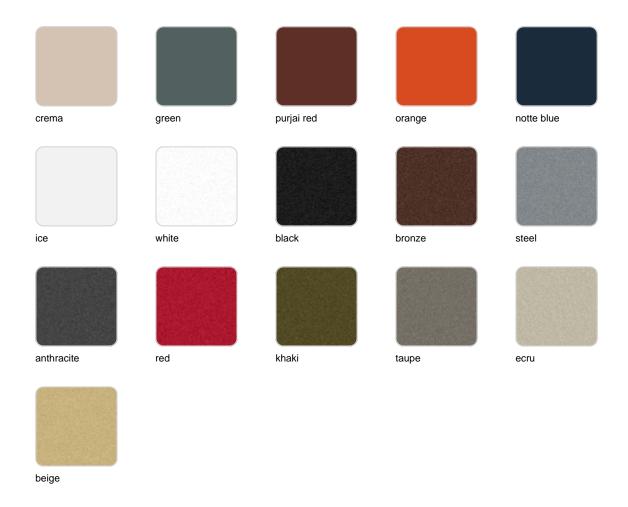

and outdoor use. Special option for upholstery.

#### HERITAGE

Vinyl fabric suitable for indoor and outdoor use. Special option for upholstery.

#### IKON

Vinyl fabric suitable for indoor and outdoor use. Special option for upholstery.

#### NAUTIC

Vinyl fabric suitable for indoor and outdoor use. Special option for upholstery.

#### SAVANE

Vinyl fabric suitable for indoor and outdoor use. Special option for upholstery.

#### SIESTA

Vinyl fabric suitable for indoor and outdoor use. Special option for upholstery.

#### SILVERTEX

Vinyl fabric suitable for indoor and outdoor use. Special option for upholstery.

#### COVER

Waterproof Protective cover

• Vinyl fabric suitable for indoor and outdoor use. Special option for upholstery.

## **Finishes**

### finishes

### BASIC Ref. 60007



Matt Polyethylene

LACQUERED Ref. 60007F



### Lacquered Polyethylene

## lighting

LIGHT Ref. 60007W



White internally lit unit with LED technology. Available only in matte ice white finish.

RGBW LED Ref. 60007L



Unit with internal lighting with RGBW LED technology and remote control unit for switching colors. Available only in matte ice white finish. Remote control included.

### RGBW LED DMX Ref. 60007D



Unit with internal lighting with RGBW LED technology and remote control unit for switching colors. Also controlLED by DMX-1024 (wireless), enabling communication between one or more products simultaneously via the DMX transmitter (not included). There are two options to choose from: Professional XLR DMX and Home WIFI DMX. (Remote control included). Optional battery

### RGBW L