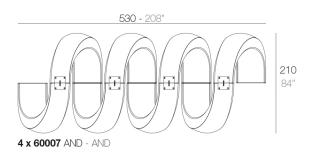

# **Combinations**

8 x 60007 AND - AND 8 x 60006 AND Banco - AND Bench

4 x 60007 AND - AND 8 x 60006 AND Banco - AND Bench

2 x 60007 AND - AND 8 x 60006 AND Banco - AND Bench