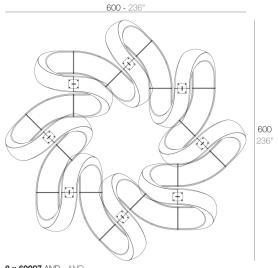

# **Combinations**

8 x 60007 AND - AND 8 x 60006 AND Banco - AND Bench

4 x 60007 AND - AND 8 x 60006 AND Banco - AND Bench

2 x 60007 AND - AND 8 x 60006 AND Banco - AND Bench