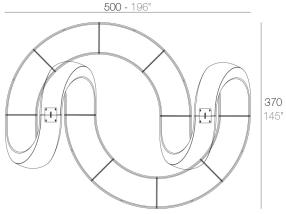

# **Combinations**

8 x 60007 AND - AND 8 x 60006 AND Banco - AND Bench

4 x 60007 AND - AND 8 x 60006 AND Banco - AND Bench

2 x 60007 AND - AND 8 x 60006 AND Banco - AND Bench