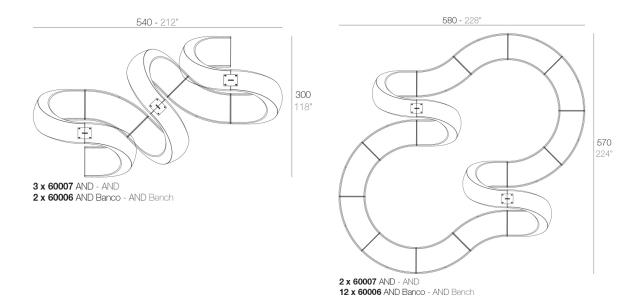

# **Combinations**

8 x 60007 AND - AND 8 x 60006 AND Banco - AND Bench

4 x 60007 AND - AND 8 x 60006 AND Banco - AND Bench

2 x 60007 AND - AND 8 x 60006 AND Banco - AND Bench