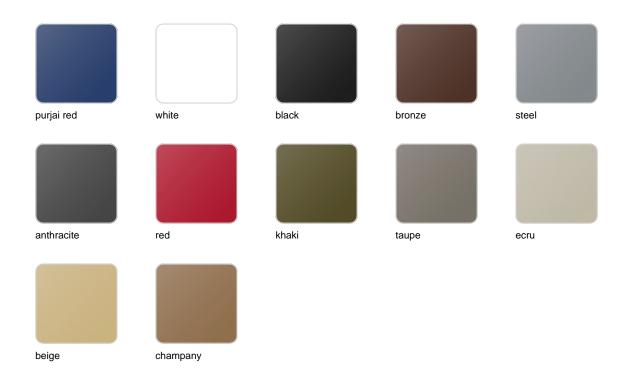

## **Finishes**

### finishes

### BASIC Ref. 60007

Matt Polyethylene

LACQUERED Ref. 60007F

### Lacquered Polyethylene