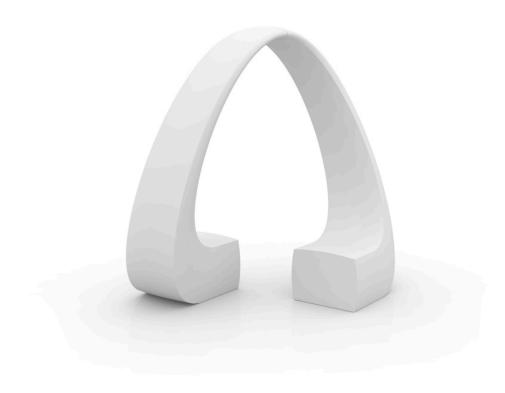

## by Fabio Novembre

The And Collection outdoor design bench, by <u>Fabio Novembre</u> for <u>Vondom</u>, is a spatial concept. A volume that cuts through the air, creating emotional turbulence for those who get swept up in it.

## Description

Made of polyethylene resin by rotational moulding.100% Recyclable. Item suitable for indoor and outdoor use. Available in different finishes.

Weight: 87.22 Kg