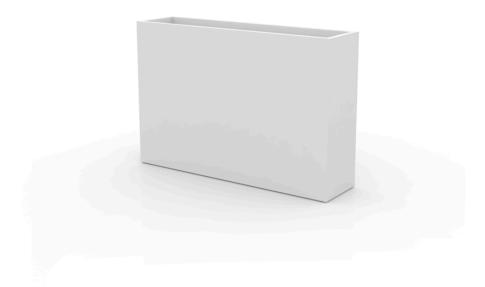

# Wall 120x30x80

The most extensive collection of indoor and outdoor planters designed by <u>Studio</u> <u>Vondom</u>. Timeless and minimalist designs that allow you to create unique and original atmospheres for homes, restaurants and any space.

## Description

Pot made of polyethylene resin by rotational moulding. 100% Recyclable. Item suitable for indoor and outdoor use. Available in different finishes.