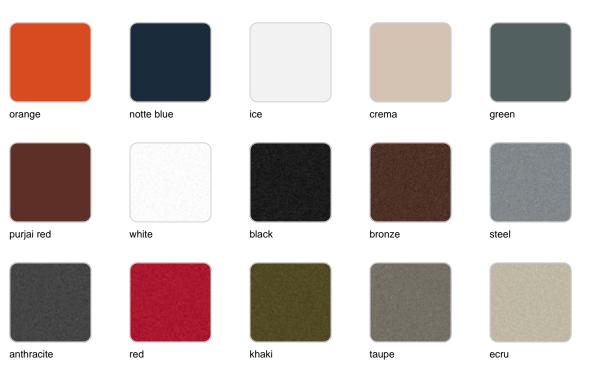

#### SELF-WATERING Ref. 42430R

| orange     | notte blue | ice   | crema  | green |
|------------|------------|-------|--------|-------|
|            |            |       |        |       |
| purjai red | white      | black | bronze | steel |
|            |            |       |        |       |
| anthracite | red        | khaki | taupe  | ecru  |
|            |            |       |        |       |

beige

Self-watering system included in all planters except those with basic finish

| purjai red | white | black | bronze | steel |
|------------|-------|-------|--------|-------|
| anthracite | red   | khaki | taupe  | ecru  |
|            |       |       | ·      |       |