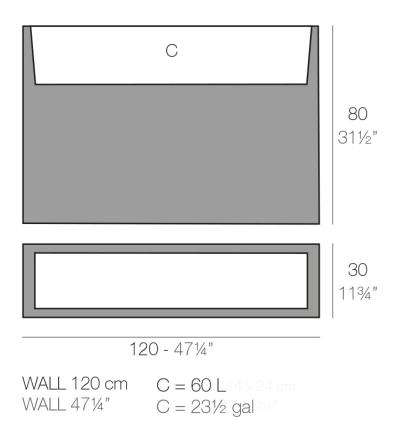

# Wall 120x30x80

The most extensive collection of indoor and outdoor planters designed by <u>Studio</u> <u>Vondom</u>. Timeless and minimalist designs that allow you to create unique and original atmospheres for homes, restaurants and any space.

## Description

Pot made of polyethylene resin by rotational moulding. 100% Recyclable. Item suitable for indoor and outdoor use. Available in different finishes.