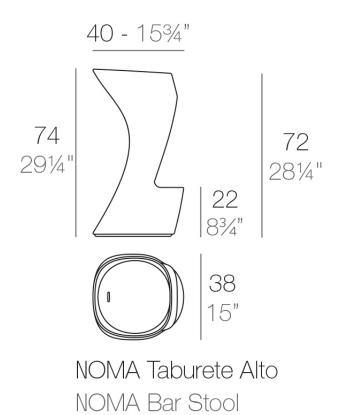

### Description

Made of polyethylene resin by rotational moulding. 100% Recyclable. Item suitable for indoor and outdoor use. Available in different finishes.

Weight: 5.5 Kg