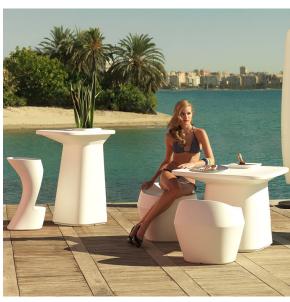

# Noma bar stool

#### by Javier Mariscal

The Noma Collection, designed by <u>Javier Mariscal</u> for the Spanish brand <u>Vondom</u>, is a group of outdoor items. There was an aim to create a new typology of furniture by combining the functions of a flowerpot and an outdoor table, and thus NOMA was born, a collection **characterized by its originality and versatile nature**.

# **Ambients**