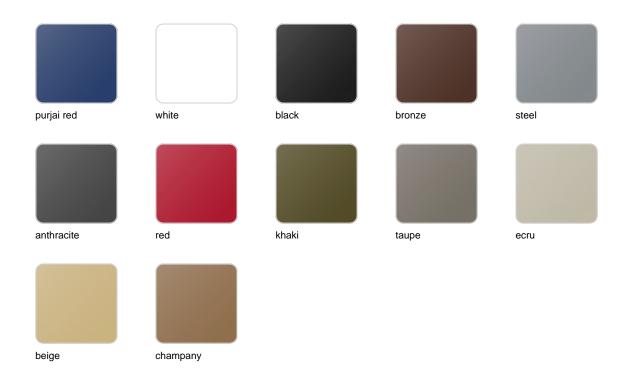

## **Finishes**

### finishes

#### BASIC Ref. 45038A

Matt Polyethylene

LACQUERED Ref. 45038F

#### Lacquered Polyethylene