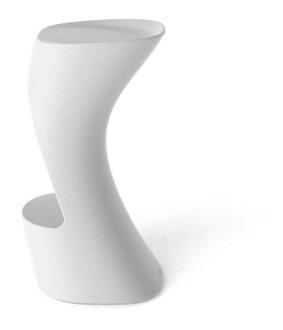

# Noma bar stool

#### by Javier Mariscal

The Noma Collection, designed by <u>Javier Mariscal</u> for the Spanish brand <u>Vondom</u>, is a group of outdoor items. There was an aim to create a new typology of furniture by combining the functions of a flowerpot and an outdoor table, and thus NOMA was born, a collection **characterized by its originality and versatile nature**.

### Description

Made of polyethylene resin by rotational moulding. 100% Recyclable. Item suitable for indoor and outdoor use. Available in different finishes.

Weight: 5.5 Kg