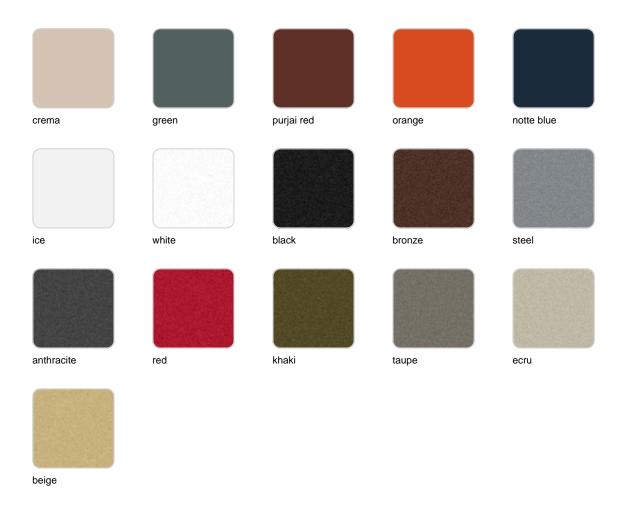

## **Finishes**

### finishes

#### BASIC Ref. 45038A

Matt Polyethylene

LACQUERED Ref. 45038F

#### Lacquered Polyethylene