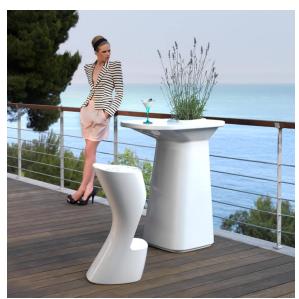

# Noma bar stool

#### by Javier Mariscal

The Noma Collection, designed by <u>Javier Mariscal</u> for the Spanish brand <u>Vondom</u>, is a group of outdoor items. There was an aim to create a new typology of furniture by combining the functions of a flowerpot and an outdoor table, and thus NOMA was born, a collection **characterized by its originality and versatile nature**.

# **Ambients**