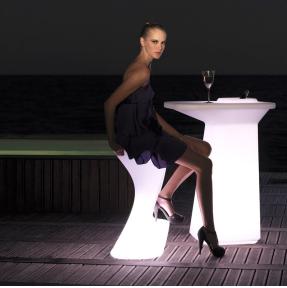

#### lighting

RGBW LED DMX Ref. 45038D

Unit with internal lighting with RGBW LED technology and remote control unit for switching colors. Also controlLED by DMX-1024 (wireless), enabling communication between one or more products simultaneously via the DMX transmitter (not included). There are two options to choose from: Professional XLR DMX and Home WIFI DMX. (Remote control included). Optional battery

RGBW LED BATTERY Ref. 45038Y

Unit with internal lighting with battery-powered RGBW LED technology. Includes charger and remote control for switching colors and charger. Available only in matte ice white finish.

RGBW LED DMX BATTERY Ref. 45038DY

Unit with internal lighting with RGBW LED technology and remote control unit for switching colors. Also controlLED by DMX-1024 (wireless), enabling communication between one or more products simultaneously via the DMX transmitter (not included). There are two options to choose from: Professional XLR DMX and Home WIFI DMX. (Remote control included).

# **Ambients**