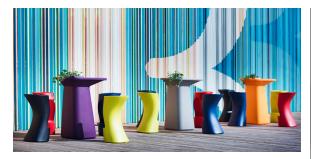

#### by Javier Mariscal

The Noma Collection, designed by <u>Javier Mariscal</u> for the Spanish brand <u>Vondom</u>, is a group of outdoor items. There was an aim to create a new typology of furniture by combining the functions of a flowerpot and an outdoor table, and thus NOMA was born, a collection **characterized by its originality and versatile nature**.

### Description

Made of polyethylene resin by rotational moulding. 100% Recyclable. Item suitable for indoor and outdoor use. Available in different finishes.

Weight: 5.5 Kg

# **Ambients**