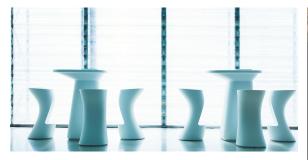

#### by Javier Mariscal

The Noma Collection, designed by <u>Javier Mariscal</u> for the Spanish brand <u>Vondom</u>, is a group of outdoor items. There was an aim to create a new typology of furniture by combining the functions of a flowerpot and an outdoor table, and thus NOMA was born, a collection **characterized by its originality and versatile nature**.

### Description

Made of polyethylene resin by rotational moulding. 100% Recyclable. Item suitable for indoor and outdoor use. Available in different finishes.

Weight: 5.5 Kg

# **Ambients**