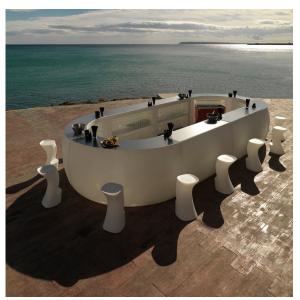

# Noma bar stool

#### by Javier Mariscal

The Noma Collection, designed by <u>Javier Mariscal</u> for the Spanish brand <u>Vondom</u>, is a group of outdoor items. There was an aim to create a new typology of furniture by combining the functions of a flowerpot and an outdoor table, and thus NOMA was born, a collection **characterized by its originality and versatile nature**.

# **Ambients**