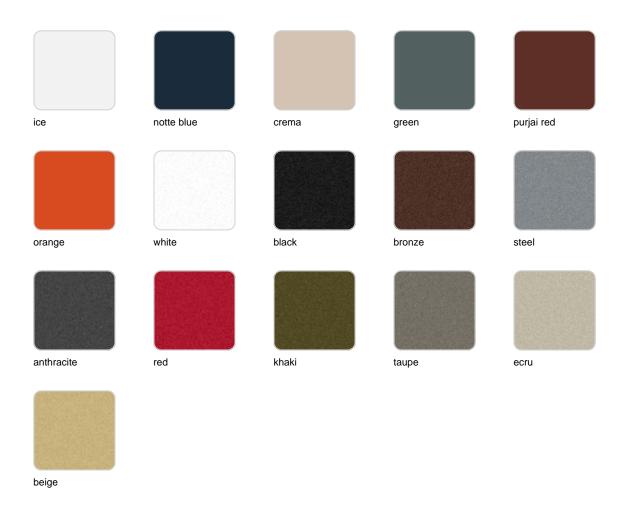

# **Finishes**

## finishes

#### BASIC Ref. 51011

Matt Polyethylene

LACQUERED Ref. 51011F