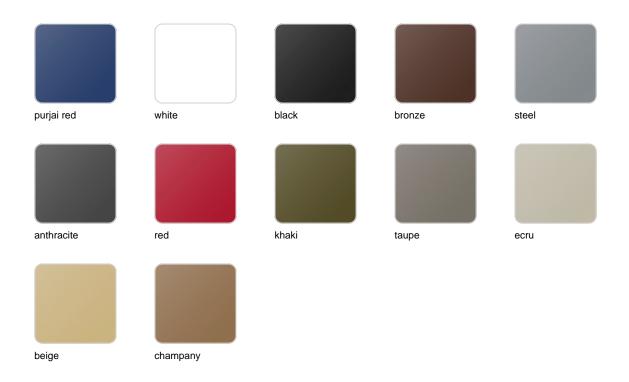

# Surf sun lounger

## by Karim Rashid

The flowing wave that composes the seat and leg rest of SURF alludes to a sense of calm. It is a soft swell in lux, a fluid gesture that changes as the light does. The method of its creator is to replace the World's canvas for a new well-being that invokes a calmness and casualness, that are driven by vibrant shapes which are refreshing, awakening, and elevating and are metaphors for a new global dynamism.



# Info

# Description

Made of polyethylene resin by rotational moulding. 100% Recyclable. Item suitable for indoor and outdoor use. Available in different finishes.

Weight: 25.33 Kg



# **Finishes**

## finishes

#### BASIC Ref. 51011



Matt Polyethylene

LACQUERED Ref. 51011F



### Lacquered Polyethylene

# lighting

LIGHT Ref. 51011W



White internally lit unit with LED technology. Available only in matte ice white finish.

RGBW LED Ref. 51011L



Unit with internal lighting with RGBW LED technology and remote control unit for switching colors. Available only in matte ice white finish. Remote control included.

RGBW LED DMX Ref. 51011D



Unit with internal lighting with RGBW LED technology and remote control unit for switching colors. Also controlLED by DMX-1024 (wireless), enabling communication between one or more products simultaneously via the DMX transmitter (not included). There are two options to choose from: Professional XLR DMX and Home WIFI DMX. (Remote control included). Optional battery

RGBW LED BATTERY Ref. 51011Y



Unit with internal lighting