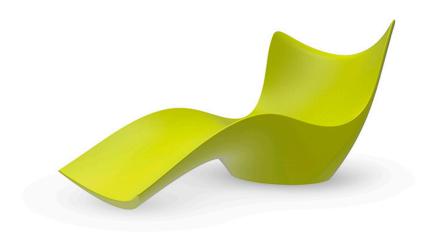

# Surf sun lounger

## by Karim Rashid

The flowing wave that composes the seat and leg rest of SURF alludes to a sense of calm. It is a soft swell in lux, a fluid gesture that changes as the light does. The method of its creator is to replace the World's canvas for a new well-being that invokes a calmness and casualness, that are driven by vibrant shapes which are refreshing, awakening, and elevating and are metaphors for a new global dynamism.