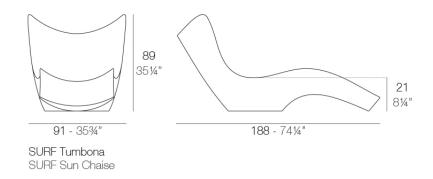

# Description

Made of polyethylene resin by rotational moulding. 100% Recyclable. Item suitable for indoor and outdoor use. Available in different finishes.

Weight: 25.33 Kg