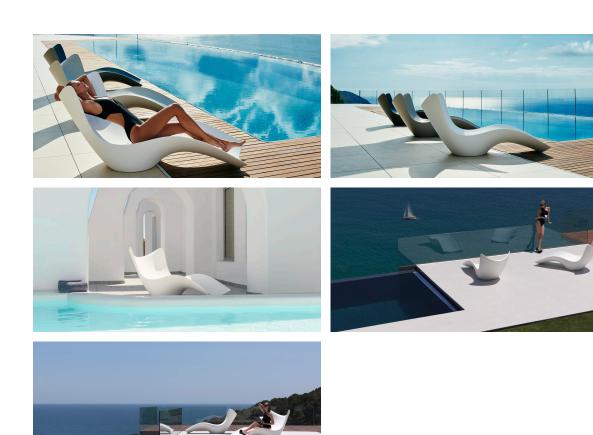

# Surf sun lounger

## by Karim Rashid

The flowing wave that composes the seat and leg rest of SURF alludes to a sense of calm. It is a soft swell in lux, a fluid gesture that changes as the light does. The method of its creator is to replace the World's canvas for a new well-being that invokes a calmness and casualness, that are driven by vibrant shapes which are refreshing, awakening, and elevating and are metaphors for a new global dynamism.

# **Ambients**