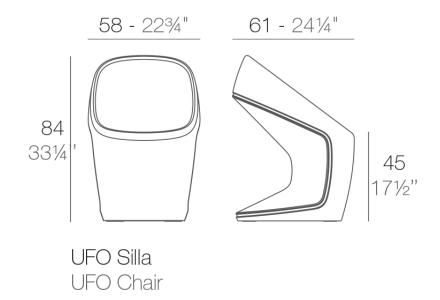

Products / Chairs / Ufo Chair

# Ufo chair by Ora Ïto

The UFO design furniture collection, designed by <u>Ora Ïto</u> for <u>Vondom</u>, results from "genetic mutation experiments" between the iconic languages of pagodas and UFOs. It is characterised by the **opposition of negative and positive shapes**.

## Description

Made of polyethylene resin by rotational moulding. 100% Recyclable. Item suitable for indoor and outdoor use. Available in different finishes.

Weight: 10 Kg