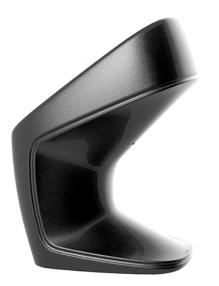

# Ufo chair by Ora Ïto

The UFO design furniture collection, designed by <u>Ora Ïto</u> for <u>Vondom</u>, results from "genetic mutation experiments" between the iconic languages of pagodas and UFOs. It is characterised by the **opposition of negative and positive shapes**.

## Description

Made of polyethylene resin by rotational moulding. 100% Recyclable. Item suitable for indoor and outdoor use. Available in different finishes.

Weight: 10 Kg