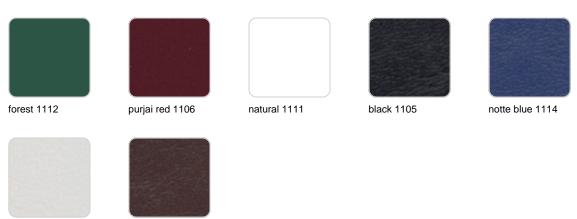

#### NAUTIC Ref. 63004CO

white 1100

crema 1103

steel 1101

orange 1113

red 1108

taupe 1102

bronze 1104