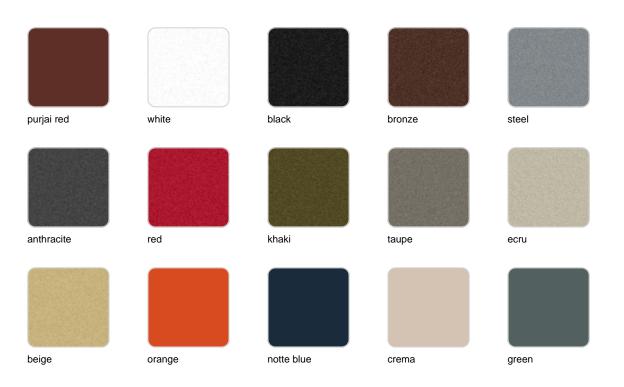

# LACQUERED Ref. 63004F

| anthracite | champany | red | khaki | taupe |
|------------|----------|-----|-------|-------|
| ecru       | beige    |     |       |       |

Lacquered Polyethylene