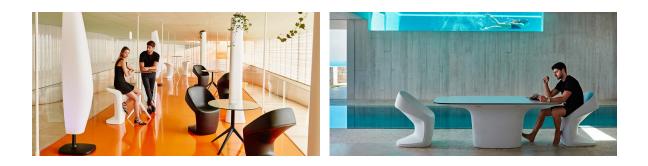

oval of mildew. Suitable for indoor and outdoor use

#### HERITAGE Ref. 63004CO

Outdoor fabrics are waterproof 50% recycled acrylic, 47% acrylic and 3% PE.

#### IKON Ref. 63004CO

Cozy fabric with an elegant look and soft touch.

#### NAUTIC Ref. 63004CO











white 1100

crema 1103

steel 1101

orange 1113

red 1108



taupe 1102

bronze 1104

Soft leather like fabric suitable for indoor and outdoor use. Stantard option for upholstery.

SAVANE Ref. 63004CO

Outdoor fabrics are waterproof 100% acrylic.

SIESTA Ref. 63004CO

Cozy fabric with an elegant look and soft touch.

#### SILVERTEX Ref. 63004CO











beige 1211

bronze 1214

khaki 1218

steel 1208

taupe 1209



antrachite 1210

Vinyl fabric suitable for indoor and outdoor use. Special option for upholstery.

# Ambients