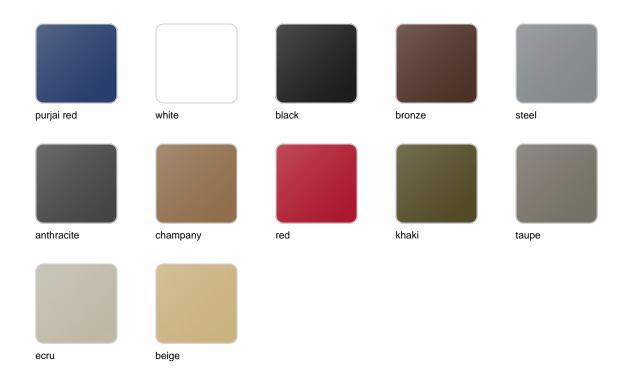

## **Finishes**

## finishes

### BASIC Ref. 49066

Matt Polyethylene

LACQUERED Ref. 49066F

Lacquered Polyethylene