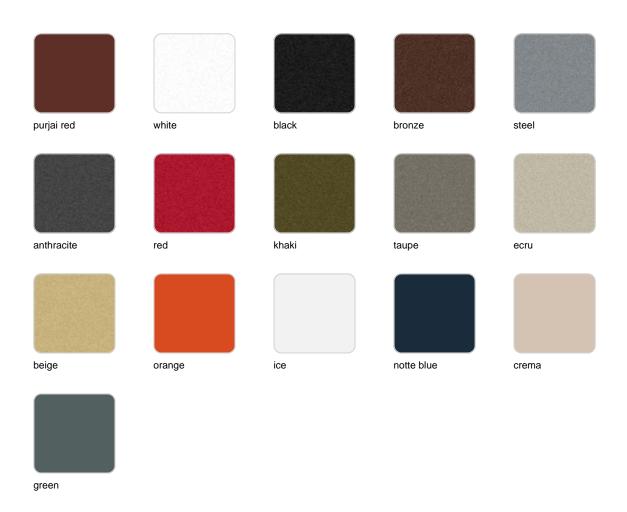

## **Finishes**

## finishes

### BASIC Ref. 49066

Matt Polyethylene

LACQUERED Ref. 49066F

Lacquered Polyethylene