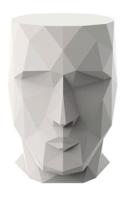

# Adan stool

### by Teresa Sapey

Teresa Sapey surprises us with her creations, this time through the ADAN Collection for Vondom, an item with a lot of personality, and a shape which is faceted, like that of a diamond. More than objects, they are multifunctional architecture pieces, since besides being used as design planters, they can be used as seats, flower pots, auxiliary tables... They are lifestyle objects that create a stir, fitting in with any style and are made of materials that allow for both outdoor and indoor use.

## Description

Made of polyethylene resin by rotational moulding.100% Recyclable. Item suitable for indoor and outdoor use. Available in different finishes.

Weight: 3.1 Kg