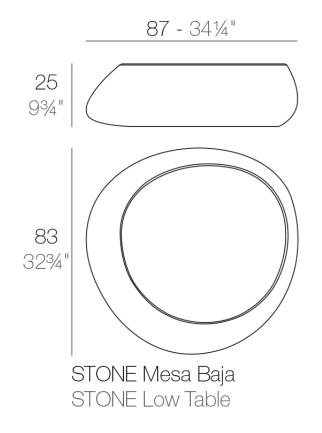

### Description

Made of polyethylene resin by rotational moulding.100% Recyclable. Item suitable for indoor and outdoor use. Available in different finishes.

Weight: 7 Kg