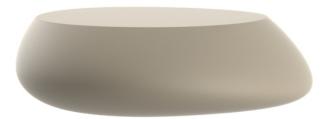

# **Stone coffee table** by Stefano Giovannoni & Elisa Gargan

Stones <u>outdoor furniture</u> collection, designed by <u>Stefano Giovannoni</u>, convinces with its organic shapes. As its name suggests it appears to be found in nature itself, creating synergism between the natural and the artificial landscape. Stones can fit perfectly into any environment, transmitting its own particular elegance, thanks to its material, as well as its original shape.

### Description

Made of polyethylene resin by rotational moulding.100% Recyclable. Item suitable for indoor and outdoor use. Available in different finishes.

Weight: 7 Kg