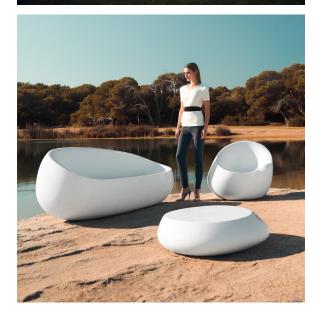

# **Stone coffee table** by Stefano Giovannoni & Elisa Gargan

Stones <u>outdoor furniture</u> collection, designed by <u>Stefano Giovannoni</u>, convinces with its organic shapes. As its name suggests it appears to be found in nature itself, creating synergism between the natural and the artificial landscape. Stones can fit perfectly into any environment, transmitting its own particular elegance, thanks to its material, as well as its original shape.

## Ambients