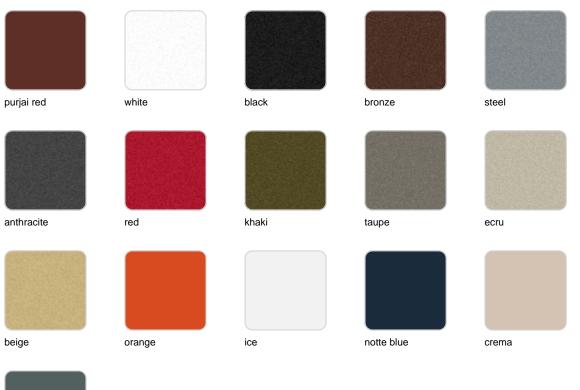

#### Matt Polyethylene

LACQUERED Ref. 55007F 4

5

| purjai red | white    | black | bronze | steel |
|------------|----------|-------|--------|-------|
| anthracite | champany | red   | khaki  | taupe |
| ecru       | beige    |       |        |       |