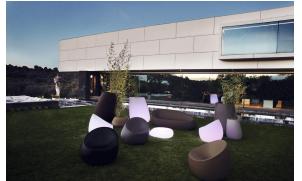

# **Stone coffee table** by Stefano Giovannoni & Elisa Gargan

Stones <u>outdoor furniture</u> collection, designed by <u>Stefano Giovannoni</u>, convinces with its organic shapes. As its name suggests it appears to be found in nature itself, creating synergism between the natural and the artificial landscape. Stones can fit perfectly into any environment, transmitting its own particular elegance, thanks to its material, as well as its original shape.

#### LIGHT Ref. 55007W

White internally lit unit with LED technology. Available only in matte ice white finish.

RGBW LED Ref. 55007L

Unit with internal lighting with RGBW LED technology and remote control unit for switching colors. Available only in matte ice white finish. Remote control included.

## Ambients