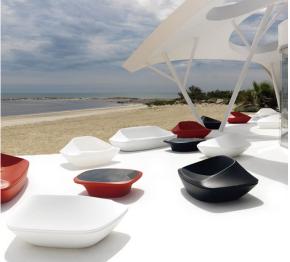

001CO







steel 1309



taupe 1310



anthracite 1311

Upholstery fabric, that as and natural appearance and can be easy cleaned by

washing machines, allowing an easy removal of mildew. Suitable for indoor and outdoor use

HERITAGE Ref. 63001CO

Outdoor fabrics are waterproof 50% recycled acrylic, 47% acrylic and 3% PE.

**IKON** 

Ref. 63001CO

Cozy fabric with an elegant look and soft touch.

#### NAUTIC Ref. 63001CO



Soft leather like fabric suitable for indoor and outdoor use. Stantard option for upholstery.

#### SAVANE Ref. 63001CO

Outdoor fabrics are waterproof 100% acrylic.

SIESTA Ref. 63001CO

Cozy fabric with an elegant look and soft touch.

#### SILVERTEX Ref. 63001CO



Vinyl fabric suitable for indoor and outdoor use. Special option for upholstery.

## **Ambients**