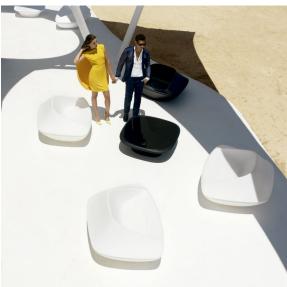

1CO







steel 1309



taupe 1310



anthracite 1311

Upholstery fabric, that as and natural appearance and can be easy cleaned by

washing machines, allowing an easy removal of mildew. Suitable for indoor and outdoor use

HERITAGE Ref. 63001CO

Outdoor fabrics are waterproof 50% recycled acrylic, 47% acrylic and 3% PE.

**IKON** 

Ref. 63001CO

Cozy fabric with an elegant look and soft touch.

#### NAUTIC Ref. 63001CO



Soft leather like fabric suitable for indoor and outdoor use. Stantard option for upholstery.

#### SAVANE Ref. 63001CO

Outdoor fabrics are waterproof 100% acrylic.

SIESTA Ref. 63001CO

Cozy fabric with an elegant look and soft touch.

#### SILVERTEX Ref. 63001CO



Vinyl fabric suitable for indoor and outdoor use. Special option for upholstery.

## **Ambients**