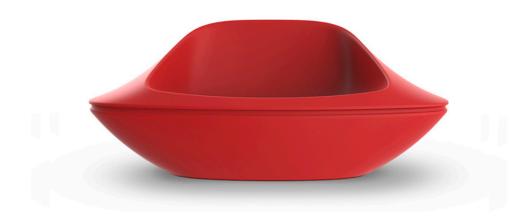

### by Ora Ïto

The UFO design furniture collection, designed by <u>Ora Ïto</u> for <u>Vondom</u>, results from "genetic mutation experiments" between the iconic languages of pagodas and UFOs. It is characterised by the **opposition of negative and positive shapes**.

### Description

Made of polyethylene resin by rotational moulding. 100% Recyclable. Item suitable for indoor and outdoor use. Available in different finishes.

Weight: 20 Kg