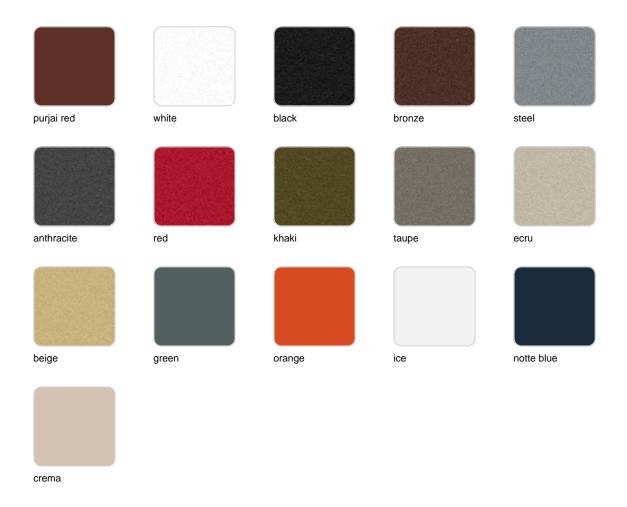

### **Finishes**

#### finishes

#### BASIC Ref. 63001

Matt Polyethylene

LACQUERED Ref. 63001F

Lacquered Polyethylene