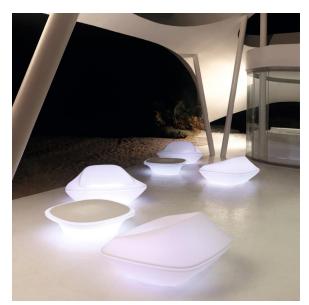

### lighting

LIGHT Ref. 63001W

White internally lit unit with LED technology. Available only in matte ice white finish.

RGBW LED Ref. 63001L

Unit with internal lighting with RGBW LED technology and remote control unit for switching colors. Available only in matte ice white finish. Remote control included.

RGBW LED DMX Ref. 63001D

Unit with internal lighting with RGBW LED technology and remote control unit for switching colors. Also controlLED by DMX-1024 (wireless), enabling communication between one or more products simultaneously via the DMX transmitter (not included). There are two options to choose from: Professional XLR DMX and Home WIFI DMX. (Remote control included). Optional battery

RGBW LED BATTERY Ref. 63001Y

Unit with internal lighting with battery-powered RGBW LED technology. Includes charger and remote control for switching colors and charger. Available only in matte ice white finish.

**RGBW LED DMX BATTERY** 

Ref. 63001DY

Unit with internal lighting with RGBW LED technology and remote control unit for switching colors. Also controlLED by DMX-1024 (wireless), enabling communication between one or more products simultaneously via the DMX transmitter (not included). There are two options to choose from: Professional XLR DMX and Home WIFI DMX. (Remote control included).

## **Ambients**