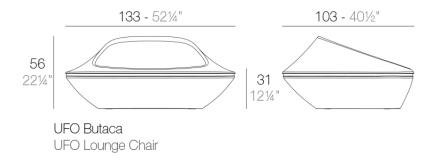

### Info

### Description

Made of polyethylene resin by rotational moulding. 100% Recyclable. Item suitable for indoor and outdoor use. Available in different finishes.

Weight: 20 Kg