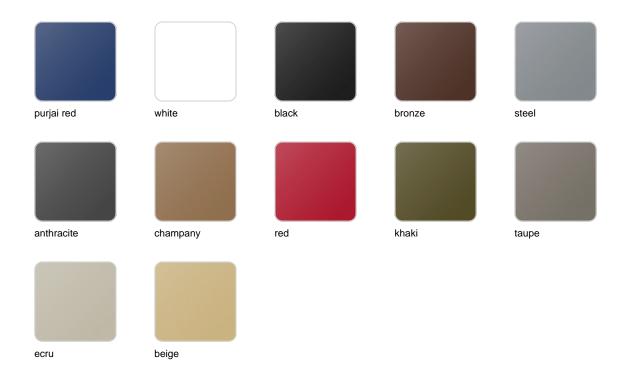

### **Finishes**

#### finishes

#### BASIC Ref. 63001

Matt Polyethylene

LACQUERED Ref. 63001F

Lacquered Polyethylene