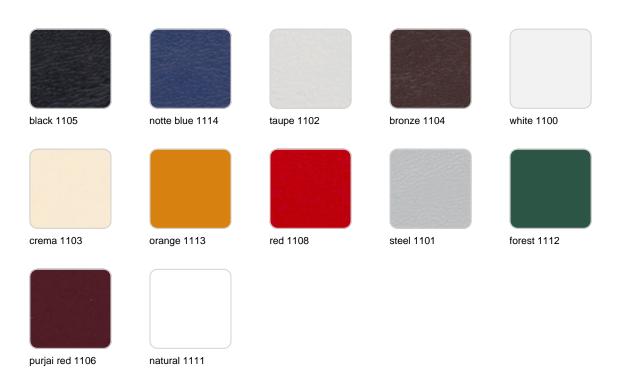

### **Finishes**

#### finishes

#### BASIC Ref. 63001

Matt Polyethylene

LACQUERED Ref. 63001F

Lacquered Polyethylene