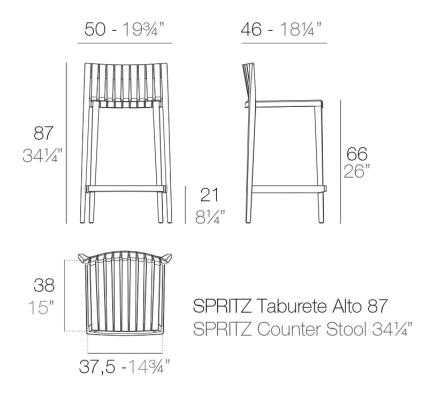

### Description

Made of injected polypropylene with fiber glass. Stackable. Available in several colors. Item suitable for indoor and outdoor use.

Weight: 5.45 Kg