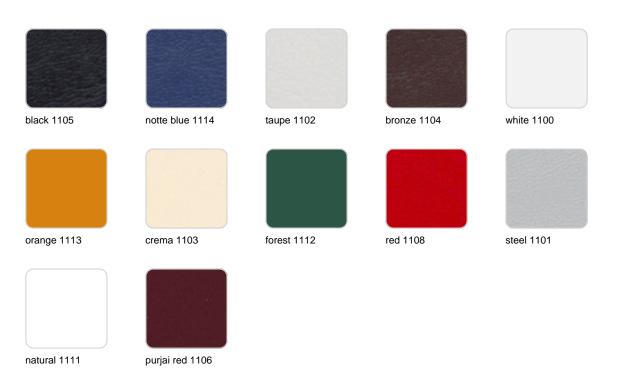

### fabric

#### NAUTIC Ref. 56019CO

Soft leather like fabric suitable for indoor and outdoor use. Stantard option for upholstery.