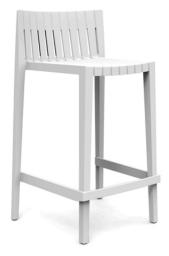

# Spritz counter stool 50x46x87 by Archirivolto Design

Spritz <u>outdoor furniture</u> collection, designed by <u>Archirivolto Design</u> for <u>Vondom</u>. "The **white wooden fences lining the beach**, the small strips that follow each other, in their perfect geometry." It's this picture that inspired the collection, which is composed of the stolen details to this inspiration.

### Description

Made of injected polypropylene with fiber glass. Stackable. Available in several colors. Item suitable for indoor and outdoor use.

Weight: 5.45 Kg