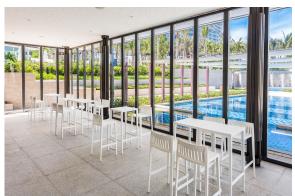

# Spritz counter stool 50x46x87 by Archirivolto Design

Spritz <u>outdoor furniture</u> collection, designed by <u>Archirivolto Design</u> for <u>Vondom</u>. "The **white wooden fences lining the beach**, the small strips that follow each other, in their perfect geometry." It's this picture that inspired the collection, which is composed of the stolen details to this inspiration.



1

### Description

Made of injected polypropylene with fiber glass. Stackable. Available in several colors. Item suitable for indoor and outdoor use.

Weight: 5.45 Kg



## **Finishes**

## finishes

#### BASIC PP Ref. 56020



Available in various colors

### fabric

#### NAUTIC Ref. 56019CO



Soft leather like fabric suitable for indoor and outdoor use. Stantard option for upholstery.

## Ambients