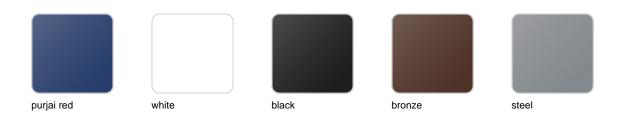

## **Finishes**

### finishes

### lighting

LIGHT Ref. 63006W

White internally lit unit with LED technology. Available only in matte ice white finish.

RGBW LED Ref. 63006L

Unit with internal lighting with RGBW LED technology and remote control unit for switching colors. Available only in matte ice white finish. Remote control included. RGBW LED DMX