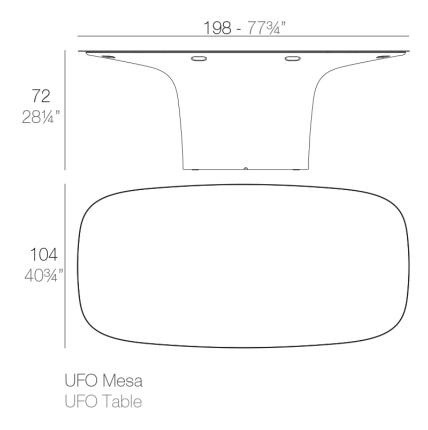

# Ufo table 200x100x72

## by Ora Ïto

The UFO design furniture collection, designed by <u>Ora Ïto</u> for <u>Vondom</u>, results from "genetic mutation experiments" between the iconic languages of pagodas and UFOs. It is characterised by the **opposition of negative and positive shapes**.



## Info

## Description

Made of polyethylene resin by rotational moulding. 100% Recyclable. Item suitable for indoor and outdoor use. Available in different finishes.

Weight: 84.82 Kg



## **Finishes**

### finishes

#### BASIC Ref. 63006



#### Matt Polyethylene

#### LACQUERED Ref. 63006F





Lacquered Polyethylene

### lighting

LIGHT Ref. 63006W



White internally lit unit with LED technology. Available only in matte ice white finish.

RGBW LED Ref. 63006L



Unit with internal lighting with RGBW LED technology and remote control unit for switching colors. Available only in matte ice white finish. Remote control included. RGBW LED DMX





Unit with internal lighting with RGBW LED technology and remote control unit for switching colors. Also controlLED by DMX-1024 (wireless), enabling communication between one or more products simultaneously via the DMX transmitter (not included). There are two options to choose from: Professional XLR DMX and Home WIFI DMX. (Remo