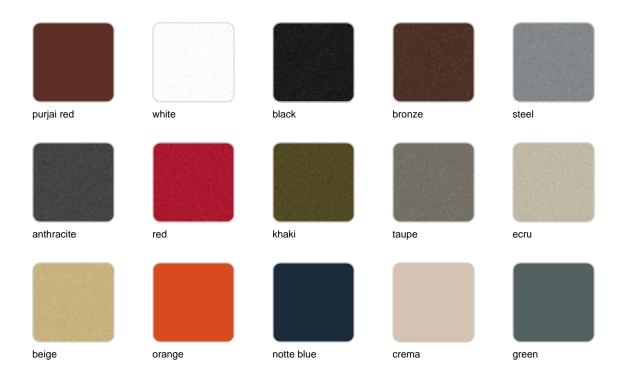

# Ufo table 200x100x72

## by Ora Ïto

The UFO design furniture collection, designed by <u>Ora Ïto</u> for <u>Vondom</u>, results from "genetic mutation experiments" between the iconic languages of pagodas and UFOs. It is characterised by the **opposition of negative and positive shapes**.



## Info

## Description

Made of polyethylene resin by rotational moulding. 100% Recyclable. Item suitable for indoor and outdoor use. Available in different finishes.

Weight: 84.82 Kg



## **Finishes**

### finishes

#### BASIC Ref. 63006



#### Matt Polyethylene

#### LACQUERED Ref. 63006F





Lacquered Polyethylene

### lighting

LIGHT Ref. 63006W



White internally lit unit with LED technology. Available only in matte ice white finish.

RGBW LED Ref. 63006L



Unit with internal lighting with RGBW LED technology and remote control unit for switching colors. Available only in matte ice white finish. Remote control included. RGBW LED DMX





Unit with internal lighting with RGBW LED technology and remote control unit for switching colors. Also controlLED by DMX-1024 (wireless), enabling communication between one or more products simultaneously via the DMX transmitter (not included). There are two options to choose from: Professional XLR DMX and Home WIFI DMX. (Remote control included). Optional battery

RGBW LED BATTERY