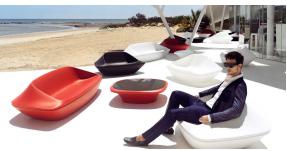

XLR DMX and Home WIFI DMX. (Remote control included). Optional battery

RGBW LED BATTERY Ref. 63003Y



Unit with internal lighting with battery-powered RGBW LED technology. Includes charger and remote control for switching colors and charger. Available only in matte ice white finish.

### RGBW LED DMX BATTERY

#### Ref. 63003DY



Unit with internal lighting with RGBW LED technology and remote control unit for switching colors. Also controlLED by DMX-1024 (wireless), enabling communication between one or more products simultaneously via the DMX transmitter (not included). There are two options to choose from: Professional XLR DMX and Home WIFI DMX. (Remote control included).

### tabletops

#### TEMPERED GLASS Ref. 63003C



Security temperate Glass, board thickness 10 mm

## Ambients