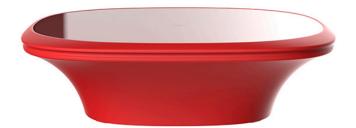

# Ufo coffee table 100x100x28 by Ora Ïto

The UFO design furniture collection, designed by <u>Ora Ïto</u> for <u>Vondom</u>, results from "genetic mutation experiments" between the iconic languages of pagodas and UFOs. It is characterised by the **opposition of negative and positive shapes**.

### Description

Made of polyethylene resin by rotational moulding. 100% Recyclable. Item suitable for indoor and outdoor use. Available in different finishes.

Weight: 21 Kg

UFO Mesa Baja UFO Low Table