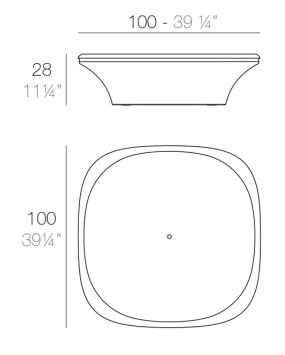

### Description

Made of polyethylene resin by rotational moulding. 100% Recyclable. Item suitable for indoor and outdoor use. Available in different finishes.

Weight: 21 Kg

UFO Mesa Baja UFO Low Table