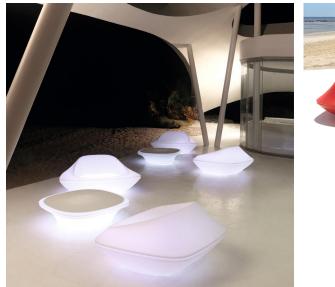

l XLR DMX and Home WIFI DMX. (Remote control included). Optional battery

RGBW LED BATTERY Ref. 63003Y



Unit with internal lighting with battery-powered RGBW LED technology. Includes charger and remote control for switching colors and charger. Available only in matte ice white finish.

### RGBW LED DMX BATTERY

#### Ref. 63003DY



Unit with internal lighting with RGBW LED technology and remote control unit for switching colors. Also controlLED by DMX-1024 (wireless), enabling communication between one or more products simultaneously via the DMX transmitter (not included). There are two options to choose from: Professional XLR DMX and Home WIFI DMX. (Remote control included).

### tabletops

#### TEMPERED GLASS Ref. 63003C



Security temperate Glass, board thickness 10 mm

## Ambients