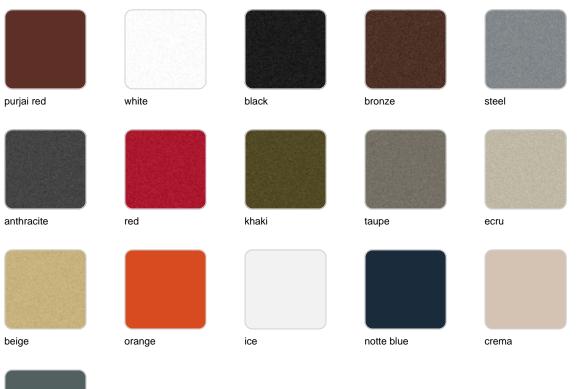

### Matt Polyethylene

LACQUERED Ref. 63003F

5

| purjai red | white    | black | bronze | steel |
|------------|----------|-------|--------|-------|
| anthracite | champany | red   | khaki  | taupe |
| ecru       | beige    |       |        |       |