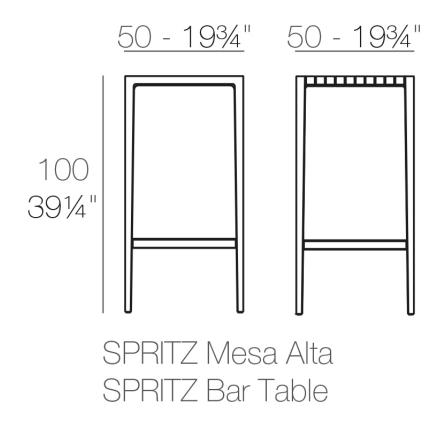

1

#### Description

Made of injected polypropylene with fiber glass. Stackable. Available in several colors. Item suitable for indoor and outdoor use.

Weight: 8.23 Kg