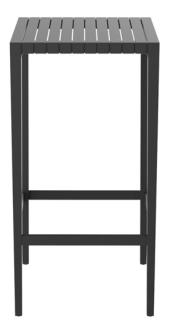

# Spritz bar table by Archirivolto Design

Spritz <u>outdoor furniture</u> collection, designed by <u>Archirivolto Design</u> for <u>Vondom</u>. "The **white wooden fences lining the beach**, the small strips that follow each other, in their perfect geometry." It's this picture that inspired the collection, which is composed of the stolen details to this inspiration.

#### Description

Made of injected polypropylene with fiber glass. Stackable. Available in several colors. Item suitable for indoor and outdoor use.

Weight: 8.23 Kg