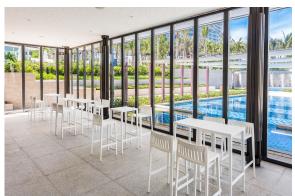

Products / High Tables / Spritz Bar Table

# Spritz bar table by Archirivolto Design

Spritz <u>outdoor furniture</u> collection, designed by <u>Archirivolto Design</u> for <u>Vondom</u>. "The **white wooden fences lining the beach**, the small strips that follow each other, in their perfect geometry." It's this picture that inspired the collection, which is composed of the stolen details to this inspiration.



1

#### Description

Made of injected polypropylene with fiber glass. Stackable. Available in several colors. Item suitable for indoor and outdoor use.

Weight: 8.23 Kg



## **Finishes**

### finishes

#### BASIC PP Ref. 56018





mostaza

white

black

bronze

ecru

Available in various colors

## Ambients