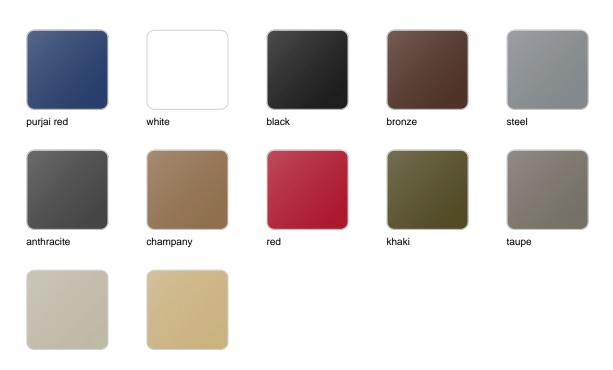

# **Finishes**

## finishes

#### LACQUERED Ref. 47065F

beige

#### Lacquered Polyethylene