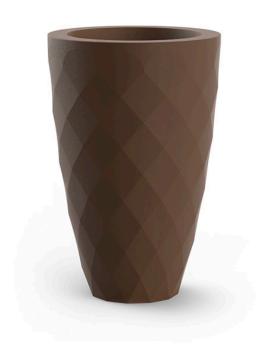

# Vases planter ø65x100

by JM Ferrero

VASES Collection, is made up of <u>flowerpots</u>, <u>furniture</u> and <u>lighting</u> designed by the <u>Valencian designer JM Ferrero</u>. It's shapes were inspired by diamond cutting, producing pieces of clear-cut shapes and great style, creating a big visual impact.

## Description

Pot made of polyethylene resin by rotational moulding.100% Recyclable. Item suitable for indoor and outdoor use. Available in different finishes.

Weight: 12.5 Kg