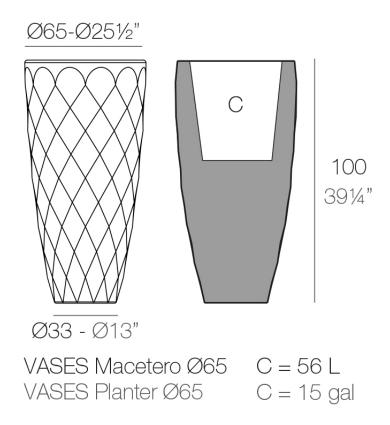

# Vases planter ø65x100

by JM Ferrero

VASES Collection, is made up of <u>flowerpots</u>, <u>furniture</u> and <u>lighting</u> designed by the <u>Valencian designer JM Ferrero</u>. It's shapes were inspired by diamond cutting, producing pieces of clear-cut shapes and great style, creating a big visual impact.

## Description

Pot made of polyethylene resin by rotational moulding.100% Recyclable. Item suitable for indoor and outdoor use. Available in different finishes.

Weight: 12.5 Kg