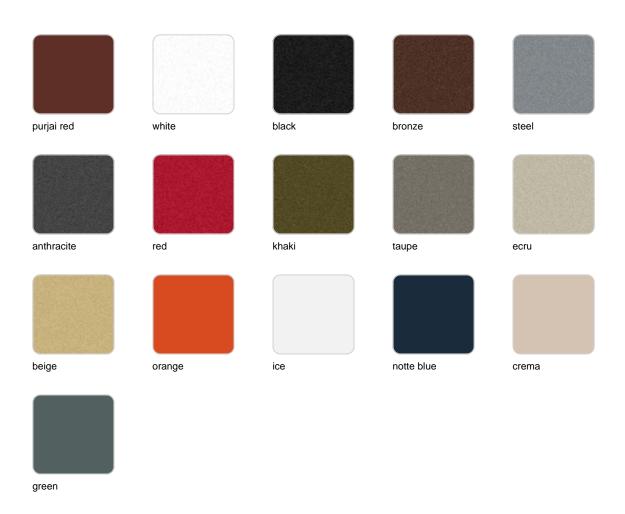

# Vases planter ø65x100

by JM Ferrero

VASES Collection, is made up of <u>flowerpots</u>, <u>furniture</u> and <u>lighting</u> designed by the <u>Valencian designer JM Ferrero</u>. It's shapes were inspired by diamond cutting, producing pieces of clear-cut shapes and great style, creating a big visual impact.



## Info

## Description

Pot made of polyethylene resin by rotational moulding.100% Recyclable. Item suitable for indoor and outdoor use. Available in different finishes.

Weight: 12.5 Kg



# **Finishes**

## finishes

#### BASIC Ref. 47065A



Matt Polyethylene

SELF-WATERING Ref. 47065R



Self-watering system included in all planters except those with basic finish

#### LACQUERED Ref. 47065F



beige

#### Lacquered Polyethylene

# LIGHT

Ref. 47065W

White internally lit unit with LED technology. Available only in matte ice white finish.

RGBW LED Ref. 47065L

ice

Unit with internal lighting with RGBW LED technology and remote control unit for switching colors. Available only in matte ice white finish. Remote control included.

RGBW LED DMX Ref. 47065D



ice

ice

Unit with internal lighting with RGBW LED technology and remote control unit for switching colors. Also controlLED by DMX-1024 (wireless), enabling communication between one or more products simultaneously via the DMX transmitter (not included). There are two op