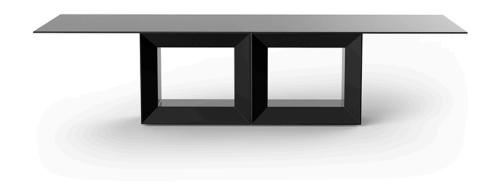

# Vela table xl 300x120x72

## Description

Made of polyethylene resin by rotational moulding. 100% Recyclable. Item suitable for indoor and outdoor use. Available with different finishes and options.

Weight: 99.3 Kg