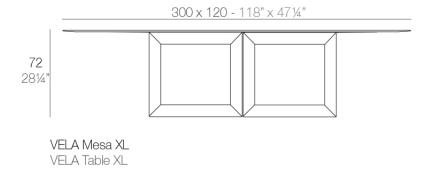

# Vela table xl 300x120x72

## Description

Made of polyethylene resin by rotational moulding. 100% Recyclable. Item suitable for indoor and outdoor use. Available with different finishes and options.

Weight: 99.3 Kg