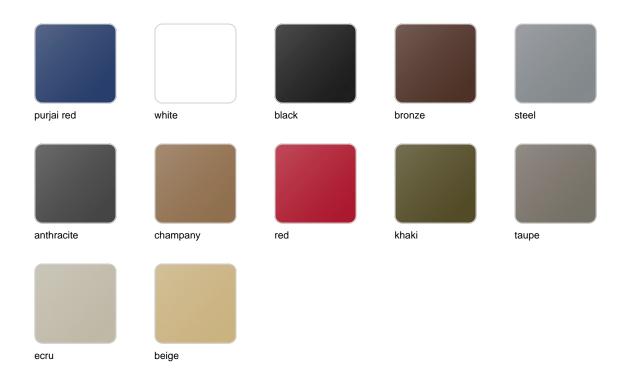

## **Finishes**

### finishes

#### BASIC Ref. 54051

Matt Polyethylene

LACQUERED Ref. 54051F

Lacquered Polyethylene