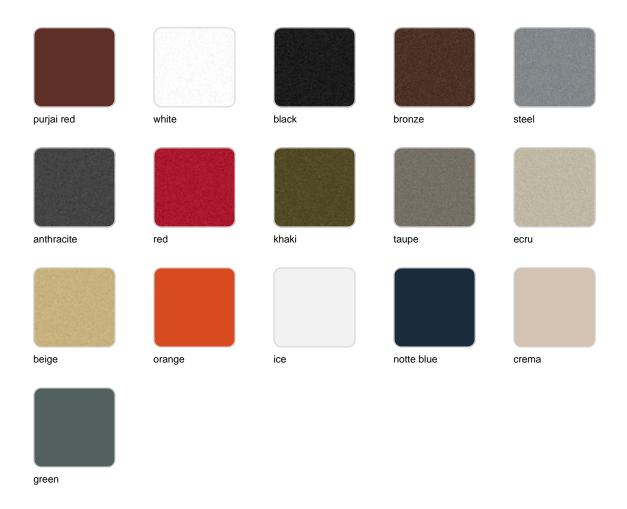

## **Finishes**

### finishes

#### BASIC Ref. 54051

Matt Polyethylene

LACQUERED Ref. 54051F

Lacquered Polyethylene