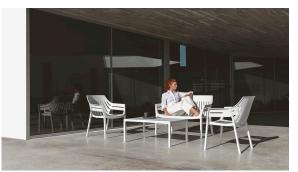

r furniture</u> collection, designed by <u>Archirivolto Design</u> for <u>Vondom</u>. "The **white wooden fences lining the beach**, the small strips that follow each other, in their perfect geometry." It's this picture that inspired the collection, which is composed of the stolen details to this inspiration.



### Info

### Description

Made of injected polypropylene with fiber glass. Stackable. Available in several colors. Item suitable for indoor and outdoor use.

Weight: 12.36 Kg



## **Finishes**

### finishes

#### BASIC PP Ref. 56025











Available in various colors

### fabric

#### NAUTIC Ref. 56025CO



notte blue 1114

Vondom





-3/5-











23.06.2022

Soft leather like fabric suitable for indoor and outdoor use. Stantard option for upholstery.

# **Ambients**