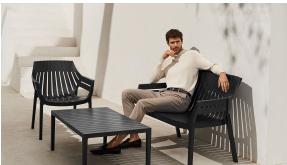

furniture</u> collection, designed by <u>Archirivolto Design</u> for <u>Vondom</u>. "The **white wooden fences lining the beach**, the small strips that follow each other, in their perfect geometry." It's this picture that inspired the collection, which is composed of the stolen details to this inspiration.



### Info

### Description

Made of injected polypropylene with fiber glass. Stackable. Available in several colors. Item suitable for indoor and outdoor use.

Weight: 12.36 Kg



## **Finishes**

### finishes

#### BASIC PP Ref. 56025











Available in various colors

### fabric

#### NAUTIC Ref. 56025CO



notte blue 1114

Vondom





-3/5-











23.06.2022

Soft leather like fabric suitable for indoor and outdoor use. Stantard option for upholstery.

# **Ambients**