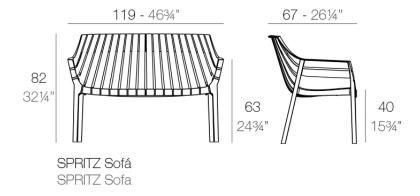

### Description

Made of injected polypropylene with fiber glass. Stackable. Available in several colors. Item suitable for indoor and outdoor use.

Weight: 12.36 Kg