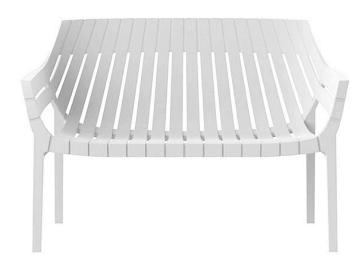

# Spritz sofa

### by Archirivolto Design

Spritz <u>outdoor furniture</u> collection, designed by <u>Archirivolto Design</u> for <u>Vondom</u>. "The **white wooden fences lining the beach**, the small strips that follow each other, in their perfect geometry." It's this picture that inspired the collection, which is composed of the stolen details to this inspiration.