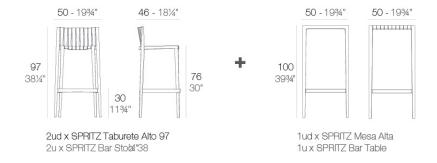

# Spritz set of 1 bar table+2 bar stool h:97cm

by Archirivolto Design

Spritz <u>outdoor furniture</u> collection, designed by <u>Archirivolto Design</u> for <u>Vondom</u>. "The **white wooden fences lining the beach**, the small strips that follow each other, in their perfect geometry." It's this picture that inspired the collection, which is composed of the stolen details to this inspiration.

## Description

Made of injected polypropylene with fiber glass. Stackable. Available in several colors. Item suitable for indoor and outdoor use.

Weight: 19.26 Kg