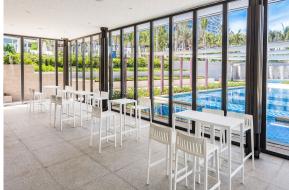

# Spritz set of 1 bar table+2 bar stool h:97cm

by Archirivolto Design

Spritz <u>outdoor furniture</u> collection, designed by <u>Archirivolto Design</u> for <u>Vondom</u>. "The **white wooden fences lining the beach**, the small strips that follow each other, in their perfect geometry." It's this picture that inspired the collection, which is composed of the stolen details to this inspiration.

## **Ambients**