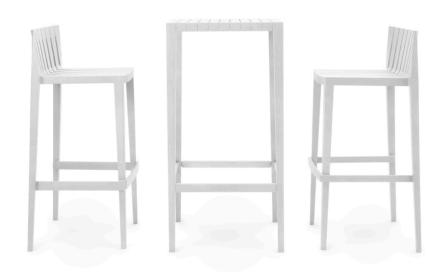

# Spritz set of 1 bar table+2 bar stool h:97cm

by Archirivolto Design

Spritz <u>outdoor furniture</u> collection, designed by <u>Archirivolto Design</u> for <u>Vondom</u>. "The **white wooden fences lining the beach**, the small strips that follow each other, in their perfect geometry." It's this picture that inspired the collection, which is composed of the stolen details to this inspiration.

## Description

Made of injected polypropylene with fiber glass. Stackable. Available in several colors. Item suitable for indoor and outdoor use.

Weight: 19.26 Kg