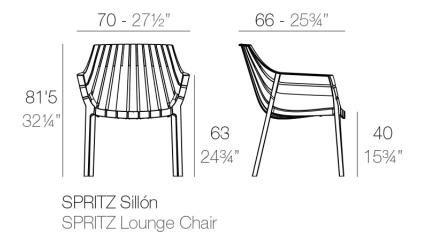

# Spritz lounge chair

### by Archirivolto Design

Spritz <u>outdoor furniture</u> collection, designed by <u>Archirivolto Design</u> for <u>Vondom</u>. "The **white wooden fences lining the beach**, the small strips that follow each other, in their perfect geometry." It's this picture that inspired the collection, which is composed of the stolen details to this inspiration.



### Info

### Description

Made of injected polypropylene with fiber glass. Stackable. Available in several colors. Item suitable for indoor and outdoor use.

Weight: 6.58 Kg



## **Finishes**

### finishes

#### BASIC PP Ref. 56024











forest 1112

black 1105

Available in various colors

### fabric

#### NAUTIC Ref. 56024CO



Soft leather like fabric suitable for indoor and outdoor use. Stantard option for upholstery.

# **Ambients**