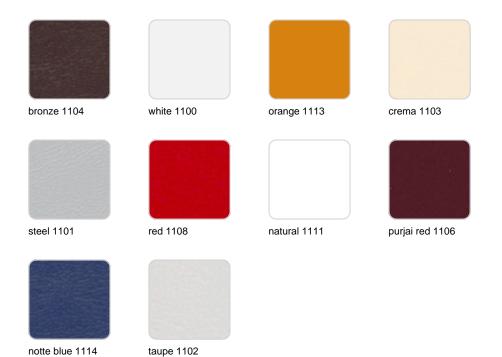

### fabric

#### NAUTIC Ref. 56024CO

Soft leather like fabric suitable for indoor and outdoor use. Stantard option for upholstery.