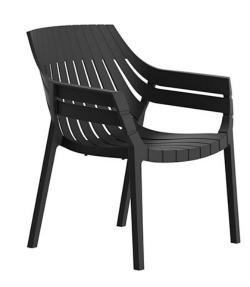

# Spritz lounge chair

### by Archirivolto Design

Spritz <u>outdoor furniture</u> collection, designed by <u>Archirivolto Design</u> for <u>Vondom</u>. "The **white wooden fences lining the beach**, the small strips that follow each other, in their perfect geometry." It's this picture that inspired the collection, which is composed of the stolen details to this inspiration.

### Description

Made of injected polypropylene with fiber glass. Stackable. Available in several colors. Item suitable for indoor and outdoor use.

Weight: 6.58 Kg