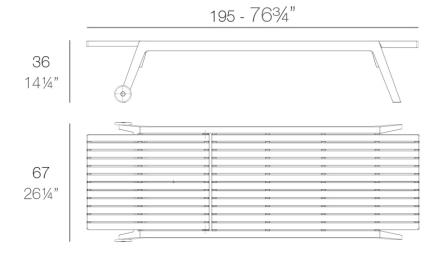

## Description

Made of injected polypropylene with fiber glass. Stackable. Available in several colors. Item suitable for indoor and outdoor use.

Weight: 18.49 Kg

SPRITZ Tumbona SPRITZ Sun Chaise