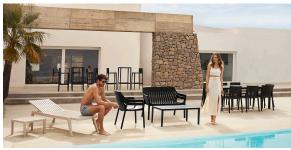

y Archirivolto Design

Spritz <u>outdoor furniture</u> collection, designed by <u>Archirivolto Design</u> for <u>Vondom</u>. "The **white wooden fences lining the beach**, the small strips that follow each other, in their perfect geometry." It's this picture that inspired the collection, which is composed of the stolen details to this inspiration.



## Info

## Description

Made of injected polypropylene with fiber glass. Stackable. Available in several colors. Item suitable for indoor and outdoor use.

Weight: 18.49 Kg



SPRITZ Tumbona SPRITZ Sun Chaise

# **Accessories**

#### • NAUTIC

Soft leather like fabric suitable for indoor and outdoor use. Stantard option for upholstery.

# **Finishes**

### finishes

#### BASIC PP Ref. 56027



Available in various colors

# **Ambients**