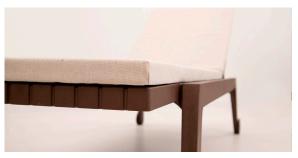

## Description

Made of injected polypropylene with fiber glass. Stackable. Available in several colors. Item suitable for indoor and outdoor use.

Weight: 18.49 Kg

SPRITZ Tumbona SPRITZ Sun Chaise

#### • NAUTIC

Soft leather like fabric suitable for indoor and outdoor use. Stantard option for upholstery.