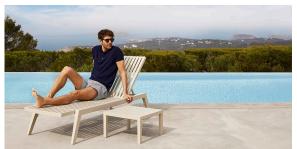

# Spritz sun lounger

### by Archirivolto Design

Spritz <u>outdoor furniture</u> collection, designed by <u>Archirivolto Design</u> for <u>Vondom</u>. "The **white wooden fences lining the beach**, the small strips that follow each other, in their perfect geometry." It's this picture that inspired the collection, which is composed of the stolen details to this inspiration.

# **Ambients**