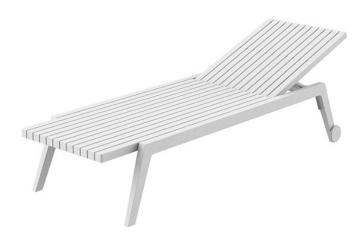

# Spritz sun lounger

### by Archirivolto Design

Spritz <u>outdoor furniture</u> collection, designed by <u>Archirivolto Design</u> for <u>Vondom</u>. "The **white wooden fences lining the beach**, the small strips that follow each other, in their perfect geometry." It's this picture that inspired the collection, which is composed of the stolen details to this inspiration.