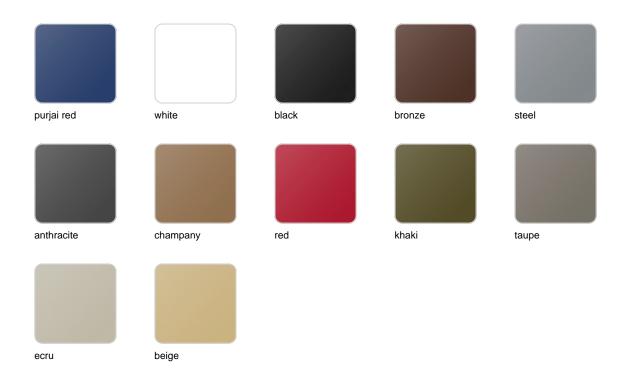

## **Finishes**

#### finishes

#### BASIC Ref. 54050

Matt Polyethylene

LACQUERED Ref. 54050F

Lacquered Polyethylene