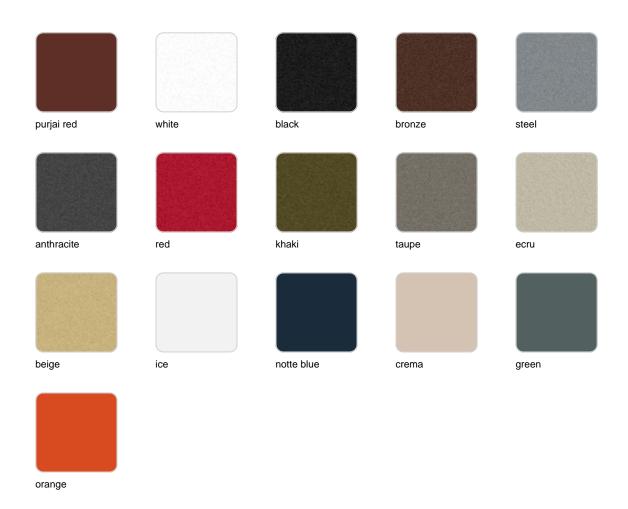

## **Finishes**

#### finishes

#### BASIC Ref. 54050

Matt Polyethylene

LACQUERED Ref. 54050F

Lacquered Polyethylene