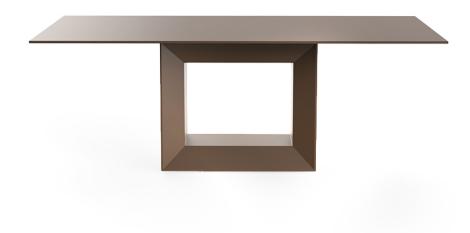

# Vela table 200x100x72

## by Ramón Esteve

Vela Collection, designed by <u>Ramon Esteve</u> for <u>Vondom</u>. This extensive outdoor furniture and plantpot collection aims to offer the comfort and the quality of interior furniture without losing it's original qualities.