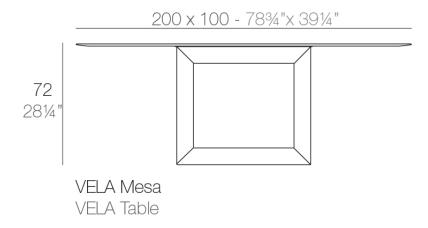

# Vela table 200x100x72

## Description

Made of polyethylene resin by rotational moulding.100% Recyclable. Item suitable for indoor and outdoor use. Available in different finishes.

Weight: 82.85 Kg