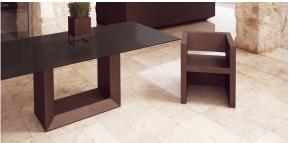

ontrol included). Optional battery

RGBW LED BATTERY Ref. 54050Y



Unit with internal lighting with battery-powered RGBW LED technology. Includes charger and remote control for switching colors and charger. Available only in matte ice white finish.

**RGB LED BATTERY** 





Matt polyethylene. Includes cordless RGB LED ambient light with rechargable batteries, operated by remote control.

RGBW LED DMX BATTERY Ref. 54050DY



Unit with internal lighting with RGBW LED technology and remote control unit for switching colors. Also controlLED by DMX-1024 (wireless), enabling communication between one or more products simultaneously via the DMX transmitter (not included). There are two options to choose from: Professional XLR DMX and Home WIFI DMX. (Remote control included).

# **Ambients**