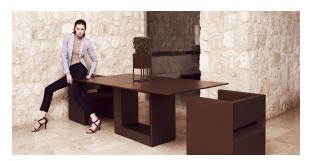

control included). Optional battery

RGBW LED BATTERY Ref. 54050Y



Unit with internal lighting with battery-powered RGBW LED technology. Includes charger and remote control for switching colors and charger. Available only in matte ice white finish.

**RGB LED BATTERY** 





Matt polyethylene. Includes cordless RGB LED ambient light with rechargable batteries, operated by remote control.

RGBW LED DMX BATTERY Ref. 54050DY



Unit with internal lighting with RGBW LED technology and remote control unit for switching colors. Also controlLED by DMX-1024 (wireless), enabling communication between one or more products simultaneously via the DMX transmitter (not included). There are two options to choose from: Professional XLR DMX and Home WIFI DMX. (Remote control included).

# **Ambients**