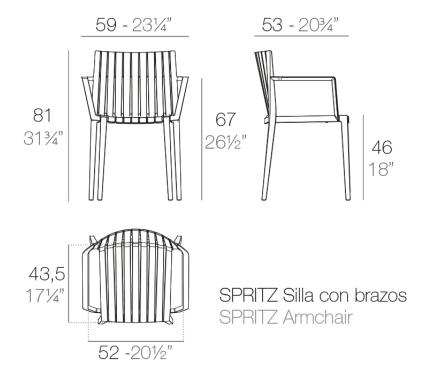

### Description

Made of injected polypropylene with fiber glass. Stackable. Available in several colors. Item suitable for indoor and outdoor use.

Weight: 5.76 Kg