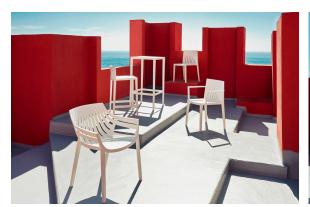

irivolto Design

Spritz <u>outdoor furniture</u> collection, designed by <u>Archirivolto Design</u> for <u>Vondom</u>. "The **white wooden fences lining the beach**, the small strips that follow each other, in their perfect geometry." It's this picture that inspired the collection, which is composed of the stolen details to this inspiration.



### Info

### Description

Made of injected polypropylene with fiber glass. Stackable. Available in several colors. Item suitable for indoor and outdoor use.

Weight: 5.76 Kg



## **Finishes**

#### finishes

#### BASIC PP Ref. 56015











Available in various colors

#### fabric

#### NAUTIC Ref. 56015CO



taupe 1102















Soft leather like fabric suitable for indoor and outdoor use. Stantard option for upholstery.

# **Ambients**