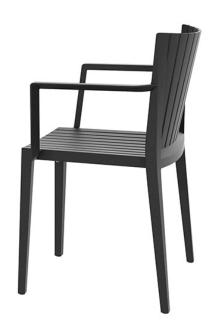

# Spritz chair with armrests

### by Archirivolto Design

Spritz <u>outdoor furniture</u> collection, designed by <u>Archirivolto Design</u> for <u>Vondom</u>. "The **white wooden fences lining the beach**, the small strips that follow each other, in their perfect geometry." It's this picture that inspired the collection, which is composed of the stolen details to this inspiration.

### Description

Made of injected polypropylene with fiber glass. Stackable. Available in several colors. Item suitable for indoor and outdoor use.

Weight: 5.76 Kg