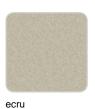

# Spritz chair

### by Archirivolto Design

Spritz <u>outdoor furniture</u> collection, designed by <u>Archirivolto Design</u> for <u>Vondom</u>. "The **white wooden fences lining the beach**, the small strips that follow each other, in their perfect geometry." It's this picture that inspired the collection, which is composed of the stolen details to this inspiration.



### Info

### Description

Made of injected polypropylene with fiber glass. Stackable. Available in several colors. Item suitable for indoor and outdoor use.

Weight: 5.01 Kg



## **Finishes**

#### finishes

#### **BASIC PP** Ref. 56016











Available in various colors

#### fabric

#### **NAUTIC** Ref. 56016CO

















Soft leather like fabric suitable for indoor and outdoor use. Stantard option for upholstery.

# **Ambients**