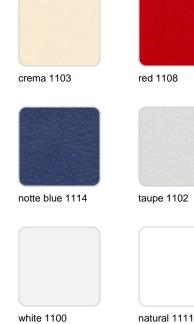

#### **NAUTIC** Ref. 56016CO

Soft leather like fabric suitable for indoor and outdoor use. Stantard option for upholstery.