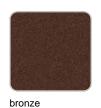

# Spritz chair

### by Archirivolto Design

Spritz <u>outdoor furniture</u> collection, designed by <u>Archirivolto Design</u> for <u>Vondom</u>. "The **white wooden fences lining the beach**, the small strips that follow each other, in their perfect geometry." It's this picture that inspired the collection, which is composed of the stolen details to this inspiration.



### Info

### Description

Made of injected polypropylene with fiber glass. Stackable. Available in several colors. Item suitable for indoor and outdoor use.

Weight: 5.01 Kg



## **Finishes**

#### finishes

#### **BASIC PP** Ref. 56016











Available in various colors

#### fabric

#### **NAUTIC** Ref. 56016CO

















Soft leather like fabric suitable for indoor and outdoor use. Stantard option for upholstery.

# **Ambients**