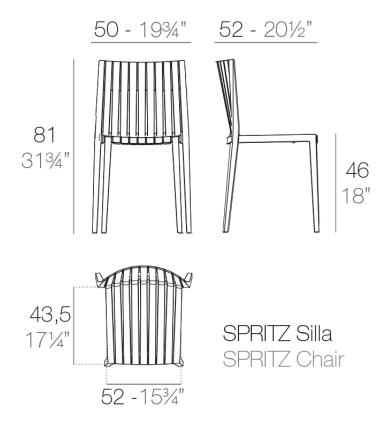

### Info

### Description

Made of injected polypropylene with fiber glass. Stackable. Available in several colors. Item suitable for indoor and outdoor use.

Weight: 5.01 Kg