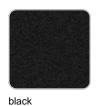

# Spritz chair

### by Archirivolto Design

Spritz <u>outdoor furniture</u> collection, designed by <u>Archirivolto Design</u> for <u>Vondom</u>. "The **white wooden fences lining the beach**, the small strips that follow each other, in their perfect geometry." It's this picture that inspired the collection, which is composed of the stolen details to this inspiration.



### Info

### Description

Made of injected polypropylene with fiber glass. Stackable. Available in several colors. Item suitable for indoor and outdoor use.

Weight: 5.01 Kg



## **Finishes**

#### finishes

#### **BASIC PP** Ref. 56016











Available in various colors

#### fabric

#### **NAUTIC** Ref. 56016CO

















Soft leather like fabric suitable for indoor and outdoor use. Stantard option for upholstery.

# **Ambients**