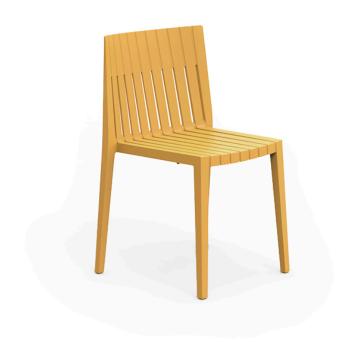

# Spritz chair

### by Archirivolto Design

Spritz <u>outdoor furniture</u> collection, designed by <u>Archirivolto Design</u> for <u>Vondom</u>. "The **white wooden fences lining the beach**, the small strips that follow each other, in their perfect geometry." It's this picture that inspired the collection, which is composed of the stolen details to this inspiration.

### Description

Made of injected polypropylene with fiber glass. Stackable. Available in several colors. Item suitable for indoor and outdoor use.

Weight: 5.01 Kg