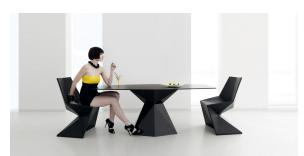

roducts simultaneously via the DMX transmitter (not included). There are two options to choose from: Professional XLR DMX and Home WIFI DMX. (Remote control included). Optional battery

RGBW LED BATTERY Ref. 51008DYB



Unit with internal lighting with battery-powered RGBW LED technology. Includes charger and remote control for switching colors and charger. Available only in matte ice white finish.

**RGBW LED DMX BATTERY** 



Unit with internal lighting with RGBW LED technology and remote control unit for switching colors. Also controlLED by DMX-1024 (wireless), enabling communication between one or more products simultaneously via the DMX transmitter (not included). There are two options to choose from: Professional XLR DMX and Home WIFI DMX. (Remote control included).

# **Ambients**