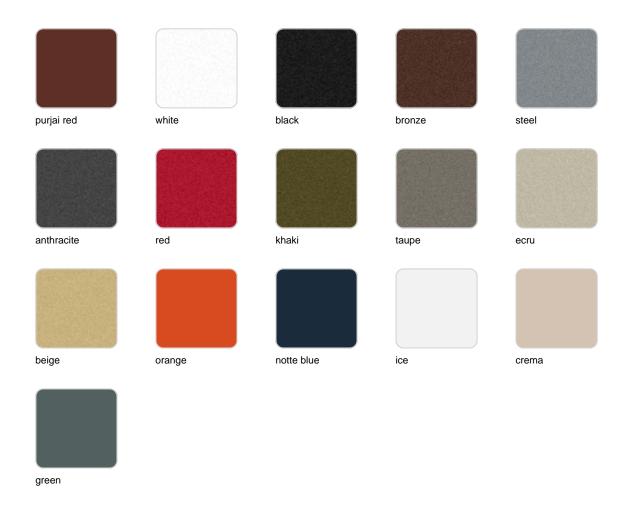

### finishes

#### BASIC Ref. 51008

Matt Polyethylene

LACQUERED Ref. 51008F

Lacquered Polyethylene