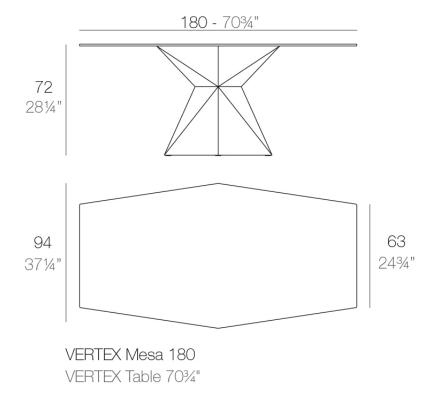

### Description

Made of polyethylene resin by rotational moulding. 100% Recyclable. Item suitable for indoor and outdoor use. Available in different finishes. Tabletop with HPL.

Weight: 62.98 Kg