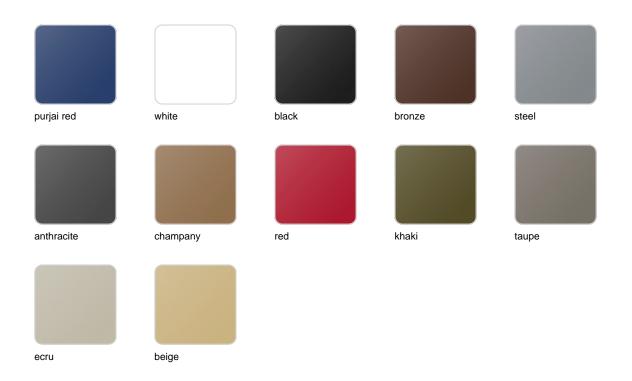

### finishes

#### BASIC Ref. 51008

Matt Polyethylene

LACQUERED Ref. 51008F

Lacquered Polyethylene