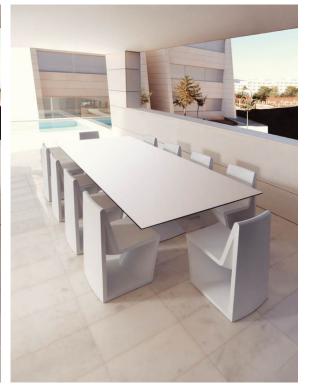

el 1309



taupe 1310



anthracite 1311

Upholstery fabric, that as and natural appearance and can be easy cleaned by washing machines, allowing an easy removal of mildew. Suitable for indoor and

#### outdoor use

HERITAGE Ref. 53012CO

Outdoor fabrics are waterproof 50% recycled acrylic, 47% acrylic and 3% PE.

#### **IKON**

Ref. 53012CO

Cozy fabric with an elegant look and soft touch.

#### NAUTIC Ref. 53012CO



Soft leather like fabric suitable for indoor and outdoor use. Stantard option for upholstery.

#### **SAVANE**

Ref. 53012CO

Outdoor fabrics are waterproof 100% acrylic.

SIESTA Ref. 53012CO

Cozy fabric with an elegant look and soft touch.

### SILVERTEX Ref. 53012CO



Vinyl fabric suitable for indoor and outdoor use. Special option for upholstery.

# **Ambients**