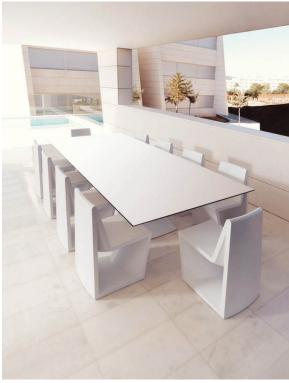

teel 1309



taupe 1310



anthracite 1311

Upholstery fabric, that as and natural appearance and can be easy cleaned by washing machines, allowing an easy removal of mildew. Suitable for indoor and

#### outdoor use

HERITAGE Ref. 53012CO

Outdoor fabrics are waterproof 50% recycled acrylic, 47% acrylic and 3% PE.

#### **IKON**

Ref. 53012CO

Cozy fabric with an elegant look and soft touch.

#### NAUTIC Ref. 53012CO



Soft leather like fabric suitable for indoor and outdoor use. Stantard option for upholstery.

#### **SAVANE**

Ref. 53012CO

Outdoor fabrics are waterproof 100% acrylic.

SIESTA Ref. 53012CO

Cozy fabric with an elegant look and soft touch.

### SILVERTEX Ref. 53012CO



Vinyl fabric suitable for indoor and outdoor use. Special option for upholstery.

# **Ambients**