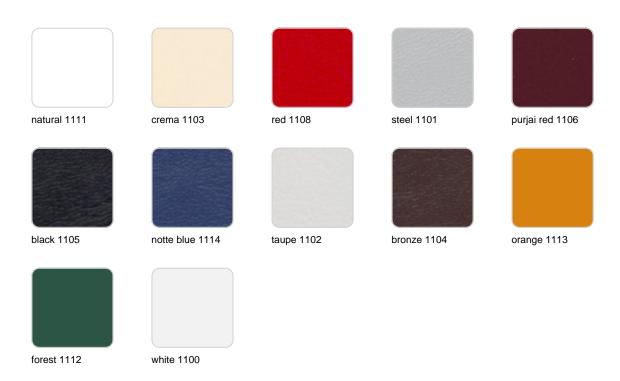

### SILVERTEX Ref. 53012CO

Vinyl fabric suitable for indoor and outdoor use. Special option for upholstery.