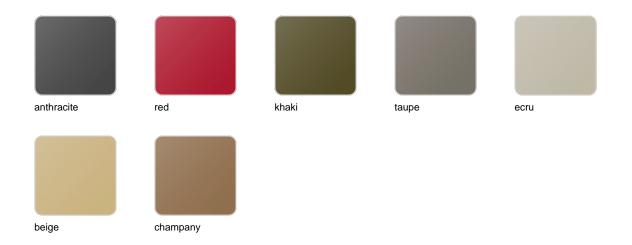

#### CREVIN Ref. 53012CO

steel 1309

taupe 1310

anthracite 1311

Upholstery fabric, that as and natural appearance and can be easy cleaned by washing machines, allowing an easy removal of mildew. Suitable for indoor and