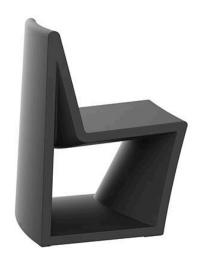

# Rest chair

### by A-cero

An outdoor furniture collection inspired by ORIGAMI, the Japanese art based on folding paper in order to get different forms, and the motto of "Less is more".

The <u>Alma planter</u>, on the other hand, is inspired by the architecture of the towers of Dubai.

Designed by A-Cero.