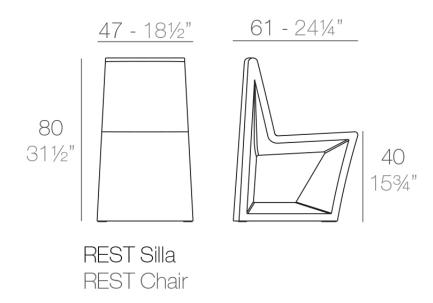

## Info

## Description

Made of polyethylene resin by rotational moulding. 100% Recyclable. Item suitable for indoor and outdoor use. Available in different finishes.

Weight: 10 Kg