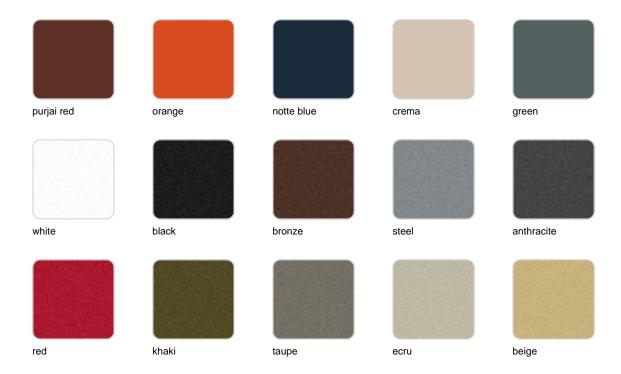

## **Finishes**

### finishes

### BASIC Ref. 53012

Matt Polyethylene

### LACQUERED Ref. 53012F

Lacquered Polyethylene