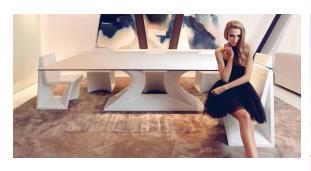

steel 1309



taupe 1310



anthracite 1311

Upholstery fabric, that as and natural appearance and can be easy cleaned by washing machines, allowing an easy removal of mildew. Suitable for indoor and

#### outdoor use

HERITAGE Ref. 53012CO

Outdoor fabrics are waterproof 50% recycled acrylic, 47% acrylic and 3% PE.

#### **IKON**

Ref. 53012CO

Cozy fabric with an elegant look and soft touch.

#### NAUTIC Ref. 53012CO



Soft leather like fabric suitable for indoor and outdoor use. Stantard option for upholstery.

#### **SAVANE**

Ref. 53012CO

Outdoor fabrics are waterproof 100% acrylic.

SIESTA Ref. 53012CO

Cozy fabric with an elegant look and soft touch.

### SILVERTEX Ref. 53012CO



Vinyl fabric suitable for indoor and outdoor use. Special option for upholstery.

# **Ambients**