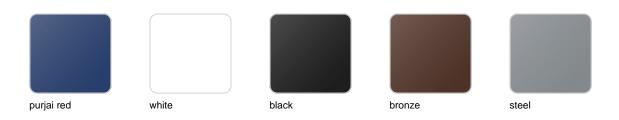

#### CREVIN Ref. 53012CO

steel 1309

taupe 1310

anthracite 1311

Upholstery fabric, that as and natural appearance and can be easy cleaned by washing machines, allowing an easy removal of mildew. Suitable for indoor and