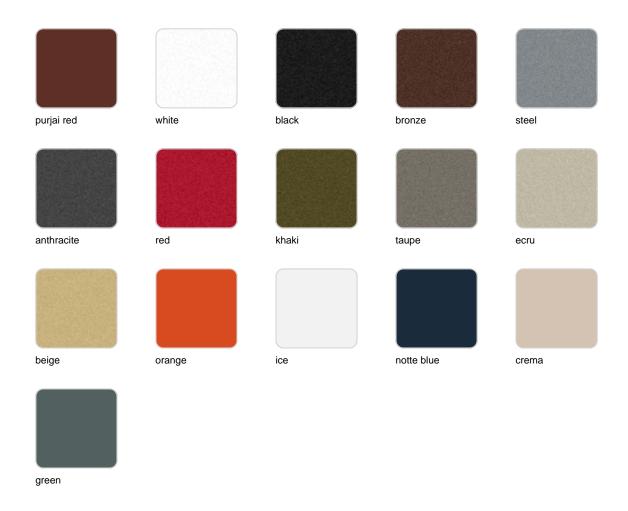

#### BASIC Ref. 53032

Matt Polyethylene

LACQUERED Ref. 53032F

Lacquered Polyethylene