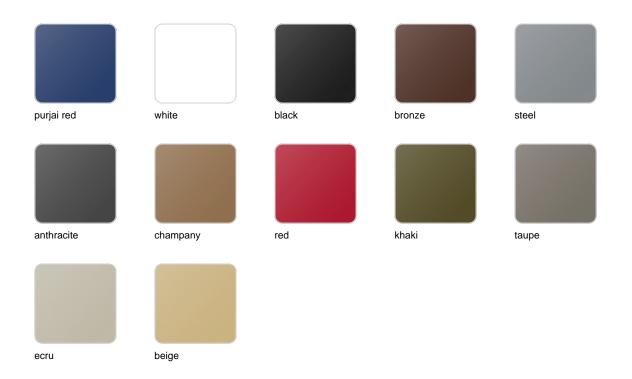

#### BASIC Ref. 53032

Matt Polyethylene

LACQUERED Ref. 53032F

Lacquered Polyethylene