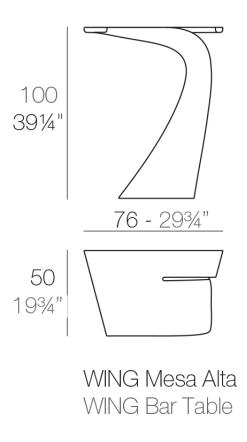

# Wing bar table 50x76x100

by A-cero

The outdoor furniture's Wing Collection by <u>A-cero</u> for <u>Vondom</u>, was born as a result of the folding of the straight and curve lines projection mixed in a dynamic way.

### Description

Made of polyethylene resin by rotational moulding. 100% Recyclable. Item suitable for indoor and outdoor use. Available in different finishes.

Weight: 12 Kg