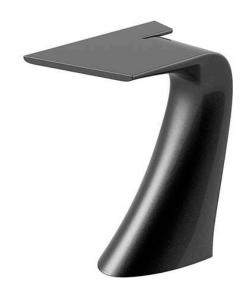

# Wing bar table 50x76x100

by A-cero

The outdoor furniture's Wing Collection by <u>A-cero</u> for <u>Vondom</u>, was born as a result of the folding of the straight and curve lines projection mixed in a dynamic way.

### Description

Made of polyethylene resin by rotational moulding. 100% Recyclable. Item suitable for indoor and outdoor use. Available in different finishes.

Weight: 12 Kg