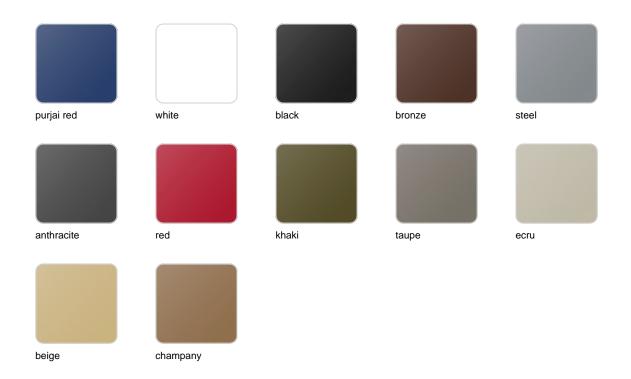

## **Finishes**

#### finishes

#### BASIC Ref. 53035

Matt Polyethylene

LACQUERED Ref. 53035F

#### Lacquered Polyethylene