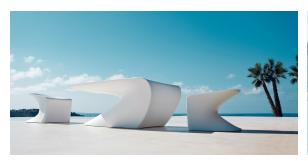

# Wing coffee table 116x79x46

by A-cero

The outdoor furniture's Wing Collection by <u>A-cero</u> for <u>Vondom</u>, was born as a result of the folding of the straight and curve lines projection mixed in a dynamic way.

# **Ambients**