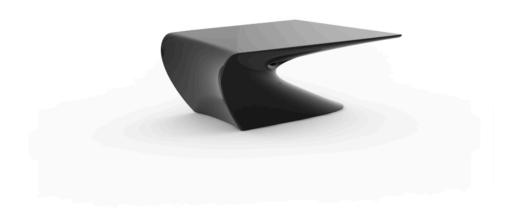

# Wing coffee table 116x79x46

by A-cero

The outdoor furniture's Wing Collection by <u>A-cero</u> for <u>Vondom</u>, was born as a result of the folding of the straight and curve lines projection mixed in a dynamic way.