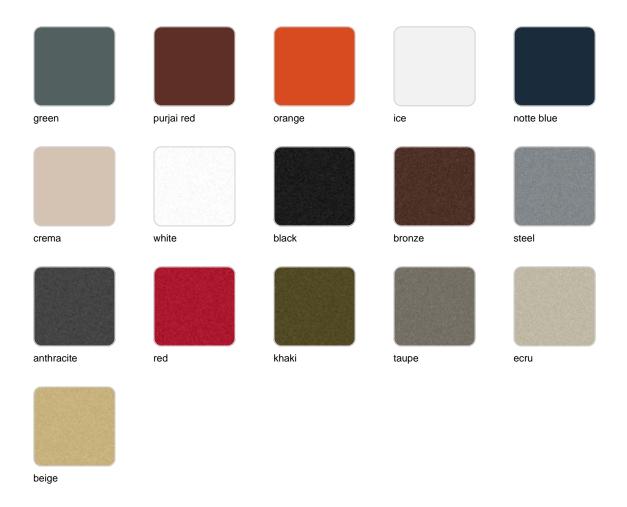

## **Finishes**

#### finishes

#### BASIC Ref. 53035

Matt Polyethylene

LACQUERED Ref. 53035F

#### Lacquered Polyethylene