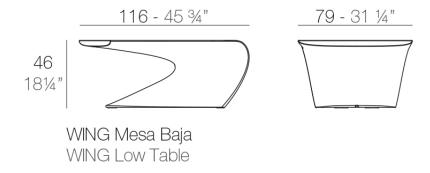

# Wing coffee table 116x79x46

by A-cero

The outdoor furniture's Wing Collection by <u>A-cero</u> for <u>Vondom</u>, was born as a result of the folding of the straight and curve lines projection mixed in a dynamic way.

### Description

Made of polyethylene resin by rotational moulding. 100% Recyclable. Item suitable for indoor and outdoor use. Available in different finishes.

Weight: 15 Kg