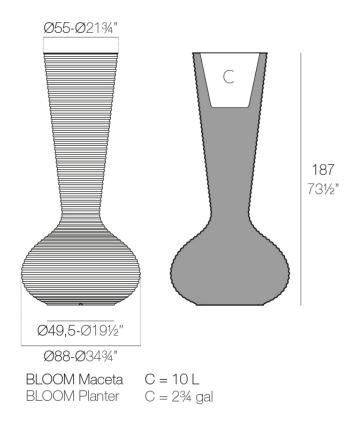

## Description

Made of polyethylene resin by rotational moulding. 100% Recyclable. Item suitable for indoor and outdoor use. Available in different finishes.

Weight: 35.06 Kg