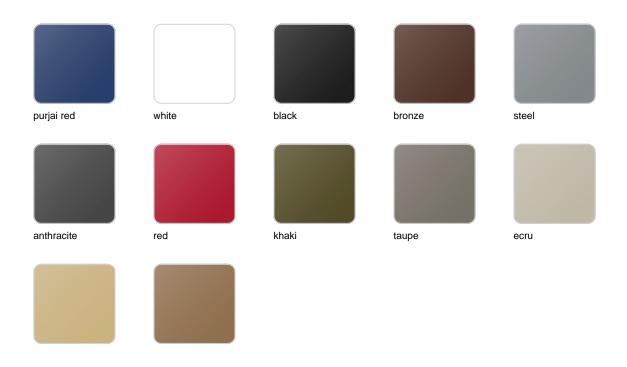

## **Finishes**

### finishes

#### BASIC Ref. 65019A

Matt Polyethylene

SELF-WATERING Ref. 65019R

Self-watering system included in all planters except those with basic finish

#### LACQUERED Ref. 65019F

#### Lacquered Polyethylene