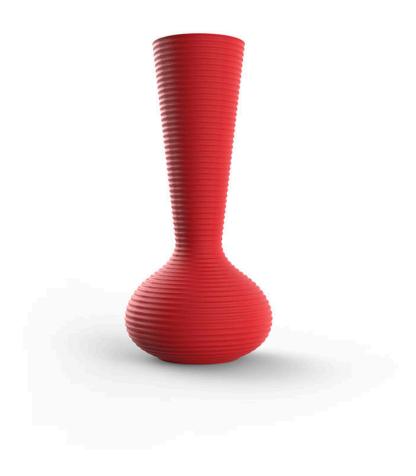

## Bloom planter

## by Eugeni Quitllet

Bloom <u>lamp</u>—<u>planter</u> collection, designed by <u>Eugeni Quitllet</u> for <u>Vondom</u>. Metaphorically, this collection **captures the flowering stage found in nature**.

## Description

Made of polyethylene resin by rotational moulding. 100% Recyclable. Item suitable for indoor and outdoor use. Available in different finishes.

Weight: 35.06 Kg