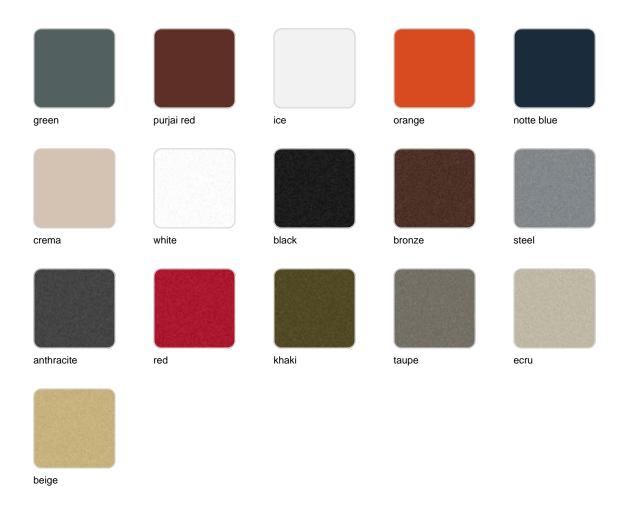

## **Finishes**

### finishes

#### BASIC Ref. 65019A

Matt Polyethylene

SELF-WATERING Ref. 65019R

Self-watering system included in all planters except those with basic finish

#### LACQUERED Ref. 65019F

#### Lacquered Polyethylene