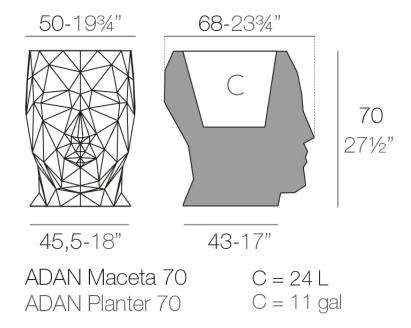

# Adan planter 49x68x70

## Description

Pot made of polyethylene resin by rotational moulding. 100% Recyclable. Item suitable for indoor and outdoor use. Available in different finishes.

Weight: 10.02 Kg