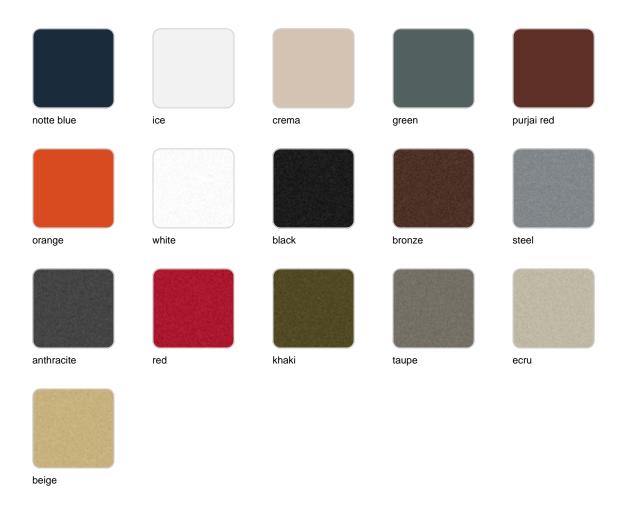

# Adan planter 49x68x70

### by Teresa Sapey

Teresa Sapey surprises us with her creations, this time through the ADAN Collection for Vondom, an item with a lot of personality, and a shape which is faceted, like that of a diamond. More than objects, they are multifunctional architecture pieces, since besides being used as design planters, they can be used as seats, flower pots, auxiliary tables... They are lifestyle objects that create a stir, fitting in with any style and are made of materials that allow for both outdoor and indoor use.



## Info

## Description

Pot made of polyethylene resin by rotational moulding. 100% Recyclable. Item suitable for indoor and outdoor use. Available in different finishes.

Weight: 10.02 Kg



## **Finishes**

## finishes

#### BASIC Ref. 49060A



Matt Polyethylene

SELF-WATERING Ref. 49060R



Self-watering system included in all planters except those with basic finish

#### LACQUERED Ref. 49060F



#### Lacquered Polyethylene

# LIGHT Ref. 49060W

White internally lit unit with LED technology. Available only in matte ice white finish.

RGBW LED Ref. 49060L



Unit with internal lighting with RGBW LED technology and remote control unit for switching colors. Available only in matte ice white finish. Remote control included.

RGBW LED DMX Ref. 49060D



ice

Unit with internal lighting with RGBW LED technology and remote control unit for switching colors. Also controlLED by DMX-1024 (wireless), enabling communication between one or more products simultaneously via the DMX transmitter (not included). There are two options to choose