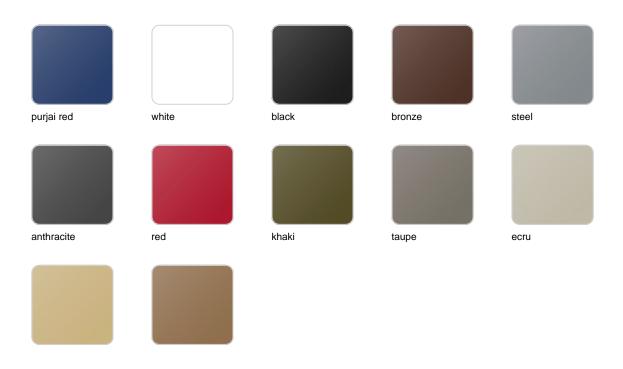

## **Finishes**

## finishes

#### BASIC Ref. 49060A

Matt Polyethylene

SELF-WATERING Ref. 49060R

Self-watering system included in all planters except those with basic finish

#### LACQUERED Ref. 49060F

#### Lacquered Polyethylene