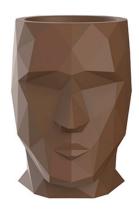

# Adan planter 49x68x70

### by Teresa Sapey

Teresa Sapey surprises us with her creations, this time through the ADAN Collection for Vondom, an item with a lot of personality, and a shape which is faceted, like that of a diamond. More than objects, they are multifunctional architecture pieces, since besides being used as design planters, they can be used as seats, flower pots, auxiliary tables... They are lifestyle objects that create a stir, fitting in with any style and are made of materials that allow for both outdoor and indoor use.

## Description

Pot made of polyethylene resin by rotational moulding. 100% Recyclable. Item suitable for indoor and outdoor use. Available in different finishes.

Weight: 10.02 Kg