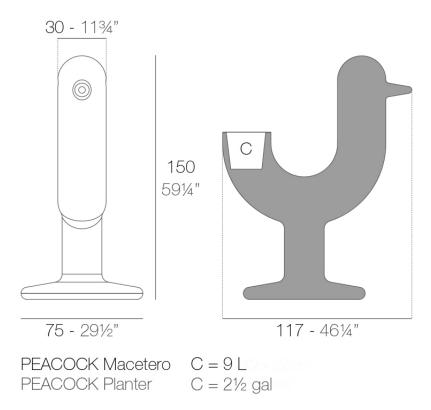

### Description

Pot made of polyethylene resin by rotational moulding. 100% Recyclable. Item suitable for indoor and outdoor use. Available in different finishes.

Weight: 17 Kg