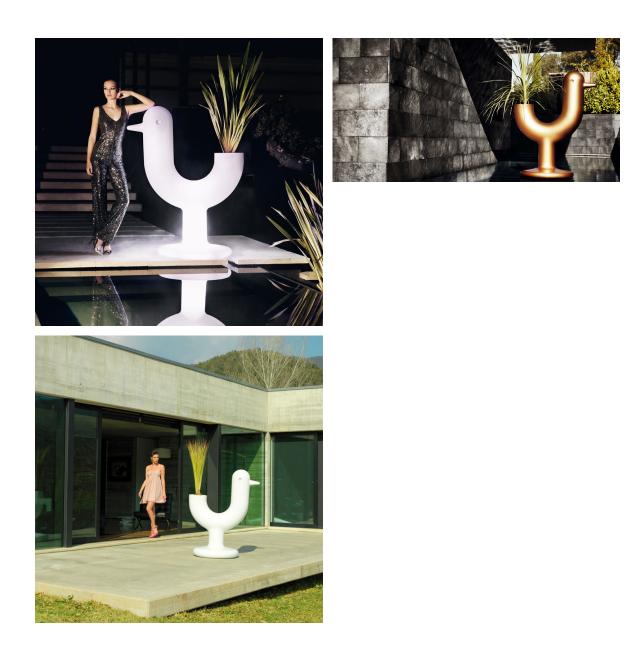

ultaneously via the DMX transmitter (not included). There are two options to choose from: Professional XLR DMX and Home WIFI DMX. (Remote control included). Optional battery

RGBW LED BATTERY Ref. 61001Y



Unit with internal lighting with battery-powered RGBW LED technology. Includes charger and remote control for switching colors and charger. Available only in matte ice white finish.

### RGBW LED DMX BATTERY

### Ref. 61001DY



Unit with internal lighting with RGBW LED technology and remote control unit for switching colors. Also controlLED by DMX-1024 (wireless), enabling communication between one or more products simultaneously via the DMX transmitter (not included). There are two options to choose from: Professional XLR DMX and Home WIFI DMX. (Remote control included).

# Ambients