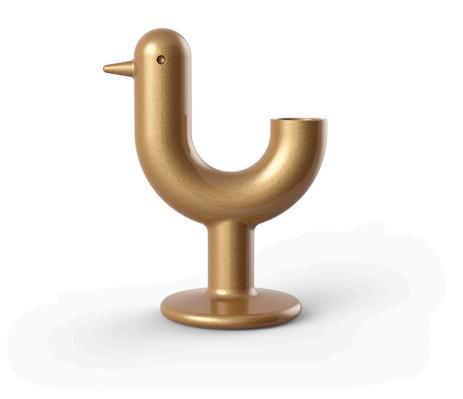

Products / / Peacock Planter

The master <u>Eero Aarnio</u> creates the Peacock Collection, his first piece for <u>Vondom</u>. It is without doubt a **unique design planter**, an element amusing and symbolic.

### Description

Pot made of polyethylene resin by rotational moulding. 100% Recyclable. Item suitable for indoor and outdoor use. Available in different finishes.

Weight: 17 Kg