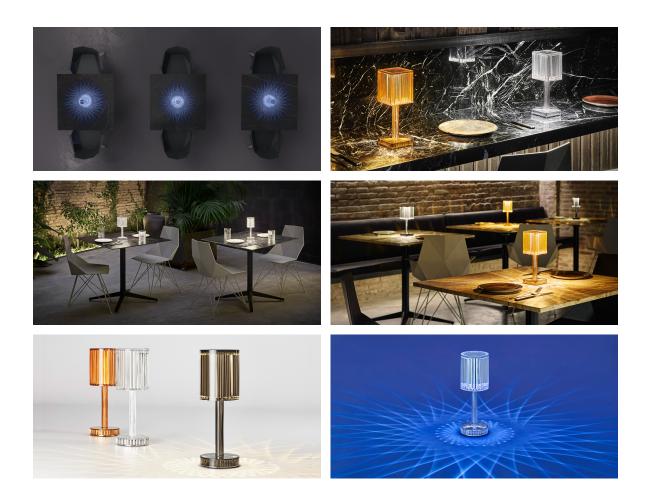

#### LIGHT BATTERY Ref. 54253WY



White internally lit unit with LED technology, with battery-powered. Single LED Warm White 2700k<sup>o</sup>

#### RGBW LED BATTERY Ref. 54253Y



Unit with internal lighting with battery-powered RGBW LED technology. Includes charger. 5 LEDs Colors. (Blue / Fucsia / Amber / Turquoise / Warm White 2700k°)

#### RGBW LED DMX BATTERY Ref. 54252DY



Unit with internal lighting with RGBW LED technology. Also control LED by DMX-1024 (wireless), enabling communication between one or more products simultaneously via the DMX transmitter (not included). There are two options to choose from: Professional XLR DMX and Home WIFI DMX. (Remote control included). Optional battery. 5 LEDs Colors. (Blue / Fucsia / Amber / Turquoise / Warm White 2700k°)

## **Ambients**