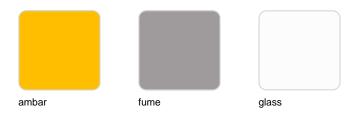

# Gatsby cylinder table lamp

### by Ramón Esteve

The Gatsby collection, designed by <u>Ramón Esteve</u> for <u>Vondom</u>, recalls the Art Déco lighting. Those crazy twenties. "Something new, extraordinary, beautiful, simple but sophisticatedly designed" said Francis Scott Fitzgerald about his aims for the novel he was about to write. The Great Gatsby was born in an age of prosperity, parties and excess. They called it "the American Dream".



## Info

## Description

Polymethylmethacrylate resin. Transparent or colored

Weight: 0.56 Kg



### **Finishes**

### lighting

#### LIGHT BATTERY Ref. 54253WY



White internally lit unit with LED technology, with battery-powered. Single LED Warm White 2700k<sup>o</sup>

#### RGBW LED BATTERY Ref. 54253Y



Unit with internal lighting with battery-powered RGBW LED technology. Includes charger. 5 LEDs Colors. (Blue / Fucsia / Amber / Turquoise / Warm White 2700k°)

#### RGBW LED DMX BATTERY Ref. 54252DY



Unit with internal lighting with RGBW LED technology. Also control LED by DMX-1024 (wireless), enabling communication between one or more products simultaneously via the DMX transmitter (not included). There are two options to choose from: Professional XLR DMX and Home WIFI DMX. (Remote control included). Optional battery. 5 LEDs Colors. (Blue / Fucsia / Amber / Turquoise / Warm White 2700k°)

## **Ambients**