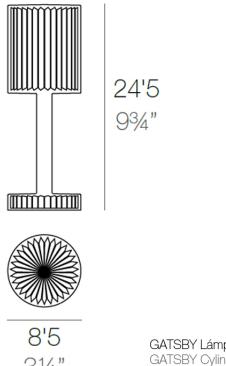

## Info

## Description

Polymethylmethacrylate resin. Transparent or colored

Weight: 0.56 Kg