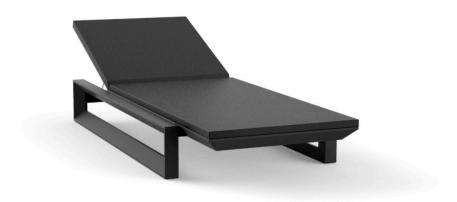

# Frame sun chaise

## by Ramón Esteve

Frame, <u>outdoor collection</u> by <u>Ramon Esteve</u>, comes from generating serene and timeless shapes using the framework as elementary geometry. The endless possibilities offered by the material using advanced technology, was the motivation to explore the limits.

## Description

Made of polyethylene resin by rotational moulding. 100% Recyclable. Item suitable for indoor and outdoor use. Available in different finishes.

Weight: 28.22 Kg

FRAME Tumbona FRAME Sun Chaise