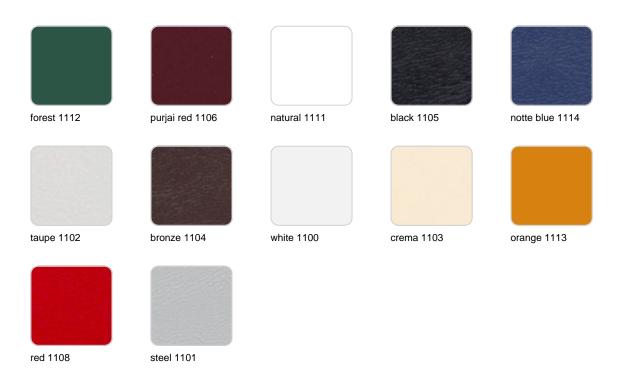

#### NAUTIC Ref. 54097CO

Soft leather like fabric suitable for indoor and outdoor use. Stantard option for upholstery.