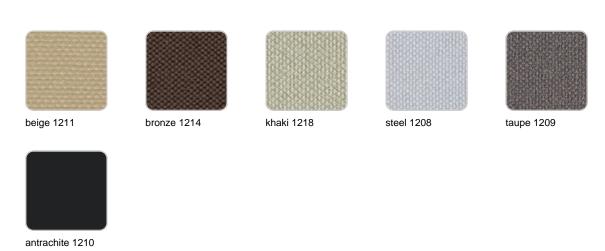

### fabric

ACAPULCO Ref. 54097CO

Cozy fabric with an elegant look and soft touch.

CICO

Ref. 54097CO

Cozy fabric with an elegant look and soft touch.