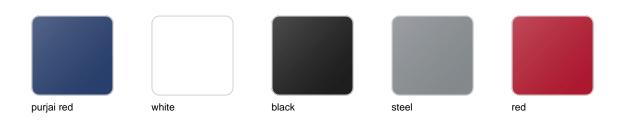

### fabric

ACAPULCO Ref. 54097CO

Cozy fabric with an elegant look and soft touch.

CICO

Ref. 54097CO

Cozy fabric with an elegant look and soft touch.

#### CREVIN Ref. 54097CO

steel 1309

taupe 1310

anthracite 1311

Upholstery fabric, that as and natural appearance and can be easy cleaned by washing machines, allowing an easy removal of mildew. Suitable for indoor and

#### outdoor use

HERITAGE Ref. 54097CO

Outdoor fabrics are waterproof 50% recycled acrylic, 47% acrylic and 3% PE.

#### **IKON**

Ref. 54097CO

Cozy fabric with an elegant look and soft touch.

#### NAUTIC Ref. 54097CO

Soft leather like fabric suitable for indoor and outdoor use. Stantard option for upholstery.

#### **SAVANE**

Ref. 54097CO

Outdoor fabrics are waterproof 100% acrylic.

SIESTA Ref. 54097CO

Cozy fabric with an elegant look and soft touch.

### SILVERTEX Ref. 54097CO

Vinyl fabric suitable for indoor and outdoor use. Special option for upholstery.