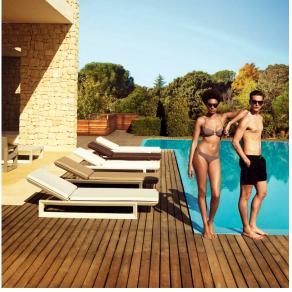

steel 1309



taupe 1310



anthracite 1311

Upholstery fabric, that as and natural appearance and can be easy cleaned by washing machines, allowing an easy removal of mildew. Suitable for indoor and

#### outdoor use

HERITAGE Ref. 54097CO

Outdoor fabrics are waterproof 50% recycled acrylic, 47% acrylic and 3% PE.

#### **IKON**

Ref. 54097CO

Cozy fabric with an elegant look and soft touch.

#### NAUTIC Ref. 54097CO



Soft leather like fabric suitable for indoor and outdoor use. Stantard option for upholstery.

#### **SAVANE**

Ref. 54097CO

Outdoor fabrics are waterproof 100% acrylic.

SIESTA Ref. 54097CO

Cozy fabric with an elegant look and soft touch.

### SILVERTEX Ref. 54097CO



Vinyl fabric suitable for indoor and outdoor use. Special option for upholstery.

# **Ambients**