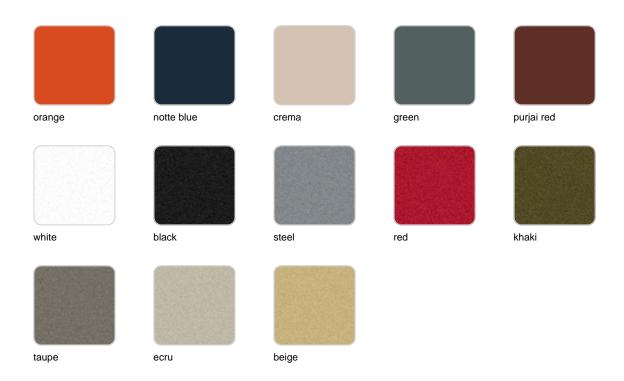

# **Finishes**

### finishes

### BASIC Ref. 54097

### Matt Polyethylene

#### LACQUERED Ref. 54097F

Lacquered Polyethylene