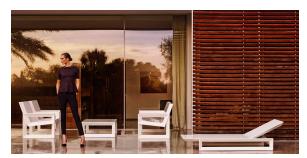

steel 1309



taupe 1310



anthracite 1311

Upholstery fabric, that as and natural appearance and can be easy cleaned by washing machines, allowing an easy removal of mildew. Suitable for indoor and

#### outdoor use

HERITAGE Ref. 54097CO

Outdoor fabrics are waterproof 50% recycled acrylic, 47% acrylic and 3% PE.

#### **IKON**

Ref. 54097CO

Cozy fabric with an elegant look and soft touch.

#### NAUTIC Ref. 54097CO



Soft leather like fabric suitable for indoor and outdoor use. Stantard option for upholstery.

#### **SAVANE**

Ref. 54097CO

Outdoor fabrics are waterproof 100% acrylic.

SIESTA Ref. 54097CO

Cozy fabric with an elegant look and soft touch.

### SILVERTEX Ref. 54097CO



Vinyl fabric suitable for indoor and outdoor use. Special option for upholstery.

# **Ambients**