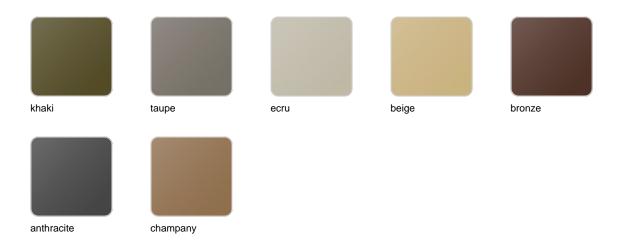

# Frame sun chaise

## by Ramón Esteve

Frame, <u>outdoor collection</u> by <u>Ramon Esteve</u>, comes from generating serene and timeless shapes using the framework as elementary geometry. The endless possibilities offered by the material using advanced technology, was the motivation to explore the limits.



## Info

## Description

Made of polyethylene resin by rotational moulding. 100% Recyclable. Item suitable for indoor and outdoor use. Available in different finishes.

Weight: 28.22 Kg



FRAME Tumbona FRAME Sun Chaise

# **Finishes**

### finishes

### BASIC Ref. 54097



### Matt Polyethylene

#### LACQUERED Ref. 54097F





Lacquered Polyethylene

### fabric

ACAPULCO Ref. 54097CO

Cozy fabric with an elegant look and soft touch.

CICO

Ref. 54097CO

Cozy fabric with an elegant look and soft touch.

#### CREVIN Ref. 54097CO







steel 1309



taupe 1310



anthracite 1311

Upholstery fabric, that as and natural appearance and can be easy cleaned by washing machines, allowing an easy removal of mildew. Suitable for indoor and

#### outdoor use

HERITAGE Ref. 54097CO

Outdoor fabrics are waterproof 50% recycled acrylic, 47% acrylic and 3% PE.

#### **IKON**

Ref. 54097CO

Cozy fabric with an elegant look and soft touch.

#### NAUTIC Ref. 54097CO



Soft leather like fabric suitable for indoor and outdoor use. Stantard option for upholstery.

#### **SAVANE**

Ref. 54097CO

Outdoor fabrics are waterproof 100%