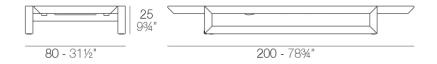

## Info

## Description

Made of polyethylene resin by rotational moulding. 100% Recyclable. Item suitable for indoor and outdoor use. Available in different finishes.

Weight: 28.22 Kg

FRAME Tumbona FRAME Sun Chaise