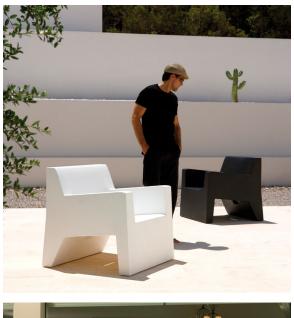

# Jut lounge chair by Studio Vondom

The Jut Collection, designed by <u>Studio Vondom</u>, consists of different pieces of furniture for outdoors and modern and avant-garde interiors: lounger, sofa, armchair, chair, armchair, two tables of different sizes, extendable table, stools and high table.

## Description

Made of polyethylene resin by rotational moulding.100% Recyclable. Item suitable for indoor and outdoor use. Available in different finishes.

# Ambients