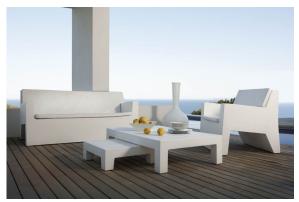

# Jut lounge chair by Studio Vondom

The Jut Collection, designed by <u>Studio Vondom</u>, consists of different pieces of furniture for outdoors and modern and avant-garde interiors: lounger, sofa, armchair, chair, armchair, two tables of different sizes, extendable table, stools and high table.

## Description

Made of polyethylene resin by rotational moulding.100% Recyclable. Item suitable for indoor and outdoor use. Available in different finishes.

# Ambients