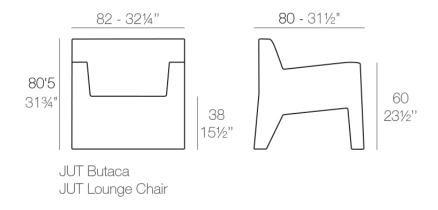

Products / Lounge Chairs / Jut Lounge Chair

# Jut lounge chair by Studio Vondom

The Jut Collection, designed by <u>Studio Vondom</u>, consists of different pieces of furniture for outdoors and modern and avant-garde interiors: lounger, sofa, armchair, chair, armchair, two tables of different sizes, extendable table, stools and high table.



1

## Description

Made of polyethylene resin by rotational moulding.100% Recyclable. Item suitable for indoor and outdoor use. Available in different finishes.

### Weight: 20 Kg



## Accessories

#### ACAPULCO

Vinyl fabric suitable for indoor and outdoor use. Special option for upholstery.

#### CICO

Vinyl fabric suitable for indoor and outdoor use. Special option for upholstery.

#### CREVIN

Vinyl fabric suitable for indoor and outdoor use. Special option for upholstery.

#### HERITAGE

Vinyl fabric suitable for indoor and outdoor use. Special option for upholstery.

#### IKON

Vinyl fabric suitable for indoor and outdoor use. Special option for upholstery.

#### NAUTIC

Vinyl fabric suitable for indoor and outdoor use. Special option for upholstery.

#### SAVANE

Vinyl fabric suitable for indoor and outdoor use. Special option for upholstery.

#### SIESTA

Vinyl fabric suitable for indoor and outdoor use. Special option for upholstery.

#### SILVERTEX

Vinyl