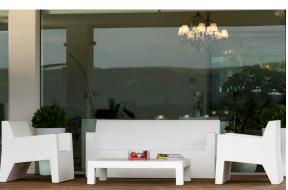

# Jut lounge chair by Studio Vondom

The Jut Collection, designed by <u>Studio Vondom</u>, consists of different pieces of furniture for outdoors and modern and avant-garde interiors: lounger, sofa, armchair, chair, armchair, two tables of different sizes, extendable table, stools and high table.

## Description

Made of polyethylene resin by rotational moulding.100% Recyclable. Item suitable for indoor and outdoor use. Available in different finishes.

# Ambients