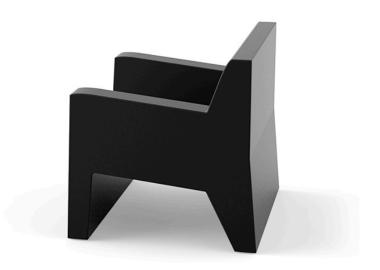

# Jut lounge chair by Studio Vondom

The Jut Collection, designed by <u>Studio Vondom</u>, consists of different pieces of furniture for outdoors and modern and avant-garde interiors: lounger, sofa, armchair, chair, armchair, two tables of different sizes, extendable table, stools and high table.

## Description

Made of polyethylene resin by rotational moulding.100% Recyclable. Item suitable for indoor and outdoor use. Available in different finishes.