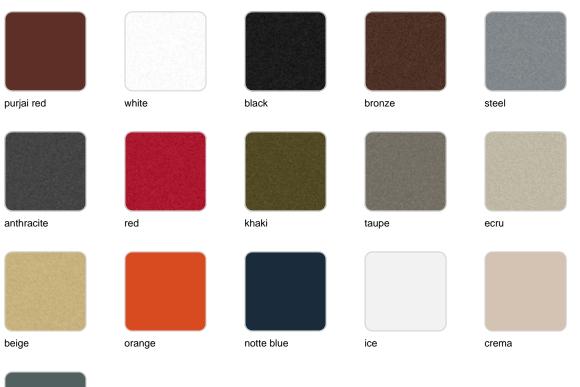

## **Finishes**

## finishes

### Matt Polyethylene

LACQUERED Ref. 44401F

5

| purjai red | white    | black | bronze | steel |
|------------|----------|-------|--------|-------|
|            |          |       |        |       |
|            |          |       |        |       |
| anthracite | champany | red   | khaki  | taupe |
|            |          |       |        |       |
|            |          |       |        |       |

Lacquered Polyethylene

ecru

beige