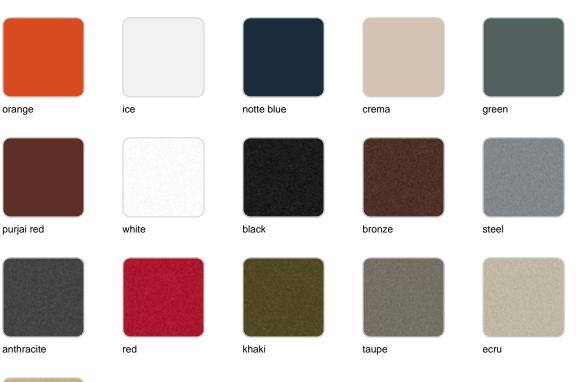

## **Finishes**

## finishes

### Matt Polyethylene

LACQUERED Ref. 44402F

| purjai red | white    | black | bronze | steel |
|------------|----------|-------|--------|-------|
| anthracite | red      | khaki | taupe  | ecru  |
| beige      | champany |       |        |       |