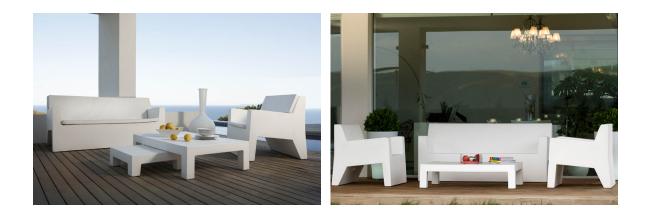

# Jut sofa by Studio Vondom

The Jut Collection, designed by <u>Studio Vondom</u>, consists of different pieces of furniture for outdoors and modern and avant-garde interiors: lounger, sofa, armchair, chair, armchair, two tables of different sizes, extendable table, stools and high table.

## Description

Made of polyethylene resin by rotational moulding.100% Recyclable. Item suitable for indoor and outdoor use. Available in different finishes.