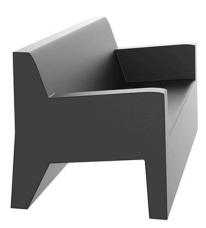

# Jut sofa by Studio Vondom

The Jut Collection, designed by <u>Studio Vondom</u>, consists of different pieces of furniture for outdoors and modern and avant-garde interiors: lounger, sofa, armchair, chair, armchair, two tables of different sizes, extendable table, stools and high table.

## Description

Made of polyethylene resin by rotational moulding.100% Recyclable. Item suitable for indoor and outdoor use. Available in different finishes.