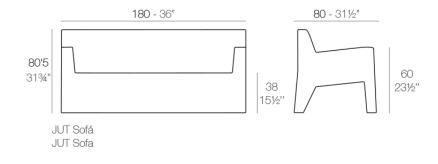

Products / Sofas / Jut Sofa

# Jut sofa by Studio Vondom

The Jut Collection, designed by <u>Studio Vondom</u>, consists of different pieces of furniture for outdoors and modern and avant-garde interiors: lounger, sofa, armchair, chair, armchair, two tables of different sizes, extendable table, stools and high table.