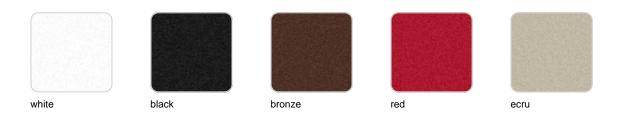

#### Faz bar stool 57x51x102cm

#### by Ramón Esteve

Faz is a modular collection of outdoor furniture and planters designed by <u>Ramón Esteve</u> for <u>Vondom</u>. He is the architect of harmony, serenity, timelessness and universality, and he has created mineral and emphatic shapes that make Faz a design that contextualizes with homes and installations. An ambience, encircling as a result of the blissful combination of the material and lighting, so that the sole sensation would be its fusion.



### Info

#### Description

Weight: 14.64 Kg



#### **Finishes**

#### finishes

#### BASIC PP Ref. 54165



Available in various colors

# LACQUERED COLOR INJECTION PP Ref. 54165F



## **Ambients**