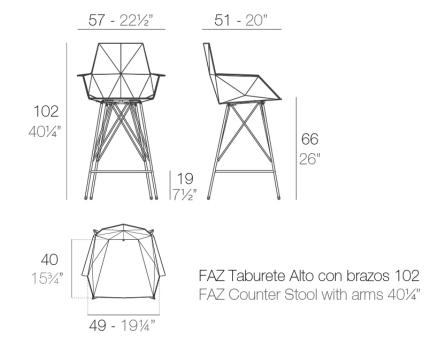

#### Faz bar stool 57x51x102cm

#### by Ramón Esteve

Faz is a modular collection of outdoor furniture and planters designed by <u>Ramón Esteve</u> for <u>Vondom</u>. He is the architect of harmony, serenity, timelessness and universality, and he has created mineral and emphatic shapes that make Faz a design that contextualizes with homes and installations. An ambience, encircling as a result of the blissful combination of the material and lighting, so that the sole sensation would be its fusion.



### Info

#### Description

Weight: 14.64 Kg



#### **Finishes**

#### finishes

#### BASIC PP Ref. 54165



Available in various colors

# LACQUERED COLOR INJECTION PP Ref. 54165F



## **Ambients**