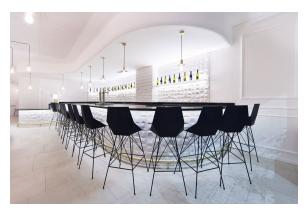

#### Faz bar stool 57x51x102cm

#### by Ramón Esteve

Faz is a modular collection of outdoor furniture and planters designed by <u>Ramón Esteve</u> for <u>Vondom</u>. He is the architect of harmony, serenity, timelessness and universality, and he has created mineral and emphatic shapes that make Faz a design that contextualizes with homes and installations. An ambience, encircling as a result of the blissful combination of the material and lighting, so that the sole sensation would be its fusion.

## **Ambients**