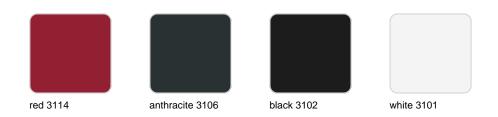

#### Faz bar stool 57x51x102cm

#### by Ramón Esteve

Faz is a modular collection of outdoor furniture and planters designed by <u>Ramón Esteve</u> for <u>Vondom</u>. He is the architect of harmony, serenity, timelessness and universality, and he has created mineral and emphatic shapes that make Faz a design that contextualizes with homes and installations. An ambience, encircling as a result of the blissful combination of the material and lighting, so that the sole sensation would be its fusion.



### Info

#### Description

Weight: 14.64 Kg



#### **Finishes**

#### finishes

#### BASIC PP Ref. 54165



Available in various colors

# LACQUERED COLOR INJECTION PP Ref. 54165F



## **Ambients**