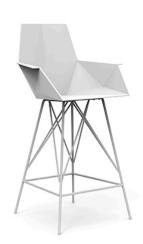

#### Faz bar stool 57x51x102cm

#### by Ramón Esteve

Faz is a modular collection of outdoor furniture and planters designed by <u>Ramón Esteve</u> for <u>Vondom</u>. He is the architect of harmony, serenity, timelessness and universality, and he has created mineral and emphatic shapes that make Faz a design that contextualizes with homes and installations. An ambience, encircling as a result of the blissful combination of the material and lighting, so that the sole sensation would be its fusion.