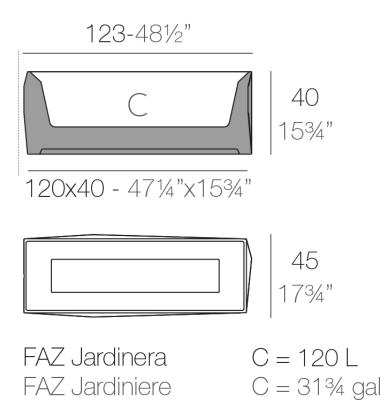

### Description

Pot made of polyethylene resin by rotational moulding.100% Recyclable. Item suitable for indoor and outdoor use. Available in different finishes.

Weight: 13.35 Kg