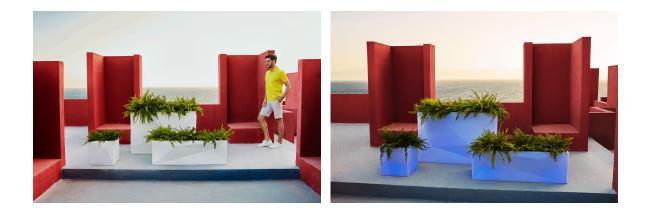

# Faz jardiniere 40x120x40cm by Ramón Esteve

Faz is a modular collection of outdoor furniture and planters designed by <u>Ramón</u> <u>Esteve</u> for <u>Vondom</u>. He is the architect of harmony, serenity, timelessness and universality, and he has created mineral and emphatic shapes that make Faz a design that contextualizes with homes and installations. An ambience, encircling as a result of the blissful combination of the material and lighting, so that the sole sensation would be its fusion.

### Description

Pot made of polyethylene resin by rotational moulding.100% Recyclable. Item suitable for indoor and outdoor use. Available in different finishes.

Weight: 13.35 Kg

#### LIGHT Ref. 54176W

White internally lit unit with LED technology. Available only in matte ice white finish.

## Ambients