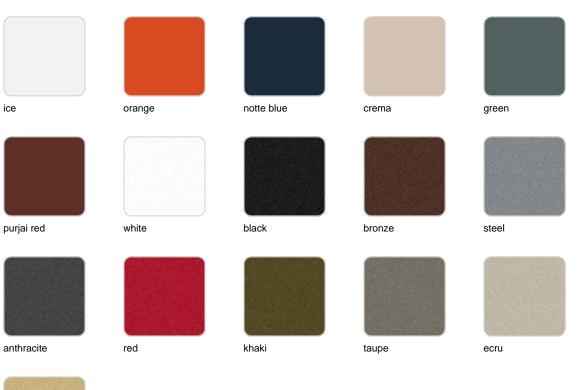

#### SELF-WATERING Ref. 54176R

| ice        | orange | notte blue | crema  | green |
|------------|--------|------------|--------|-------|
|            |        |            |        |       |
| purjai red | white  | black      | bronze | steel |
| anthracite | red    | khaki      | taupe  | ecru  |

beige

Self-watering system included in all planters except those with basic finish

| purjai red | white | black | bronze | steel |
|------------|-------|-------|--------|-------|
|            |       |       |        |       |
| anthracite | red   | khaki | taupe  | ecru  |