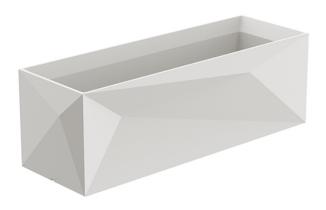

# Faz jardiniere 40x120x40cm by Ramón Esteve

Faz is a modular collection of outdoor furniture and planters designed by <u>Ramón</u> <u>Esteve</u> for <u>Vondom</u>. He is the architect of harmony, serenity, timelessness and universality, and he has created mineral and emphatic shapes that make Faz a design that contextualizes with homes and installations. An ambience, encircling as a result of the blissful combination of the material and lighting, so that the sole sensation would be its fusion.

### Description

Pot made of polyethylene resin by rotational moulding.100% Recyclable. Item suitable for indoor and outdoor use. Available in different finishes.

Weight: 13.35 Kg