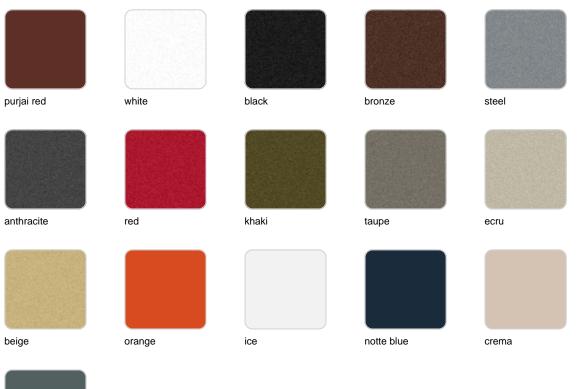

#### Matt Polyethylene

LACQUERED Ref. 54015F

| purjai red | white    | black | bronze | steel |
|------------|----------|-------|--------|-------|
| anthracite | champany | red   | khaki  | taupe |
|            |          |       |        |       |

ecru

Lacquered Polyethylene

beige