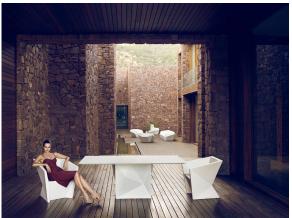

# Faz armchair by Ramón Esteve

Faz is a modular collection of outdoor furniture and planters designed by <u>Ramón</u> <u>Esteve</u> for <u>Vondom</u>. He is the architect of harmony, serenity, timelessness and universality, and he has created mineral and emphatic shapes that make Faz a design that contextualizes with homes and installations. An ambience, encircling as a result of the blissful combination of the material and lighting, so that the sole sensation would be its fusion.

## Ambients