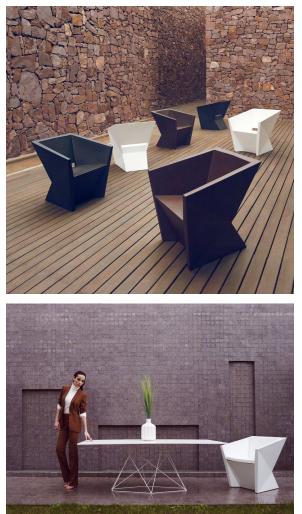

# Faz armchair by Ramón Esteve

Faz is a modular collection of outdoor furniture and planters designed by <u>Ramón</u> <u>Esteve</u> for <u>Vondom</u>. He is the architect of harmony, serenity, timelessness and universality, and he has created mineral and emphatic shapes that make Faz a design that contextualizes with homes and installations. An ambience, encircling as a result of the blissful combination of the material and lighting, so that the sole sensation would be its fusion.

## Ambients