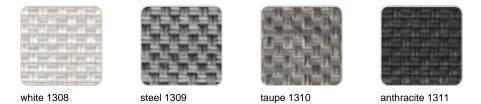

#### SILVERTEX Ref. 54015CO

beige 1211

bronze 1214

khaki 1218

steel 1208

taupe 1209

antrachite 1210

Vinyl fabric suitable for indoor and outdoor use. Special option for upholstery.