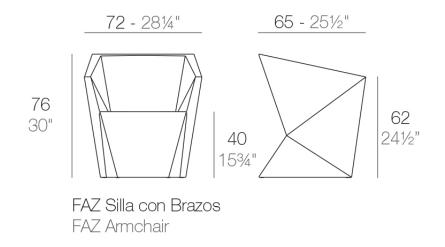

## Description

Made of polyethylene resin by rotational moulding. 100% Recyclable. Item suitable for indoor and outdoor use. Available in different finishes.

#### Weight: 12.02 Kg