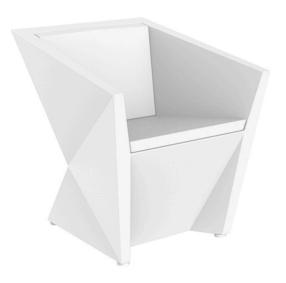

# Faz armchair by Ramón Esteve

Faz is a modular collection of outdoor furniture and planters designed by <u>Ramón</u> <u>Esteve</u> for <u>Vondom</u>. He is the architect of harmony, serenity, timelessness and universality, and he has created mineral and emphatic shapes that make Faz a design that contextualizes with homes and installations. An ambience, encircling as a result of the blissful combination of the material and lighting, so that the sole sensation would be its fusion.

## Description

Made of polyethylene resin by rotational moulding. 100% Recyclable. Item suitable for indoor and outdoor use. Available in different finishes.